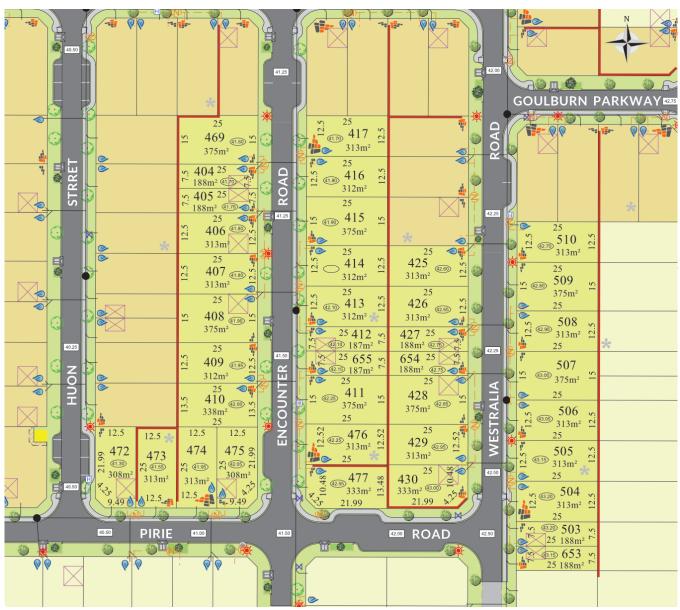

## Lot 417

## 313m<sup>2</sup> Sold

Frontage: 12.5m Depth: 25m

Easements: - Bal: -

<sup>\*</sup>Terms and conditions apply - Whilst every care has been taken with the preparation of these particulars, which are believed to be correct, they are in no way warranted by the selling agent or its clients in whole or in part and should not be construed as forming part of any contract. Any intending purchasers are advised to make necessary enquiries to satisfy themselves on all matters in this respect. All areas and dimensions are subject to survey. \*Full retail prices are as advertised. The promotional advertised price excludes an incentive as noted as either a land rebate or builder incentive or other. Any rebate is only applicable on selected lots and is paid at settlement. Sales Agent: Parcel Realty PTY LTD (ABN 66 153 825 542). Licence number: 64283

Noise Attenuation: -