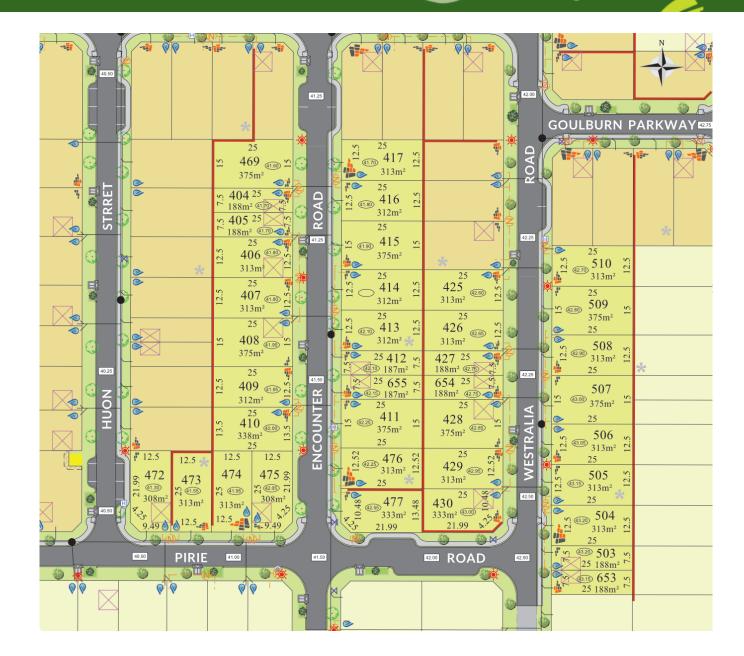

## Lot 415

375m<sup>2</sup> Sold

Frontage: 15m Depth: 25m

Easements: - Bal: -

\*Terms and conditions apply - Whilst every care has been taken with the preparation of these particulars, which are believed to be correct, they are in no way warranted by the selling agent or its clients in whole or in part and should not be construed as forming part of any contract. Any intending purchasers are advised to make necessary enquiries to satisfy themselves on all matters in this respect. All areas and dimensions are subject to survey. \*Full retail prices are as advertised. The promotional advertised price excludes an incentive as noted as either a land rebate or builder incentive or other. Any rebate is only applicable on selected lots and is paid at settlement. Sales Agent: Parcel Realty PTY LTD (ABN 66 153 825 542). Licence number: 64283

Noise Attenuation: -

\*Terms and conditions apply - Whilst every care has been taken with the preparation of these particulars, which are believed to be correct, they are in no way warranted by the selling agent or its clients in whole or in part and should not be construed as forming part of any contract. Any intending purchasers are advised to make necessary enquiries to satisfy themselves on all matters in this respect. All areas and dimensions are subject to survey. \*Full retail prices are as advertised. The promotional advertised price excludes an incentive as noted as either a land rebate or builder incentive or other. Any rebate is only applicable on selected lots and is paid at settlement. Sales Agent: Parcel Realty PTY LTD (ABN 66 153 825 542). Licence number: 64283