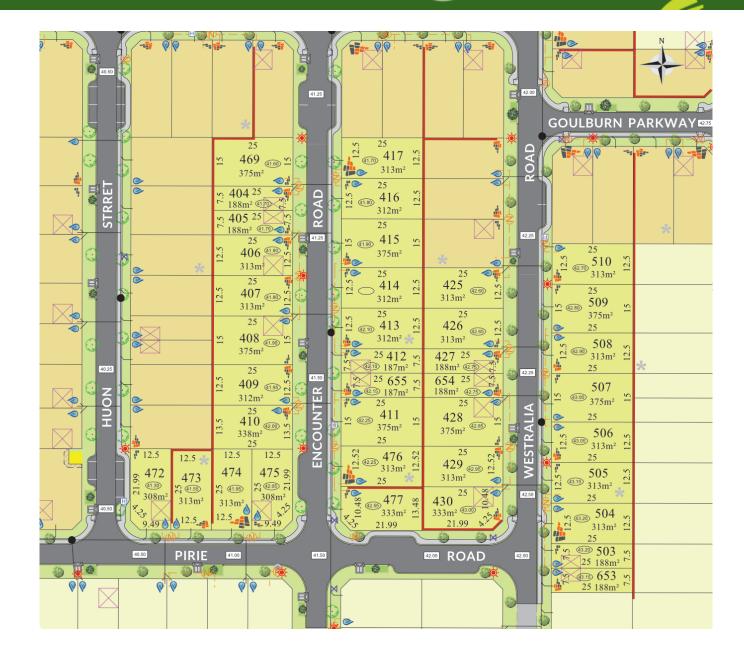

## Lot 414

312m<sup>2</sup> Sold

Frontage: 12.5m Depth: 25m

Easements: - Bal: -

\*Terms and conditions apply - Whilst every care has been taken with the preparation of these particulars, which are believed to be correct, they are in no way warranted by the selling agent or its clients in whole or in part and should not be construed as forming part of any contract. Any intending purchasers are advised to make necessary enquiries to satisfy themselves on all matters in this respect. All areas and dimensions are subject to survey. \*Full retail prices are as advertised. The promotional advertised price excludes an incentive as noted as either a land rebate or builder incentive or other. Any rebate is only applicable on selected lots and is paid at settlement. Sales Agent: Parcel Realty PTY LTD (ABN 66 153 825 542). Licence number: 64283

Noise Attenuation: -

\*Terms and conditions apply - Whilst every care has been taken with the preparation of these particulars, which are believed to be correct, they are in no way warranted by the selling agent or its clients in whole or in part and should not be construed as forming part of any contract. Any intending purchasers are advised to make necessary enquiries to satisfy themselves on all matters in this respect. All areas and dimensions are subject to survey. \*Full retail prices are as advertised. The promotional advertised price excludes an incentive as noted as either a land rebate or builder incentive or other. Any rebate is only applicable on selected lots and is paid at settlement. Sales Agent: Parcel Realty PTY LTD (ABN 66 153 825 542). Licence number: 64283