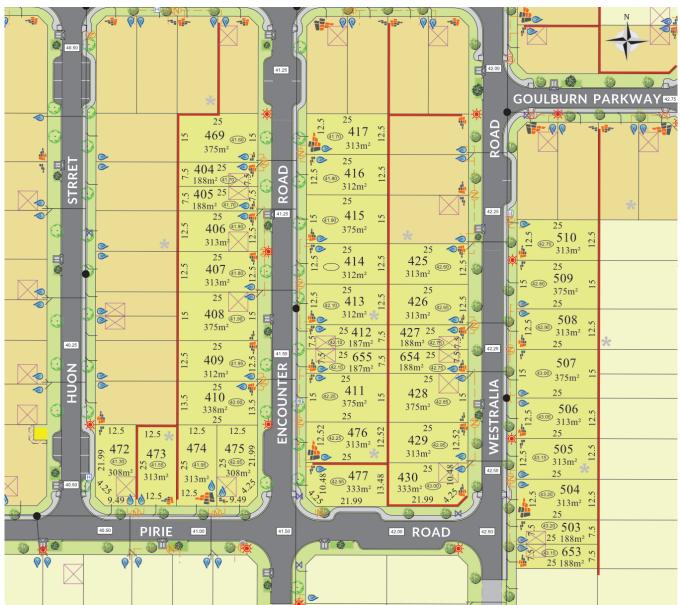

## Lot 412

## 187m<sup>2</sup> Sold

Frontage: **7.5m** Depth: **25m** 

Easements: - Bal: -

\*Terms and conditions apply - Whilst every care has been taken with the preparation of these particulars, which are believed to be correct, they are in no way warranted by the selling agent or its clients in whole or in part and should not be construed as forming part of any contract. Any intending purchasers are advised to make necessary enquiries to satisfy themselves on all matters in this respect. All areas and dimensions are subject to survey. \*Full retail prices are as advertised. The promotional advertised price excludes an incentive as noted as either a land rebate or builder incentive or other. Any rebate is only applicable on selected lots and is paid at settlement. Sales Agent: Parcel Realty PTY LTD (ABN 66 153 825 542). Licence number: 64283

Noise Attenuation: -