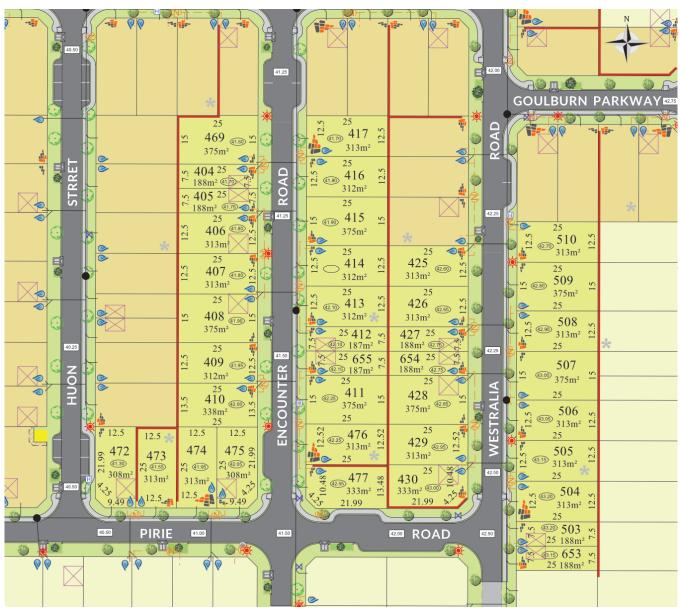

## **Lot 655**

## 187m<sup>2</sup> Sold

Frontage: **7.5m** Depth: **25m** 

Easements: - Bal: -

\*Terms and conditions apply - Whilst every care has been taken with the preparation of these particulars, which are believed to be correct, they are in no way warranted by the selling agent or its clients in whole or in part and should not be construed as forming part of any contract. Any intending purchasers are advised to make necessary enquiries to satisfy themselves on all matters in this respect. All areas and dimensions are subject to survey. \*Full retail prices are as advertised. The promotional advertised price excludes an incentive as noted as either a land rebate or builder incentive or other. Any rebate is only applicable on selected lots and is paid at settlement. Sales Agent: Parcel Realty PTY LTD (ABN 66 153 825 542). Licence number: 64283

Noise Attenuation: -