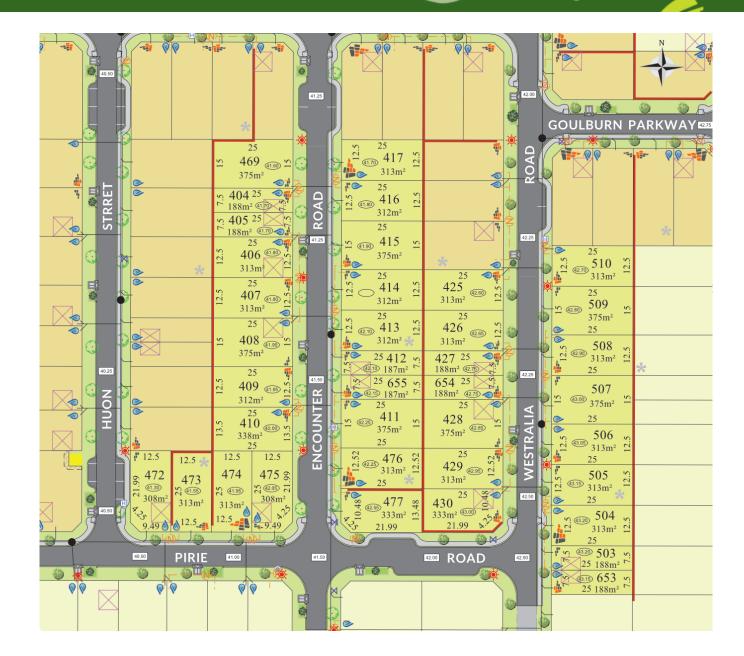

## Lot 411

375m<sup>2</sup> Sold

Frontage: 15m Depth: 25m

Easements: - Bal: -

\*Terms and conditions apply - Whilst every care has been taken with the preparation of these particulars, which are believed to be correct, they are in no way warranted by the selling agent or its clients in whole or in part and should not be construed as forming part of any contract. Any intending purchasers are advised to make necessary enquiries to satisfy themselves on all matters in this respect. All areas and dimensions are subject to survey. \*Full retail prices are as advertised. The promotional advertised price excludes an incentive as noted as either a land rebate or builder incentive or other. Any rebate is only applicable on selected lots and is paid at settlement. Sales Agent: Parcel Realty PTY LTD (ABN 66 153 825 542). Licence number: 64283

Noise Attenuation: -

\*Terms and conditions apply - Whilst every care has been taken with the preparation of these particulars, which are believed to be correct, they are in no way warranted by the selling agent or its clients in whole or in part and should not be construed as forming part of any contract. Any intending purchasers are advised to make necessary enquiries to satisfy themselves on all matters in this respect. All areas and dimensions are subject to survey. \*Full retail prices are as advertised. The promotional advertised price excludes an incentive as noted as either a land rebate or builder incentive or other. Any rebate is only applicable on selected lots and is paid at settlement. Sales Agent: Parcel Realty PTY LTD (ABN 66 153 825 542). Licence number: 64283