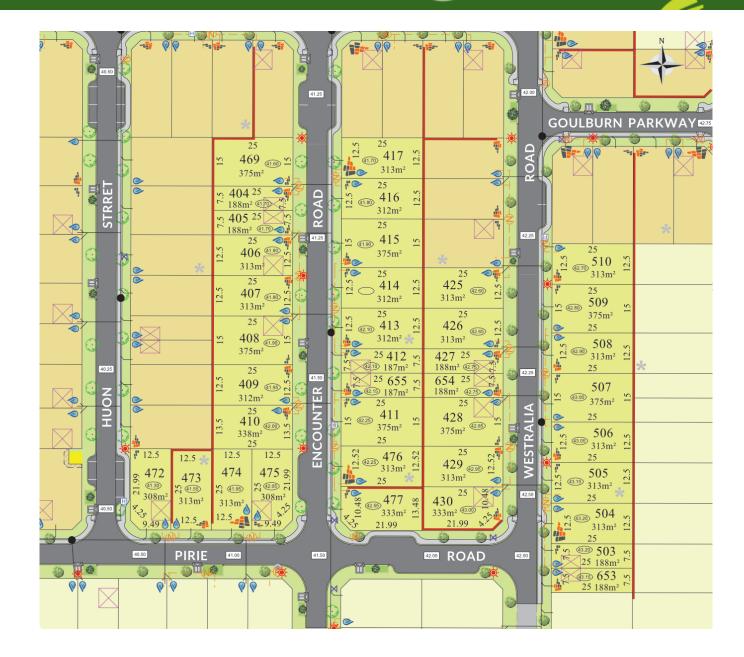

## Lot 410

338m<sup>2</sup> Sold

Frontage: 13.5m Depth: 25m

Easements: - Bal: -

\*Terms and conditions apply - Whilst every care has been taken with the preparation of these particulars, which are believed to be correct, they are in no way warranted by the selling agent or its clients in whole or in part and should not be construed as forming part of any contract. Any intending purchasers are advised to make necessary enquiries to satisfy themselves on all matters in this respect. All areas and dimensions are subject to survey. \*Full retail prices are as advertised. The promotional advertised price excludes an incentive as noted as either a land rebate or builder incentive or other. Any rebate is only applicable on selected lots and is paid at settlement. Sales Agent: Parcel Realty PTY LTD (ABN 66 153 825 542). Licence number: 64283

Noise Attenuation: -

\*Terms and conditions apply - Whilst every care has been taken with the preparation of these particulars, which are believed to be correct, they are in no way warranted by the selling agent or its clients in whole or in part and should not be construed as forming part of any contract. Any intending purchasers are advised to make necessary enquiries to satisfy themselves on all matters in this respect. All areas and dimensions are subject to survey. \*Full retail prices are as advertised. The promotional advertised price excludes an incentive as noted as either a land rebate or builder incentive or other. Any rebate is only applicable on selected lots and is paid at settlement. Sales Agent: Parcel Realty PTY LTD (ABN 66 153 825 542). Licence number: 64283