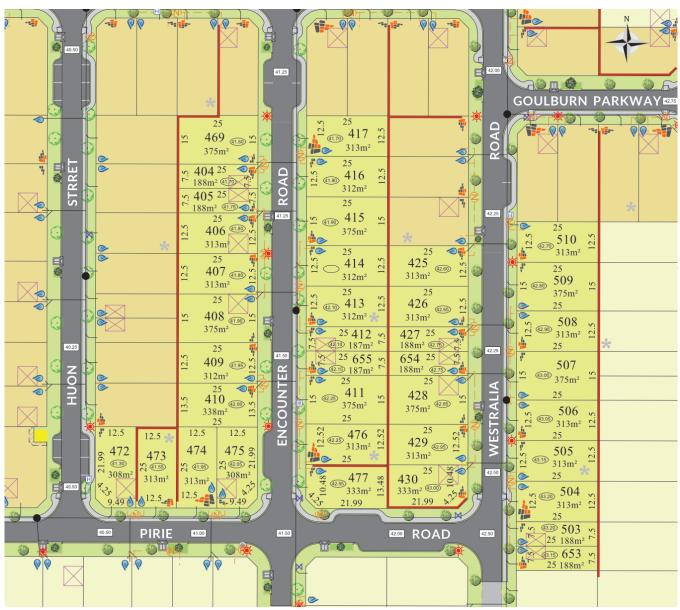

## Lot 409

## 312m<sup>2</sup> Sold

Frontage: 12.5m Depth: 25m

Easements: - Bal: -

<sup>\*</sup>Terms and conditions apply - Whilst every care has been taken with the preparation of these particulars, which are believed to be correct, they are in no way warranted by the selling agent or its clients in whole or in part and should not be construed as forming part of any contract. Any intending purchasers are advised to make necessary enquiries to satisfy themselves on all matters in this respect. All areas and dimensions are subject to survey. \*Full retail prices are as advertised. The promotional advertised price excludes an incentive as noted as either a land rebate or builder incentive or other. Any rebate is only applicable on selected lots and is paid at settlement. Sales Agent: Parcel Realty PTY LTD (ABN 66 153 825 542). Licence number: 64283

Noise Attenuation: -