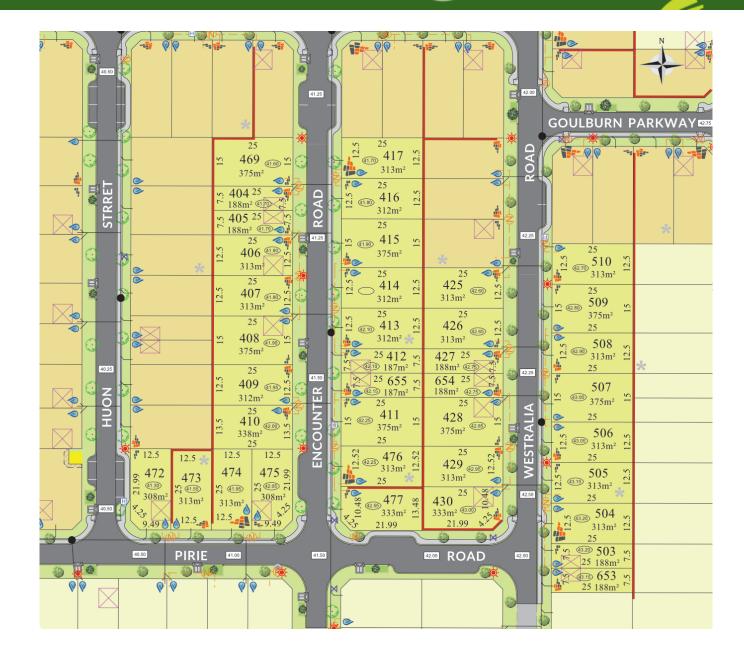

## Lot 407

313m<sup>2</sup> Sold

Frontage: 12.5m Depth: 25m

Easements: - Bal: -

\*Terms and conditions apply - Whilst every care has been taken with the preparation of these particulars, which are believed to be correct, they are in no way warranted by the selling agent or its clients in whole or in part and should not be construed as forming part of any contract. Any intending purchasers are advised to make necessary enquiries to satisfy themselves on all matters in this respect. All areas and dimensions are subject to survey. \*Full retail prices are as advertised. The promotional advertised price excludes an incentive as noted as either a land rebate or builder incentive or other. Any rebate is only applicable on selected lots and is paid at settlement. Sales Agent: Parcel Realty PTY LTD (ABN 66 153 825 542). Licence number: 64283

Noise Attenuation: -

\*Terms and conditions apply - Whilst every care has been taken with the preparation of these particulars, which are believed to be correct, they are in no way warranted by the selling agent or its clients in whole or in part and should not be construed as forming part of any contract. Any intending purchasers are advised to make necessary enquiries to satisfy themselves on all matters in this respect. All areas and dimensions are subject to survey. \*Full retail prices are as advertised. The promotional advertised price excludes an incentive as noted as either a land rebate or builder incentive or other. Any rebate is only applicable on selected lots and is paid at settlement. Sales Agent: Parcel Realty PTY LTD (ABN 66 153 825 542). Licence number: 64283