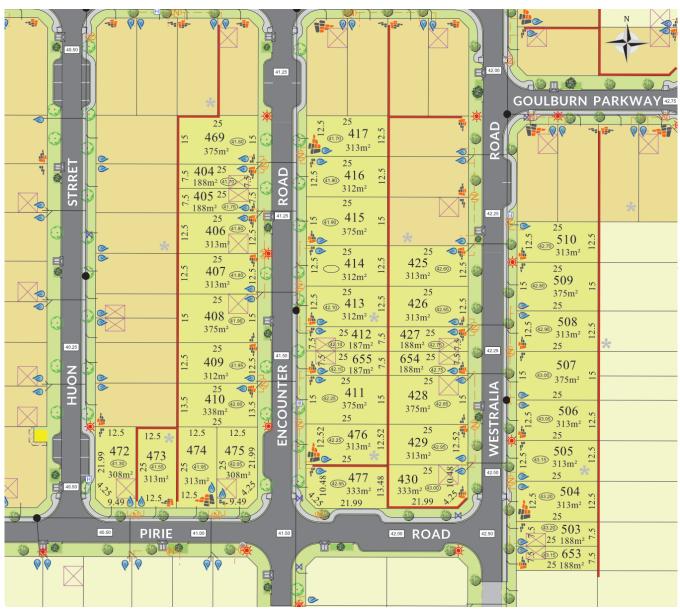

## Lot 406

## 313m<sup>2</sup> Sold

Frontage: 12.5m Depth: 25m

Easements: - Bal: -

<sup>\*</sup>Terms and conditions apply - Whilst every care has been taken with the preparation of these particulars, which are believed to be correct, they are in no way warranted by the selling agent or its clients in whole or in part and should not be construed as forming part of any contract. Any intending purchasers are advised to make necessary enquiries to satisfy themselves on all matters in this respect. All areas and dimensions are subject to survey. \*Full retail prices are as advertised. The promotional advertised price excludes an incentive as noted as either a land rebate or builder incentive or other. Any rebate is only applicable on selected lots and is paid at settlement. Sales Agent: Parcel Realty PTY LTD (ABN 66 153 825 542). Licence number: 64283

Noise Attenuation: -