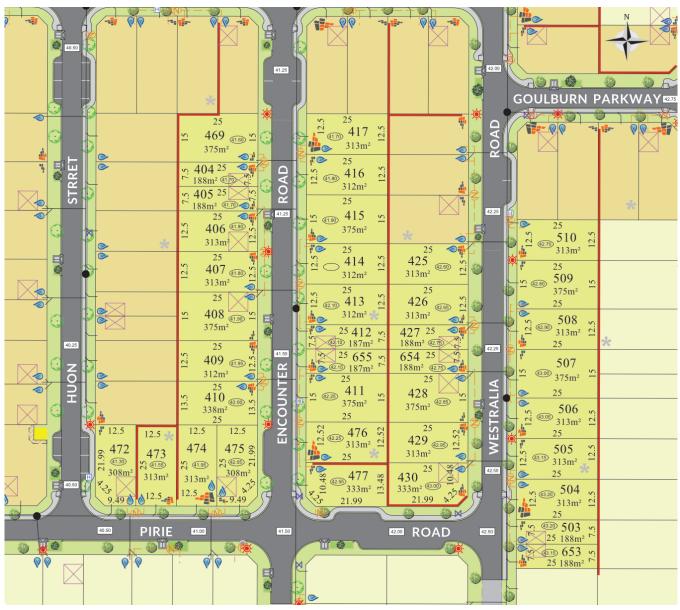

## Lot 404

## 188m<sup>2</sup> Sold

Frontage: 7.5m Depth: 25m

Easements: - Bal: -

\*Terms and conditions apply - Whilst every care has been taken with the preparation of these particulars, which are believed to be correct, they are in no way warranted by the selling agent or its clients in whole or in part and should not be construed as forming part of any contract. Any intending purchasers are advised to make necessary enquiries to satisfy themselves on all matters in this respect. All areas and dimensions are subject to survey. \*Full retail prices are as advertised. The promotional advertised price excludes an incentive as noted as either a land rebate or builder incentive or other. Any rebate is only applicable on selected lots and is paid at settlement. Sales Agent: Parcel Realty PTY LTD (ABN 66 153 825 542). Licence number: 64283

Noise Attenuation: -