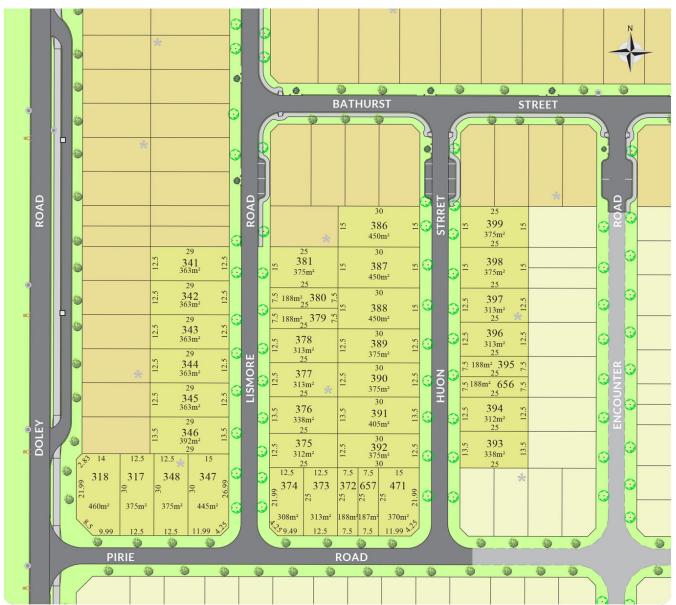

## Lot 396

313m<sup>2</sup> Sold

Frontage: 12.5m Depth: 25m

Easements: - Bal: -

Noise Attenuation: -

<sup>\*</sup>Terms and conditions apply - Whilst every care has been taken with the preparation of these particulars, which are believed to be correct, they are in no way warranted by the selling agent or its clients in whole or in part and should not be construed as forming part of any contract. Any intending purchasers are advised to make necessary enquiries to satisfy themselves on all matters in this respect. All areas and dimensions are subject to survey. \*Full retail prices are as advertised. The promotional advertised price excludes an incentive as noted as either a land rebate or builder incentive or other. Any rebate is only applicable on selected lots and is paid at settlement. Sales Agent: Parcel Realty PTY LTD (ABN 66 153 825 542). Licence number: 64283