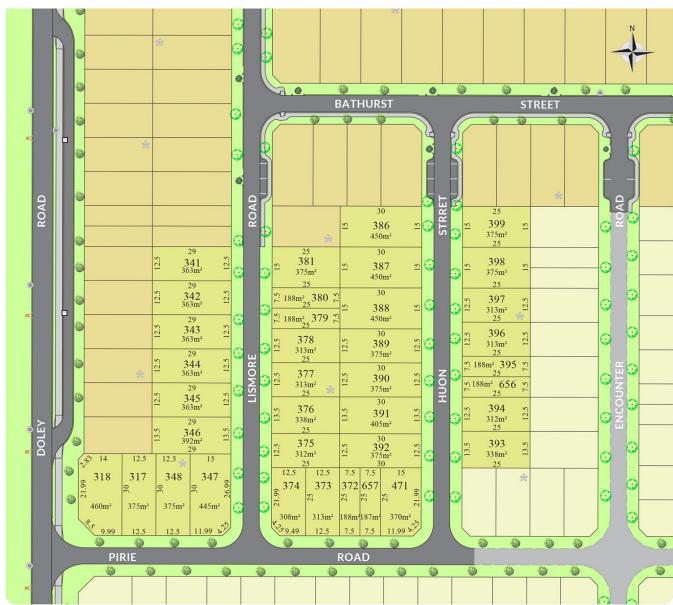

## Lot 395

## 188m<sup>2</sup> Sold

Frontage: 7.5m Depth: 25m

Easements: - Bal: -

Noise Attenuation: -

<sup>\*</sup>Terms and conditions apply - Whilst every care has been taken with the preparation of these particulars, which are believed to be correct, they are in no way warranted by the selling agent or its clients in whole or in part and should not be construed as forming part of any contract. Any intending purchasers are advised to make necessary enquiries to satisfy themselves on all matters in this respect. All areas and dimensions are subject to survey. \*Full retail prices are as advertised. The promotional advertised price excludes an incentive as noted as either a land rebate or builder incentive or other. Any rebate is only applicable on selected lots and is paid at settlement. Sales Agent: Parcel Realty PTY LTD (ABN 66 153 825 542). Licence number: 64283