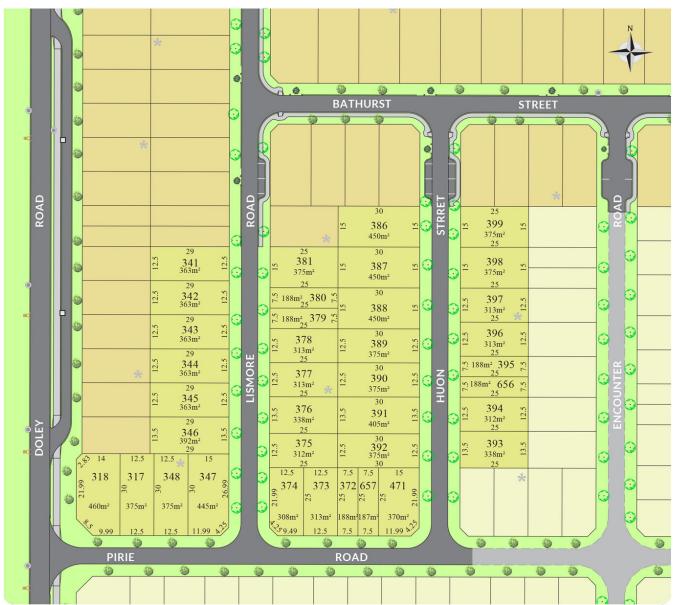

Lot 392

375m<sup>2</sup> Sold

Frontage: 12.5m Depth: 30m

Easements: - Bal: -

Noise Attenuation: -

<sup>\*</sup>Terms and conditions apply - Whilst every care has been taken with the preparation of these particulars, which are believed to be correct, they are in no way warranted by the selling agent or its clients in whole or in part and should not be construed as forming part of any contract. Any intending purchasers are advised to make necessary enquiries to satisfy themselves on all matters in this respect. All areas and dimensions are subject to survey. \*Full retail prices are as advertised. The promotional advertised price excludes an incentive as noted as either a land rebate or builder incentive or other. Any rebate is only applicable on selected lots and is paid at settlement. Sales Agent: Parcel Realty PTY LTD (ABN 66 153 825 542). Licence number: 64283