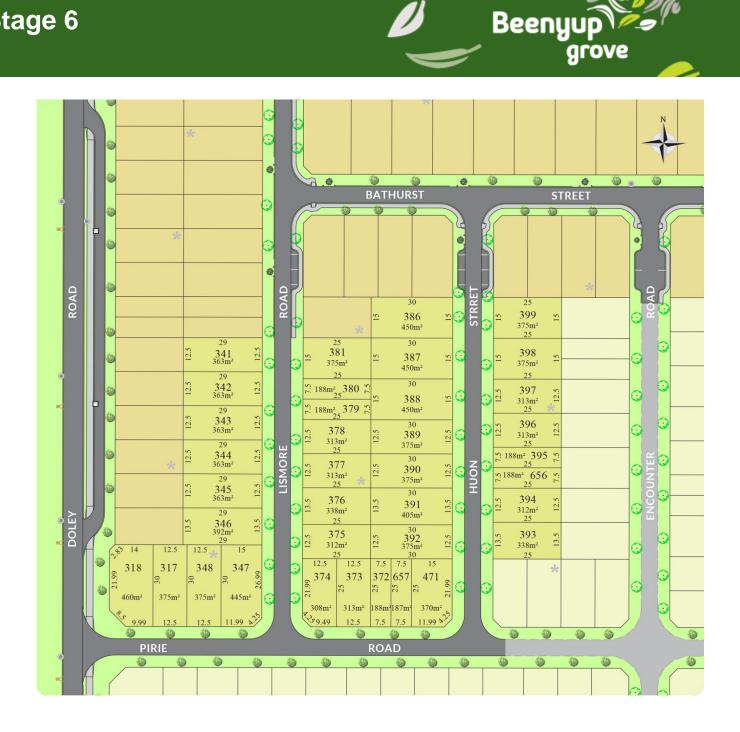

## Lot 379

188m<sup>2</sup> Sold

Frontage: 7.5m Depth: 25m

Easements: - Bal: -

Noise Attenuation: -

\*Terms and conditions apply - Whilst every care has been taken with the preparation of these particulars, which are believed to be correct, they are in no way warranted by the selling agent or its clients in whole or in part and should not be construed as forming part of any contract. Any intending purchasers are advised to make necessary enquiries to satisfy themselves on all matters in this respect. All areas and dimensions are subject to survey. \*Full retail prices are as advertised. The promotional advertised price excludes an incentive as noted as either a land rebate or builder incentive or other. Any rebate is only applicable on selected lots and is paid at settlement. Sales Agent: Parcel Realty PTY LTD (ABN 66 153 825 542). Licence number: 64283