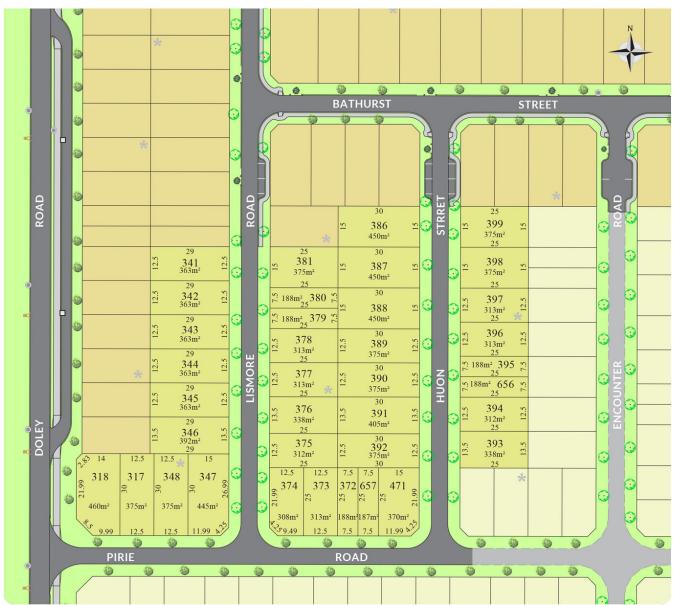

## Lot 346

392m<sup>2</sup> Sold

Frontage: 12.5m Depth: 29m

Easements: - Bal: -

Noise Attenuation: -

<sup>\*</sup>Terms and conditions apply - Whilst every care has been taken with the preparation of these particulars, which are believed to be correct, they are in no way warranted by the selling agent or its clients in whole or in part and should not be construed as forming part of any contract. Any intending purchasers are advised to make necessary enquiries to satisfy themselves on all matters in this respect. All areas and dimensions are subject to survey. \*Full retail prices are as advertised. The promotional advertised price excludes an incentive as noted as either a land rebate or builder incentive or other. Any rebate is only applicable on selected lots and is paid at settlement. Sales Agent: Parcel Realty PTY LTD (ABN 66 153 825 542). Licence number: 64283