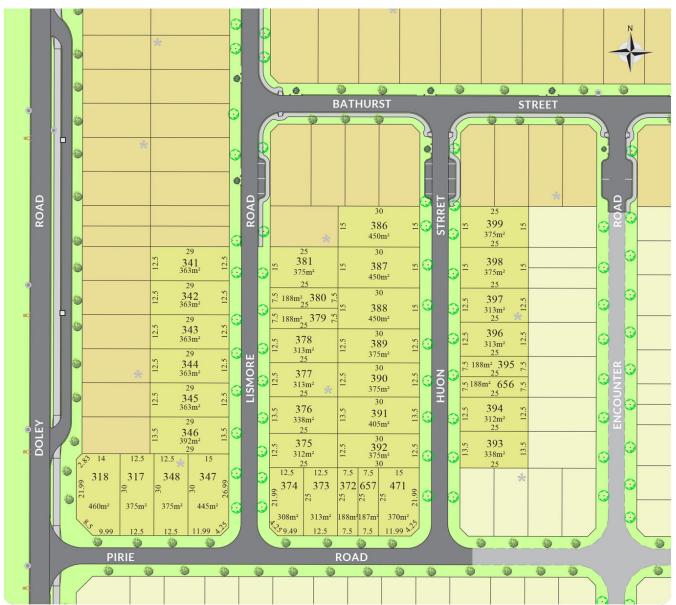

Lot 343

363m<sup>2</sup> Sold

Frontage: 12.5m Depth: 29m

Easements: - Bal: -

Noise Attenuation: -

<sup>\*</sup>Terms and conditions apply - Whilst every care has been taken with the preparation of these particulars, which are believed to be correct, they are in no way warranted by the selling agent or its clients in whole or in part and should not be construed as forming part of any contract. Any intending purchasers are advised to make necessary enquiries to satisfy themselves on all matters in this respect. All areas and dimensions are subject to survey. \*Full retail prices are as advertised. The promotional advertised price excludes an incentive as noted as either a land rebate or builder incentive or other. Any rebate is only applicable on selected lots and is paid at settlement. Sales Agent: Parcel Realty PTY LTD (ABN 66 153 825 542). Licence number: 64283