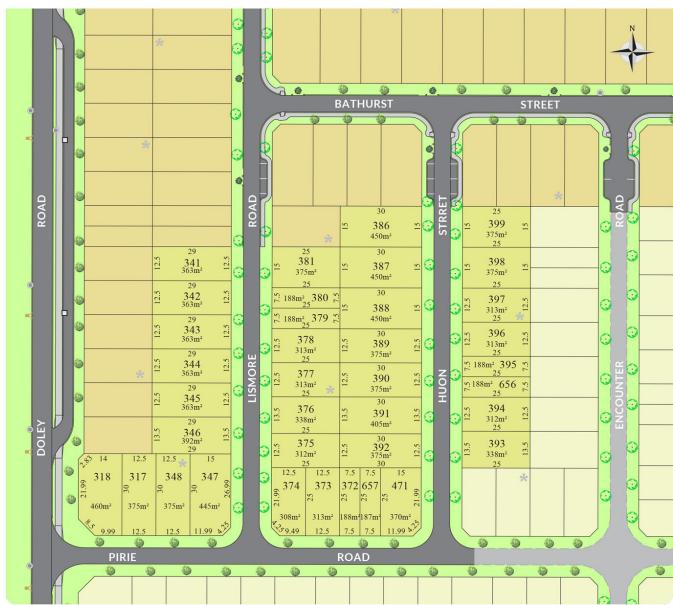

Lot 342

363m<sup>2</sup> Sold

Frontage: 12.5m Depth: 29m

Easements: - Bal: -

Noise Attenuation: -

<sup>\*</sup>Terms and conditions apply - Whilst every care has been taken with the preparation of these particulars, which are believed to be correct, they are in no way warranted by the selling agent or its clients in whole or in part and should not be construed as forming part of any contract. Any intending purchasers are advised to make necessary enquiries to satisfy themselves on all matters in this respect. All areas and dimensions are subject to survey. \*Full retail prices are as advertised. The promotional advertised price excludes an incentive as noted as either a land rebate or builder incentive or other. Any rebate is only applicable on selected lots and is paid at settlement. Sales Agent: Parcel Realty PTY LTD (ABN 66 153 825 542). Licence number: 64283