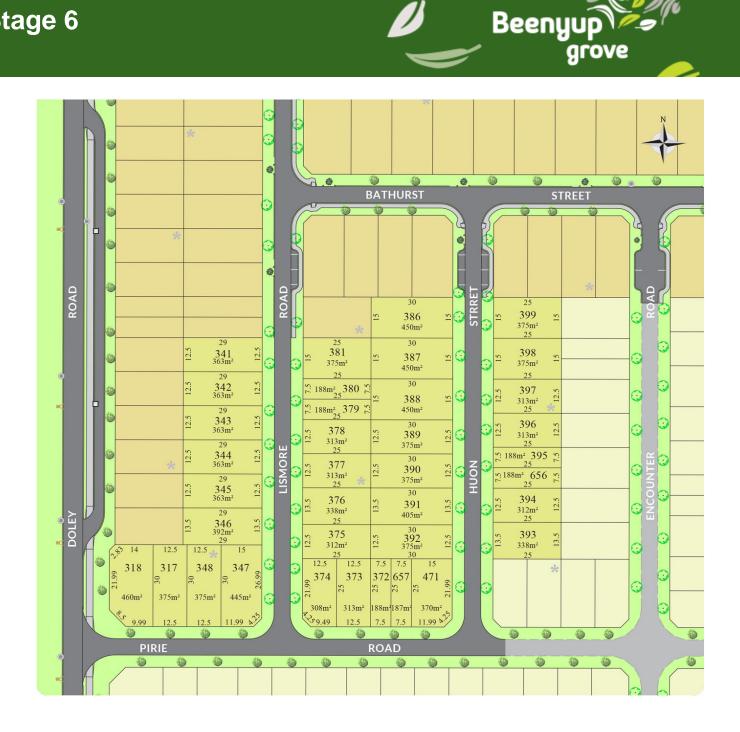

## Lot 317

375m<sup>2</sup> Sold

Frontage: 12.5m Depth: 30m

Easements: - Bal: -

Noise Attenuation: -

\*Terms and conditions apply - Whilst every care has been taken with the preparation of these particulars, which are believed to be correct, they are in no way warranted by the selling agent or its clients in whole or in part and should not be construed as forming part of any contract. Any intending purchasers are advised to make necessary enquiries to satisfy themselves on all matters in this respect. All areas and dimensions are subject to survey. \*Full retail prices are as advertised. The promotional advertised price excludes an incentive as noted as either a land rebate or builder incentive or other. Any rebate is only applicable on selected lots and is paid at settlement. Sales Agent: Parcel Realty PTY LTD (ABN 66 153 825 542). Licence number: 64283