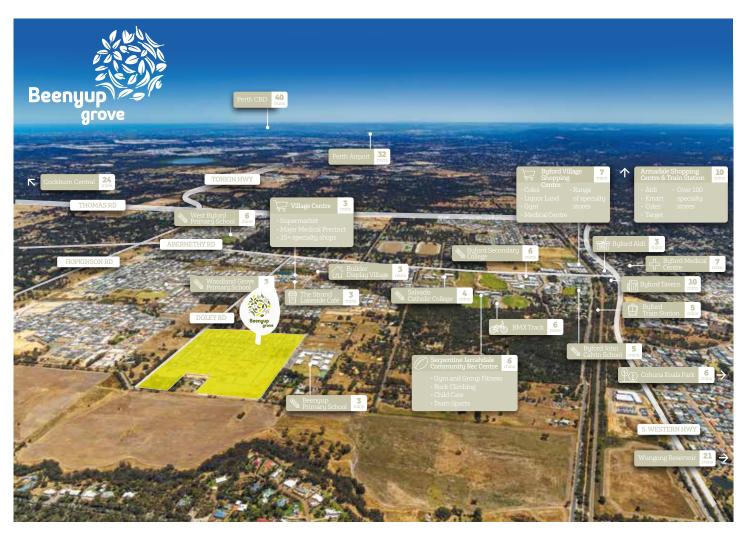

## LOCATION

- Located at the corner of Doley Road and Shepparton Boulevard, Byford
- 40 minutes from Perth CBD
- 4 minutes from Tonkin Highway
- 32 minutes to Perth Airport

# **EDUCATION**

- Beenyup Primary School now open located next to Beenyup Grove
- Byford Secondary College and John Calvin School just minutes away

## **HEALTH CARE**

- Medical Precinct located in Byford Village Centre
- 7 minutes to Byford Medical Centre

## SHOPPING

- 2 minutes to Byford Village shopping precinct
- Byford Town Centre is nearby with Aldi, Woolworths and Coles and other popular stores

#### TRANSPORT

- 11 minutes to Armadale Train Station
- 32 minutes to Perth Airport
- 24 minutes to Cockburn Central
- Future Byford Train Station as part of METRONET

# LIFESTYLE & FITNESS

- Gym and Group Fitness at Serpentine Jarrahdale Community Centre
- The Stand Café only minutes away
- Close to natural bush and landscaped parkland
- Short drive to scenic Serpentine Valley with wineries, cafes, restaurants and picnic spots