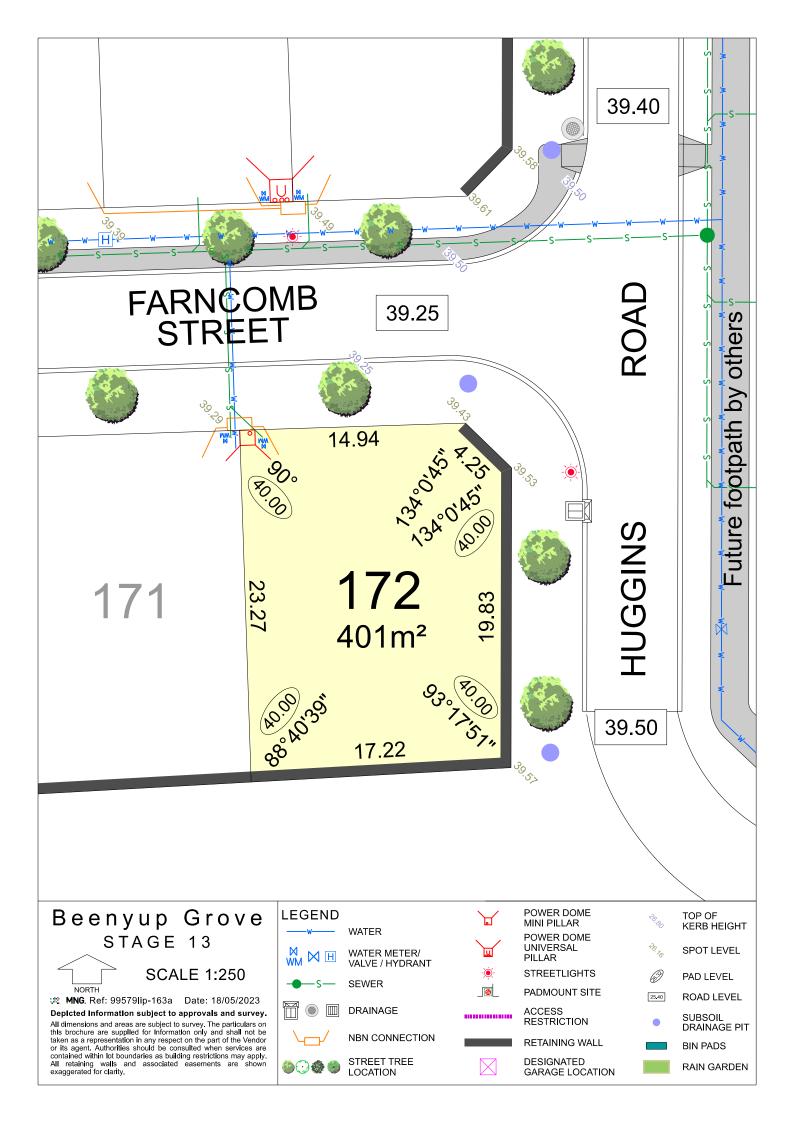

DESIGNATED GARAGE LOCATION

**SCALE 1:250** 

MNG. Ref: 99579lip-163a Date: 18/05/2023

Depicted Information subject to approvals and survey. All dimensions and areas are subject to survey. The particulars on this brochure are supplied for Information only and shall not be taken as a representation in any respect on the part of the Vendor or its agent. Authorities should be consulted when services are contained within lot boundaries as building restrictions may apply. All retaining walls and associated easements are shown exaggerated for clarity.