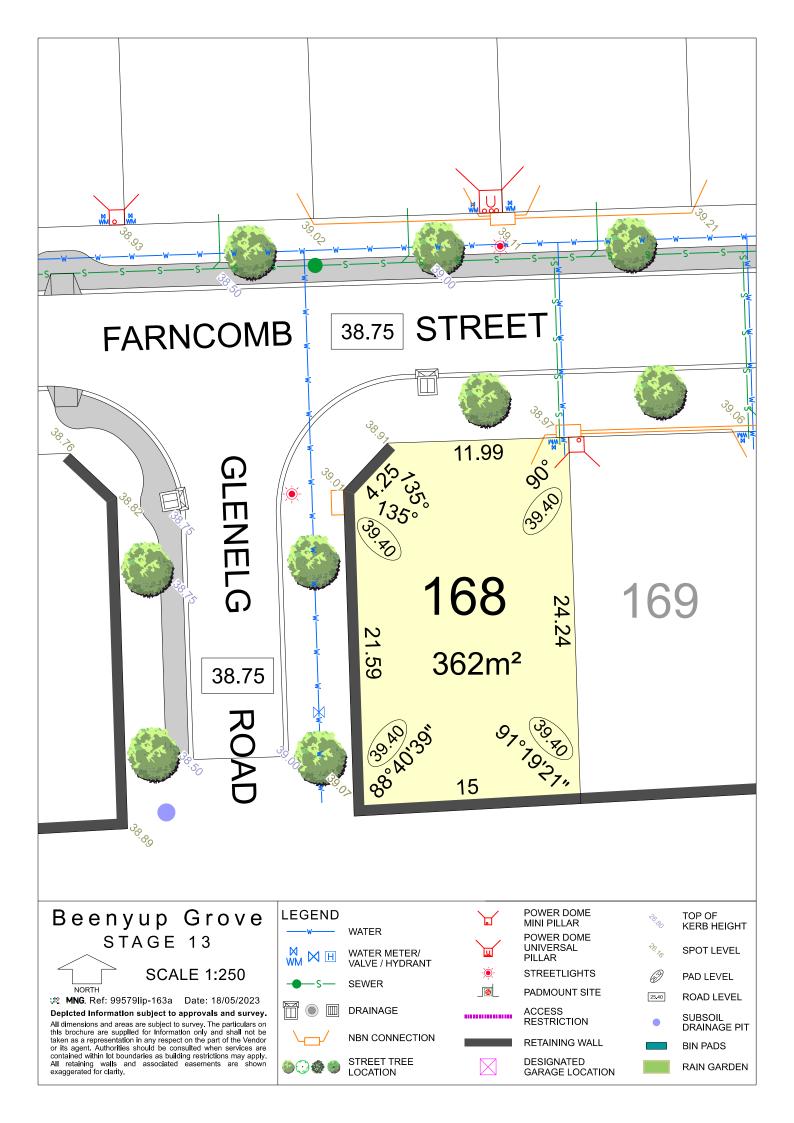

MNG. Ref: 99579lip-163a Date: 18/05/2023

Depicted Information subject to approvals and survey. All dimensions and areas are subject to survey. The particulars on this brochure are supplied for Information only and shall not be taken as a representation in any respect on the part of the Vendor or its agent. Authorities should be consulted when services are contained within lot boundaries as building restrictions may apply. All retaining walls and associated easements are shown exaggerated for clarity.

DESIGNATED GARAGE LOCATION

**SCALE 1:250** 

MNG. Ref: 99579lip-163a Date: 18/05/2023

Depicted Information subject to approvals and survey. All dimensions and areas are subject to survey. The particulars on this brochure are supplied for Information only and shall not be taken as a representation in any respect on the part of the Vendor or its agent. Authorities should be consulted when services are contained within lot boundaries as building restrictions may apply. All retaining walls and associated easements are shown exaggerated for clarity.