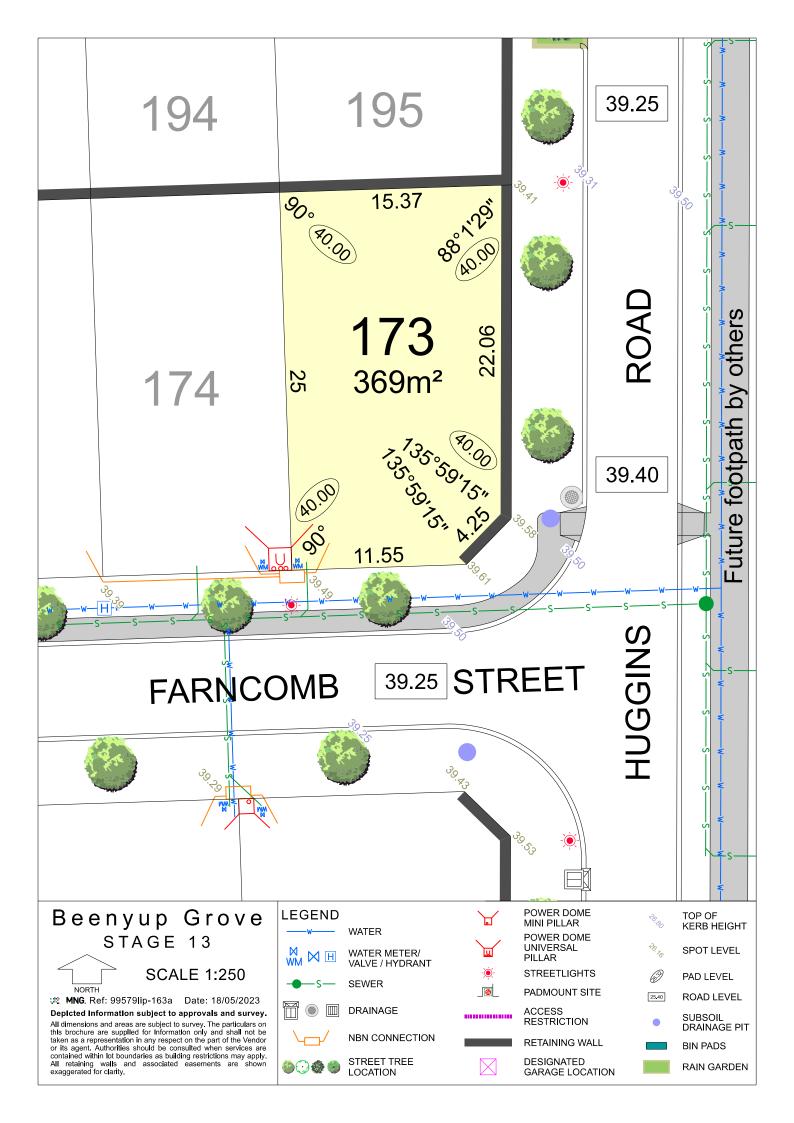

MNG. Ref: 99579lip-163a Date: 18/05/2023

Depicted Information subject to approvals and survey. All dimensions and areas are subject to survey. The particulars on this brochure are supplied for Information only and shall not be taken as a representation in any respect on the part of the Vendor or its agent. Authorities should be consulted when services are contained within lot boundaries as building restrictions may apply. All retaining walls and associated easements are shown exaggerated for clarity.