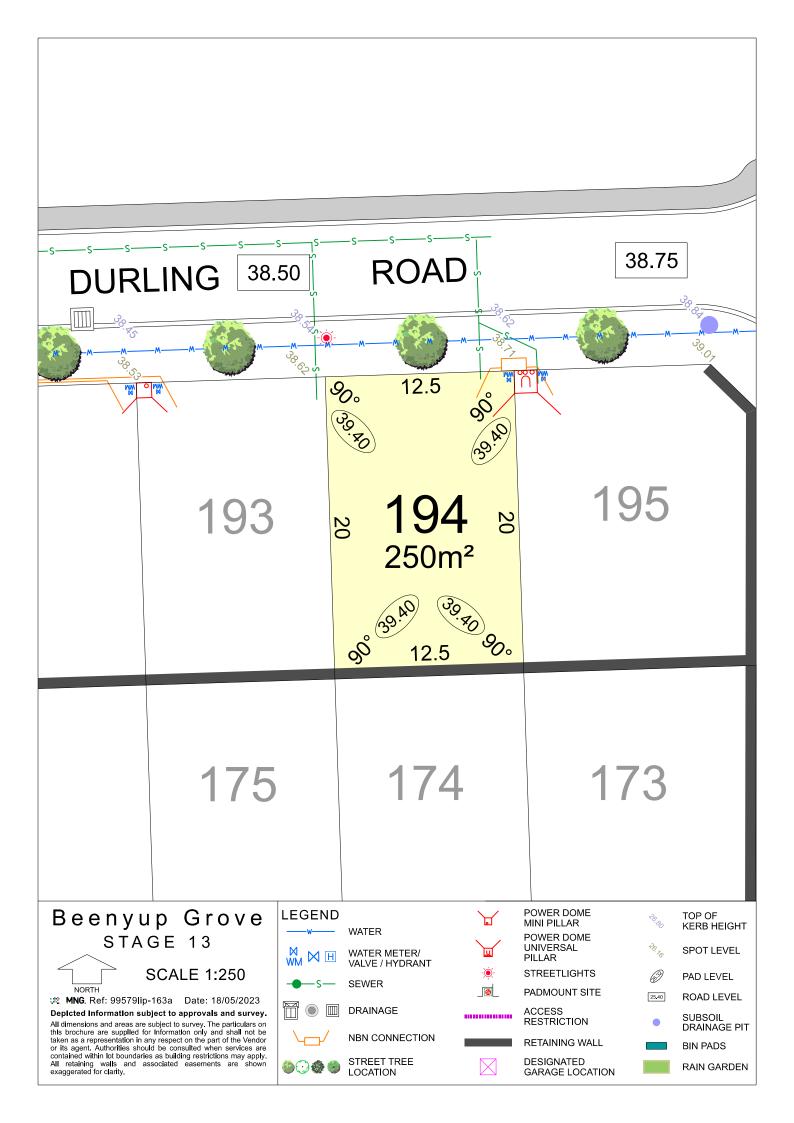

MNG. Ref: 99579lip-163a Date: 18/05/2023

Depicted Information subject to approvals and survey. All dimensions and areas are subject to survey. The particulars on this brochure are supplied for Information only and shall not be taken as a representation in any respect on the part of the Vendor or its agent. Authorities should be consulted when services are contained within lot boundaries as building restrictions may apply. All retaining walls and associated easements are shown exaggerated for clarity.

DESIGNATED GARAGE LOCATION

**SCALE 1:250** 

MNG. Ref: 99579lip-163a Date: 18/05/2023

Depicted Information subject to approvals and survey. All dimensions and areas are subject to survey. The particulars on this brochure are supplied for Information only and shall not be taken as a representation in any respect on the part of the Vendor or its agent. Authorities should be consulted when services are contained within lot boundaries as building restrictions may apply. All retaining walls and associated easements are shown exaggerated for clarity.