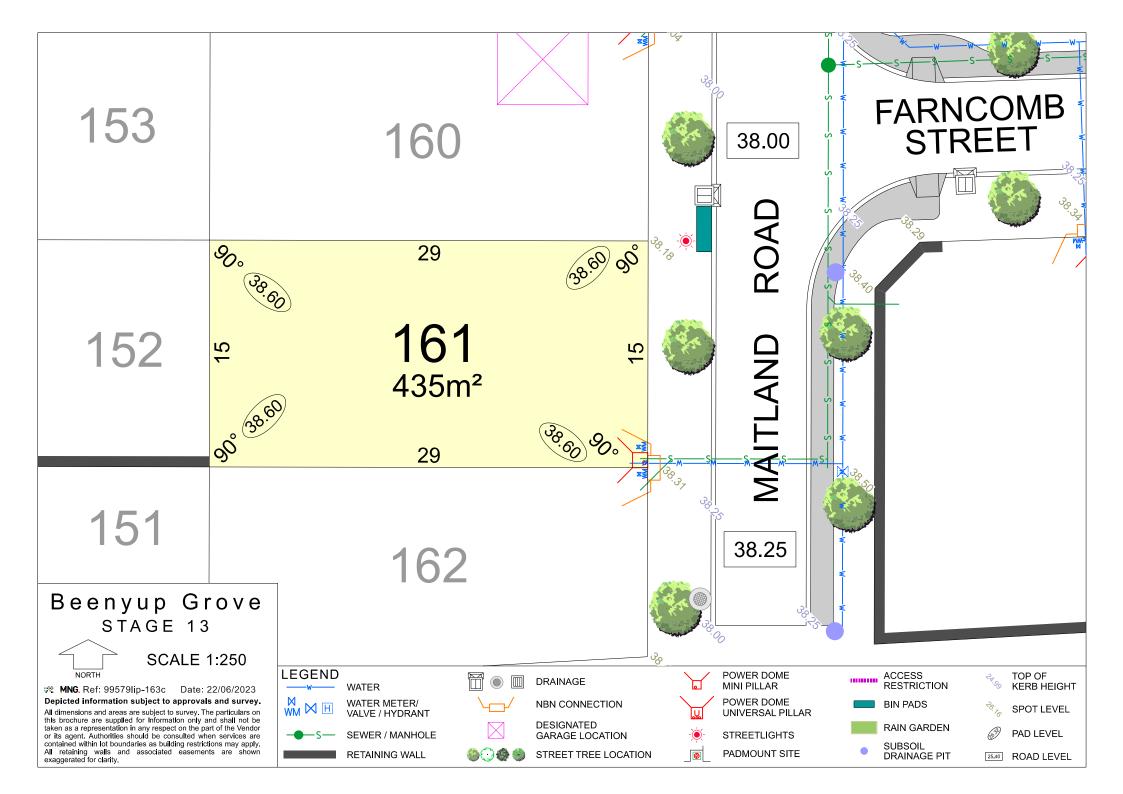

MNG. Ref: 99579lip-163a Date: 18/05/2023

Depicted Information subject to approvals and survey. All dimensions and areas are subject to survey. The particulars on this brochure are supplied for Information only and shall not be taken as a representation in any respect on the part of the Vendor or its agent. Authorities should be consulted when services are contained within lot boundaries as building restrictions may apply. All retaining walls and associated easements are shown exaggerated for clarity.

NBN CONNECTION

STREET TREE LOCATION

PADMOUNT SITE

ACCESS RESTRICTION

**RETAINING WALL** 

**ROAD LEVEL** 

SUBSOIL DRAINAGE PIT

BIN PADS RAIN GARDEN

DESIGNATED GARAGE LOCATION

**SCALE 1:250** 

MNG. Ref: 99579lip-163a Date: 18/05/2023

Depicted Information subject to approvals and survey. All dimensions and areas are subject to survey. The particulars on this brochure are supplied for Information only and shall not be taken as a representation in any respect on the part of the Vendor or its agent. Authorities should be consulted when services are contained within lot boundaries as building restrictions may apply. All retaining walls and associated easements are shown exaggerated for clarity.

## **LEGEND**

WATER

WATER METER/ VALVE / HYDRANT

NBN CONNECTION

STREET TREE LOCATION

POWER DOME MINI PILLAR

POWER DOME UNIVERSAL PILLAR

**STREETLIGHTS** 

PADMOUNT SITE

ACCESS RESTRICTION

**RETAINING WALL** 

TOP OF KERB HEIGHT

SPOT LEVEL

PAD LEVEL

ROAD LEVEL

SUBSOIL DRAINAGE PIT

BIN PADS RAIN GARDEN

DESIGNATED GARAGE LOCATION