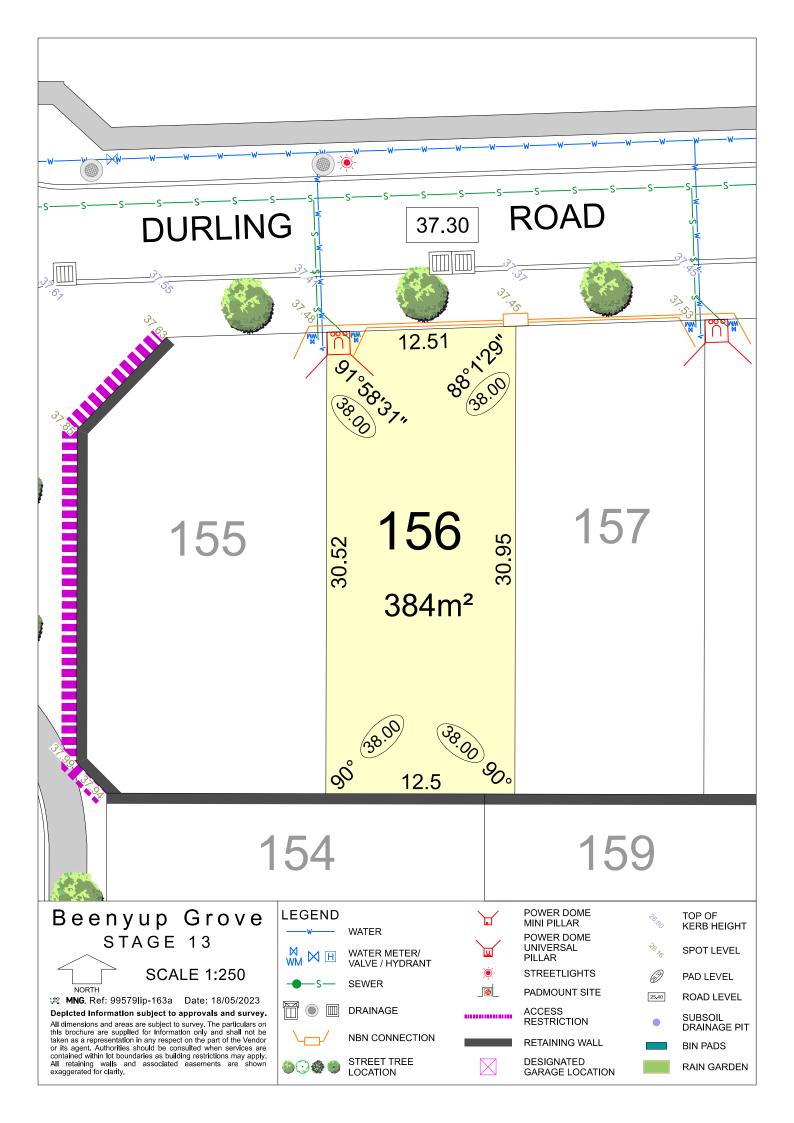

MNG. Ref: 99579lip-163a Date: 18/05/2023

Depicted Information subject to approvals and survey. All dimensions and areas are subject to survey. The particulars on this brochure are supplied for Information only and shall not be taken as a representation in any respect on the part of the Vendor or its agent. Authorities should be consulted when services are contained within lot boundaries as building restrictions may apply. All retaining walls and associated easements are shown exaggerated for clarity.

DESIGNATED GARAGE LOCATION

**SCALE 1:250** 

MNG. Ref: 99579lip-163a Date: 18/05/2023

Depicted Information subject to approvals and survey. All dimensions and areas are subject to survey. The particulars on this brochure are supplied for Information only and shall not be taken as a representation in any respect on the part of the Vendor or its agent. Authorities should be consulted when services are contained within lot boundaries as building restrictions may apply. All retaining walls and associated easements are shown exaggerated for clarity.

## **LEGEND**

WATER

WATER METER/ VALVE / HYDRANT

NBN CONNECTION

STREET TREE LOCATION

POWER DOME MINI PILLAR

POWER DOME UNIVERSAL PILLAR

**STREETLIGHTS** 

PADMOUNT SITE

ACCESS RESTRICTION

**RETAINING WALL** 

TOP OF KERB HEIGHT

SPOT LEVEL

PAD LEVEL

ROAD LEVEL

SUBSOIL DRAINAGE PIT

BIN PADS RAIN GARDEN

DESIGNATED GARAGE LOCATION