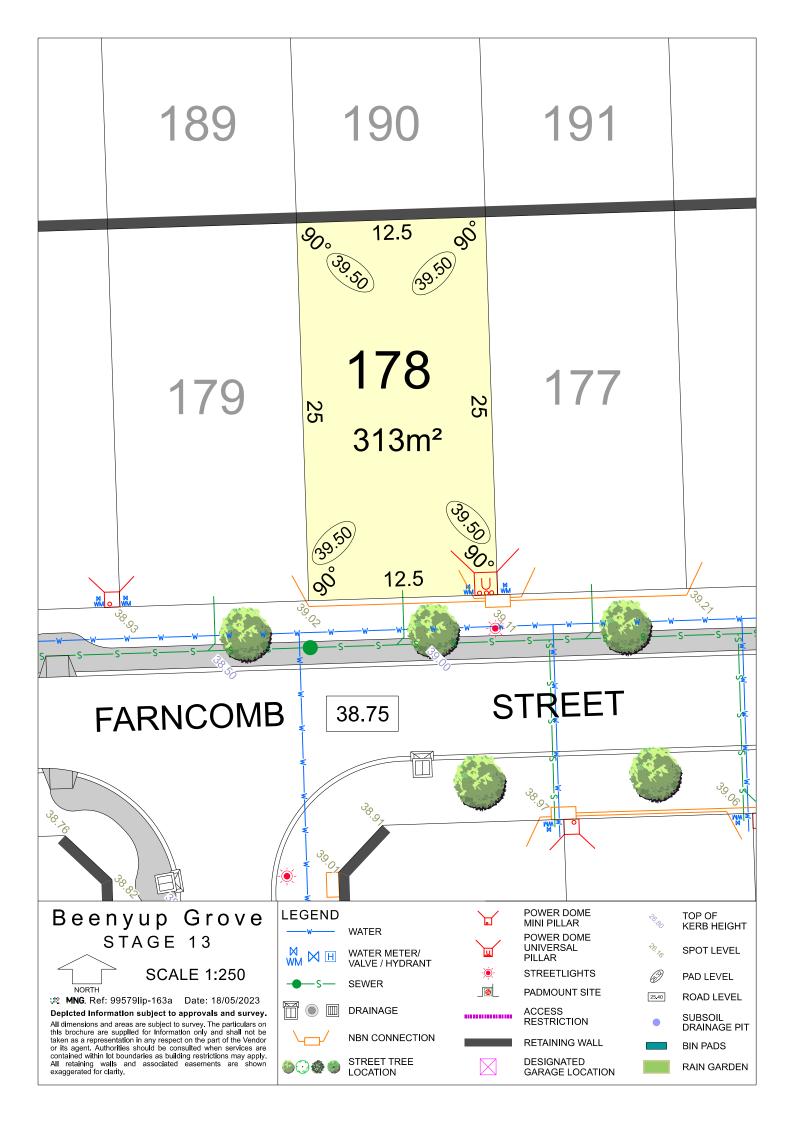

MNG. Ref: 99579lip-163a Date: 18/05/2023

Depicted Information subject to approvals and survey. All dimensions and areas are subject to survey. The particulars on this brochure are supplied for Information only and shall not be taken as a representation in any respect on the part of the Vendor or its agent. Authorities should be consulted when services are contained within lot boundaries as building restrictions may apply. All retaining walls and associated easements are shown exaggerated for clarity.

DESIGNATED GARAGE LOCATION

**SCALE 1:250** 

MNG. Ref: 99579lip-163a Date: 18/05/2023

Depicted Information subject to approvals and survey. All dimensions and areas are subject to survey. The particulars on this brochure are supplied for Information only and shall not be taken as a representation in any respect on the part of the Vendor or its agent. Authorities should be consulted when services are contained within lot boundaries as building restrictions may apply. All retaining walls and associated easements are shown exaggerated for clarity.

## **LEGEND**

WATER

WATER METER/ VALVE / HYDRANT

NBN CONNECTION

STREET TREE LOCATION

POWER DOME MINI PILLAR

POWER DOME UNIVERSAL PILLAR

**STREETLIGHTS** 

PADMOUNT SITE

ACCESS RESTRICTION

**RETAINING WALL** 

TOP OF KERB HEIGHT

SPOT LEVEL

PAD LEVEL

ROAD LEVEL

SUBSOIL DRAINAGE PIT

BIN PADS RAIN GARDEN

DESIGNATED GARAGE LOCATION