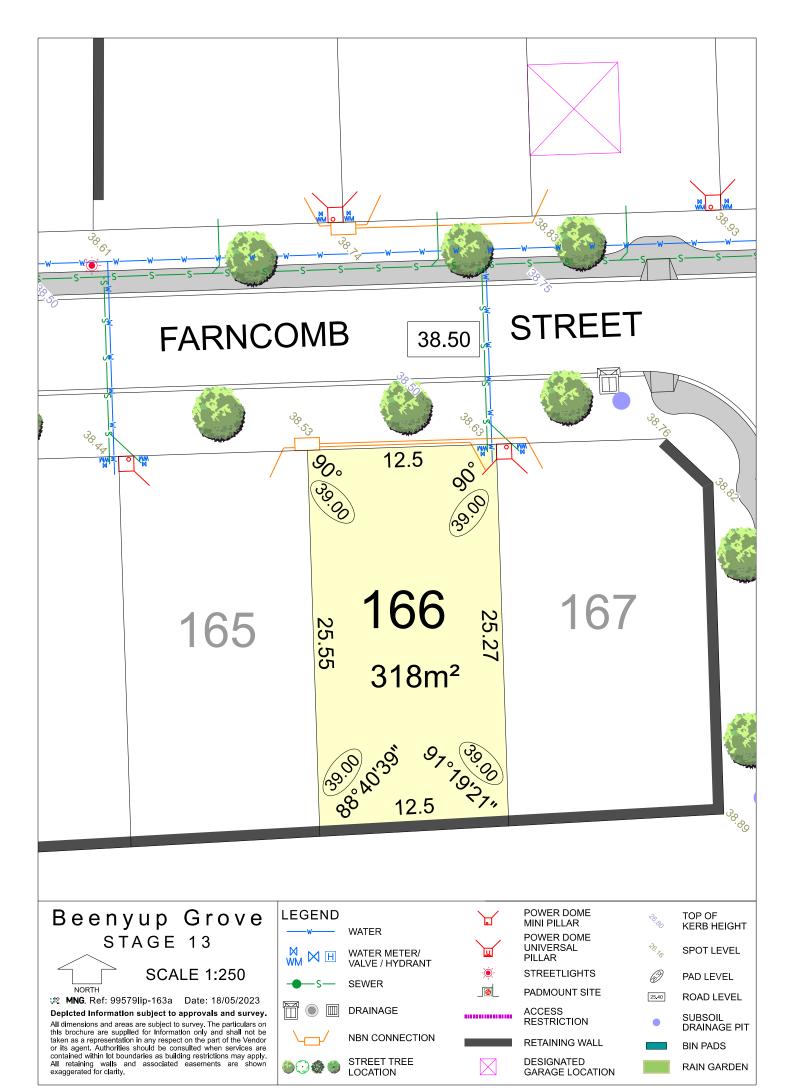

MNG. Ref: 99579lip-163a Date: 18/05/2023

Depicted Information subject to approvals and survey. All dimensions and areas are subject to survey. The particulars on this brochure are supplied for Information only and shall not be taken as a representation in any respect on the part of the Vendor or its agent. Authorities should be consulted when services are contained within lot boundaries as building restrictions may apply. All retaining walls and associated easements are shown exaggerated for clarity.

DESIGNATED GARAGE LOCATION

**SCALE 1:250** 

MNG. Ref: 99579lip-163a Date: 18/05/2023

Depicted Information subject to approvals and survey. All dimensions and areas are subject to survey. The particulars on this brochure are supplied for Information only and shall not be taken as a representation in any respect on the part of the Vendor or its agent. Authorities should be consulted when services are contained within lot boundaries as building restrictions may apply. All retaining walls and associated easements are shown exaggerated for clarity.