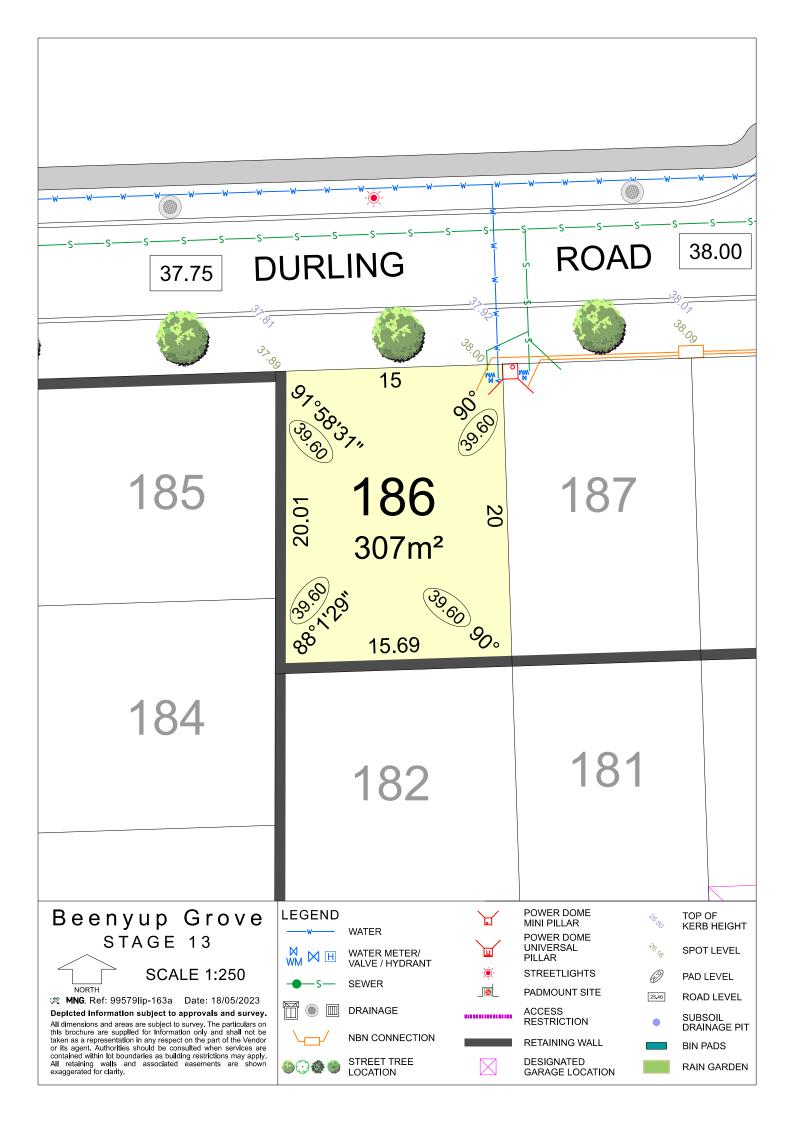

MNG. Ref: 99579lip-163a Date: 18/05/2023

Depicted Information subject to approvals and survey. All dimensions and areas are subject to survey. The particulars on this brochure are supplied for Information only and shall not be taken as a representation in any respect on the part of the Vendor or its agent. Authorities should be consulted when services are contained within lot boundaries as building restrictions may apply. All retaining walls and associated easements are shown exaggerated for clarity.

NBN CONNECTION

STREET TREE LOCATION

PADMOUNT SITE

ACCESS RESTRICTION

**RETAINING WALL** 

**ROAD LEVEL** 

SUBSOIL DRAINAGE PIT

BIN PADS RAIN GARDEN

DESIGNATED GARAGE LOCATION

**SCALE 1:250** 

MNG. Ref: 99579lip-163a Date: 18/05/2023

Depicted Information subject to approvals and survey. All dimensions and areas are subject to survey. The particulars on this brochure are supplied for Information only and shall not be taken as a representation in any respect on the part of the Vendor or its agent. Authorities should be consulted when services are contained within lot boundaries as building restrictions may apply. All retaining walls and associated easements are shown exaggerated for clarity.

## **LEGEND**

WATER

WATER METER/ VALVE / HYDRANT

NBN CONNECTION

STREET TREE LOCATION

POWER DOME MINI PILLAR

POWER DOME UNIVERSAL PILLAR

**STREETLIGHTS** 

PADMOUNT SITE

ACCESS RESTRICTION

**RETAINING WALL** 

TOP OF KERB HEIGHT

SPOT LEVEL

PAD LEVEL

ROAD LEVEL

SUBSOIL DRAINAGE PIT

BIN PADS RAIN GARDEN

DESIGNATED GARAGE LOCATION