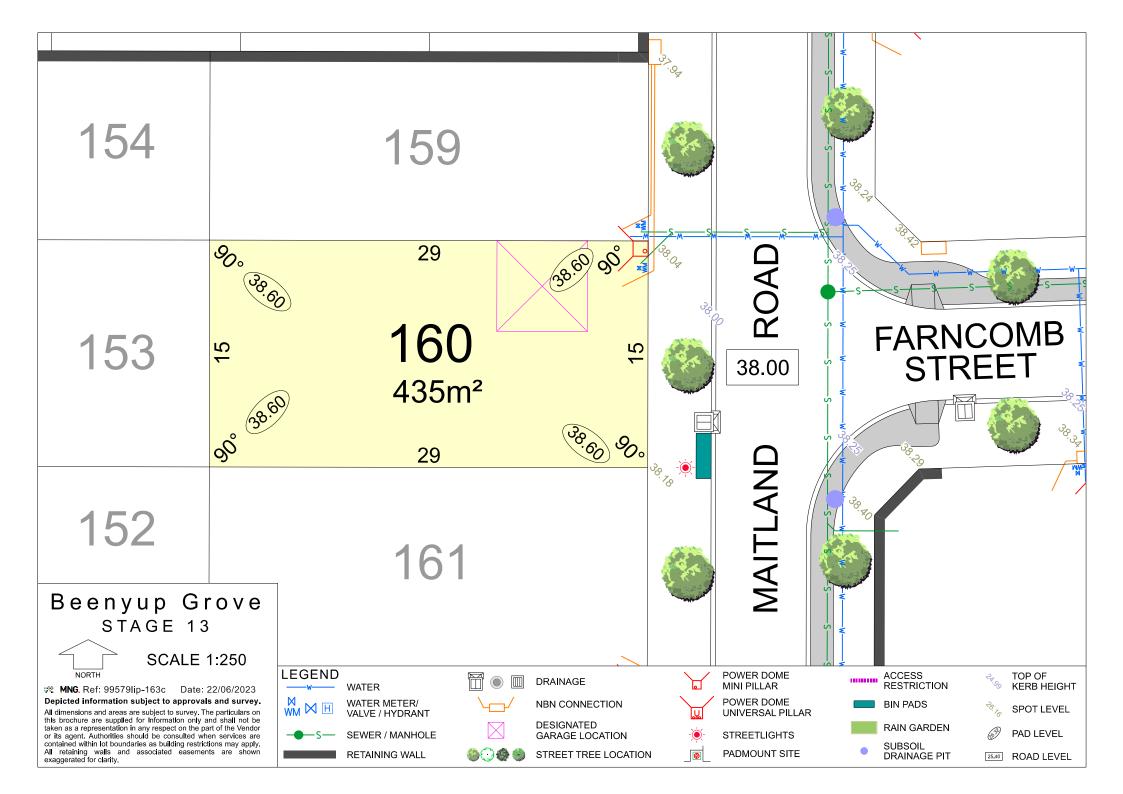

MNG. Ref: 99579lip-163a Date: 18/05/2023

Depicted Information subject to approvals and survey. All dimensions and areas are subject to survey. The particulars on this brochure are supplied for Information only and shall not be taken as a representation in any respect on the part of the Vendor or its agent. Authorities should be consulted when services are contained within lot boundaries as building restrictions may apply. All retaining walls and associated easements are shown exaggerated for clarity.

NBN CONNECTION

STREET TREE LOCATION

PADMOUNT SITE

ACCESS RESTRICTION

**RETAINING WALL** 

**ROAD LEVEL** 

SUBSOIL DRAINAGE PIT

BIN PADS RAIN GARDEN

DESIGNATED GARAGE LOCATION

**SCALE 1:250** 

MNG. Ref: 99579lip-163a Date: 18/05/2023

Depicted Information subject to approvals and survey. All dimensions and areas are subject to survey. The particulars on this brochure are supplied for Information only and shall not be taken as a representation in any respect on the part of the Vendor or its agent. Authorities should be consulted when services are contained within lot boundaries as building restrictions may apply. All retaining walls and associated easements are shown exaggerated for clarity.

## **LEGEND**

WATER

WATER METER/ VALVE / HYDRANT

NBN CONNECTION

STREET TREE LOCATION

POWER DOME MINI PILLAR

POWER DOME UNIVERSAL PILLAR

**STREETLIGHTS** 

PADMOUNT SITE

ACCESS RESTRICTION

**RETAINING WALL** 

TOP OF KERB HEIGHT

SPOT LEVEL

PAD LEVEL

ROAD LEVEL

SUBSOIL DRAINAGE PIT

BIN PADS RAIN GARDEN

DESIGNATED GARAGE LOCATION