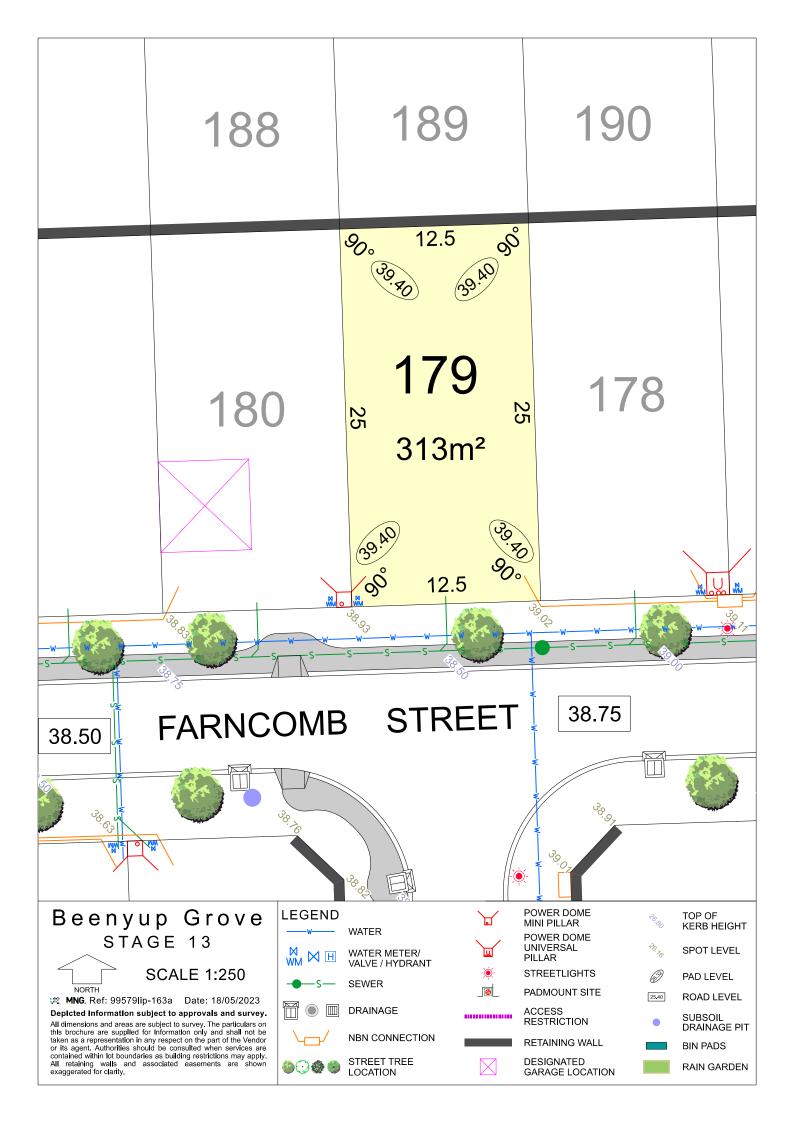

MNG. Ref: 99579lip-163a Date: 18/05/2023

Depicted Information subject to approvals and survey. All dimensions and areas are subject to survey. The particulars on this brochure are supplied for Information only and shall not be taken as a representation in any respect on the part of the Vendor or its agent. Authorities should be consulted when services are contained within lot boundaries as building restrictions may apply. All retaining walls and associated easements are shown exaggerated for clarity.

DESIGNATED GARAGE LOCATION

**SCALE 1:250** 

MNG. Ref: 99579lip-163a Date: 18/05/2023

Depicted Information subject to approvals and survey. All dimensions and areas are subject to survey. The particulars on this brochure are supplied for Information only and shall not be taken as a representation in any respect on the part of the Vendor or its agent. Authorities should be consulted when services are contained within lot boundaries as building restrictions may apply. All retaining walls and associated easements are shown exaggerated for clarity.