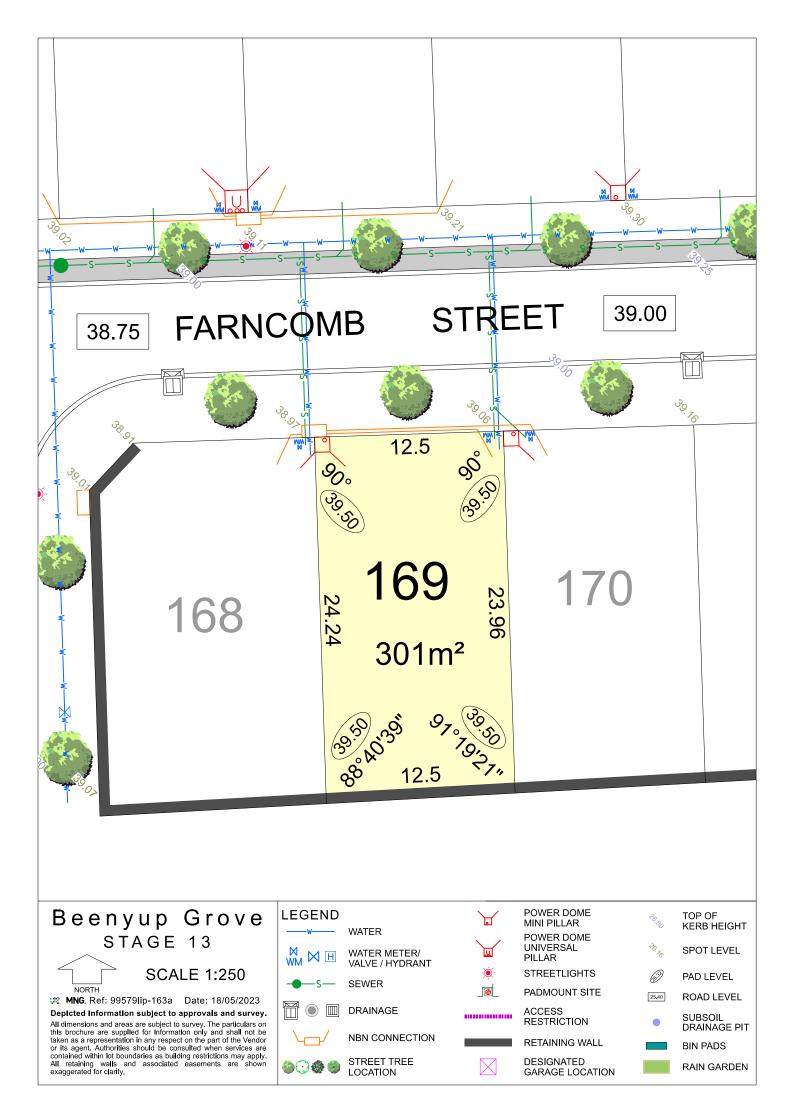

MNG. Ref: 99579lip-163a Date: 18/05/2023

Depicted Information subject to approvals and survey. All dimensions and areas are subject to survey. The particulars on this brochure are supplied for Information only and shall not be taken as a representation in any respect on the part of the Vendor or its agent. Authorities should be consulted when services are contained within lot boundaries as building restrictions may apply. All retaining walls and associated easements are shown exaggerated for clarity.

DESIGNATED GARAGE LOCATION

**SCALE 1:250** 

MNG. Ref: 99579lip-163a Date: 18/05/2023

Depicted Information subject to approvals and survey. All dimensions and areas are subject to survey. The particulars on this brochure are supplied for Information only and shall not be taken as a representation in any respect on the part of the Vendor or its agent. Authorities should be consulted when services are contained within lot boundaries as building restrictions may apply. All retaining walls and associated easements are shown exaggerated for clarity.