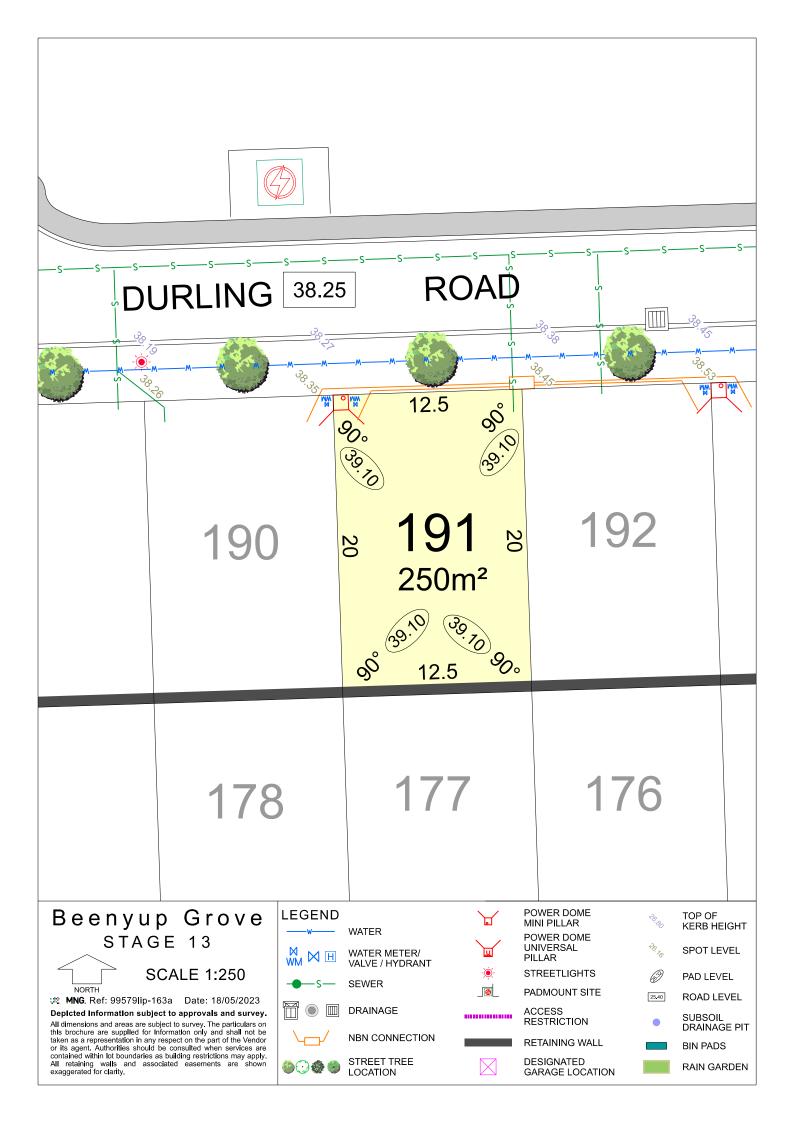

MNG. Ref: 99579lip-163a Date: 18/05/2023

Depicted Information subject to approvals and survey. All dimensions and areas are subject to survey. The particulars on this brochure are supplied for Information only and shall not be taken as a representation in any respect on the part of the Vendor or its agent. Authorities should be consulted when services are contained within lot boundaries as building restrictions may apply. All retaining walls and associated easements are shown exaggerated for clarity.

DESIGNATED GARAGE LOCATION

**SCALE 1:250** 

MNG. Ref: 99579lip-163a Date: 18/05/2023

Depicted Information subject to approvals and survey. All dimensions and areas are subject to survey. The particulars on this brochure are supplied for Information only and shall not be taken as a representation in any respect on the part of the Vendor or its agent. Authorities should be consulted when services are contained within lot boundaries as building restrictions may apply. All retaining walls and associated easements are shown exaggerated for clarity.