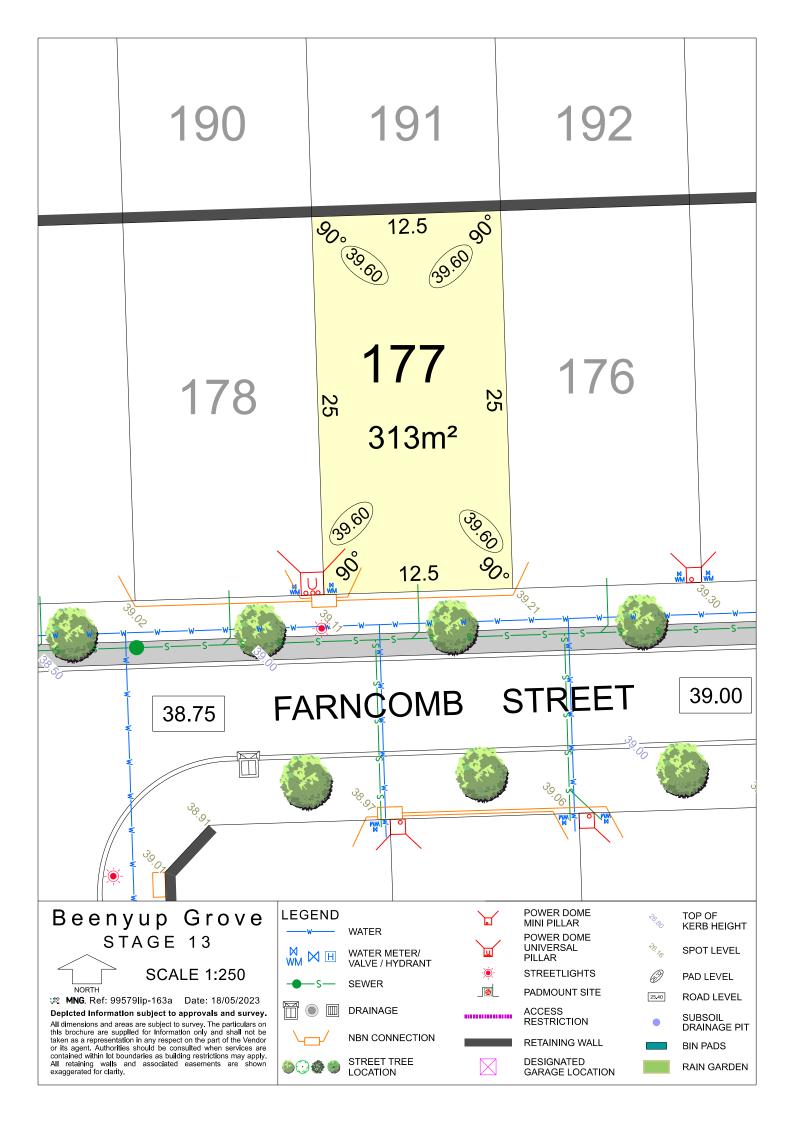

MNG. Ref: 99579lip-163a Date: 18/05/2023

Depicted Information subject to approvals and survey. All dimensions and areas are subject to survey. The particulars on this brochure are supplied for Information only and shall not be taken as a representation in any respect on the part of the Vendor or its agent. Authorities should be consulted when services are contained within lot boundaries as building restrictions may apply. All retaining walls and associated easements are shown exaggerated for clarity.

DESIGNATED GARAGE LOCATION

**SCALE 1:250** 

MNG. Ref: 99579lip-163a Date: 18/05/2023

Depicted Information subject to approvals and survey. All dimensions and areas are subject to survey. The particulars on this brochure are supplied for Information only and shall not be taken as a representation in any respect on the part of the Vendor or its agent. Authorities should be consulted when services are contained within lot boundaries as building restrictions may apply. All retaining walls and associated easements are shown exaggerated for clarity.

## **LEGEND**

WATER

WATER METER/ VALVE / HYDRANT

NBN CONNECTION

STREET TREE LOCATION

POWER DOME MINI PILLAR

POWER DOME UNIVERSAL PILLAR

**STREETLIGHTS** 

PADMOUNT SITE

ACCESS RESTRICTION

**RETAINING WALL** 

TOP OF KERB HEIGHT

SPOT LEVEL

PAD LEVEL

ROAD LEVEL

SUBSOIL DRAINAGE PIT

BIN PADS RAIN GARDEN

DESIGNATED GARAGE LOCATION