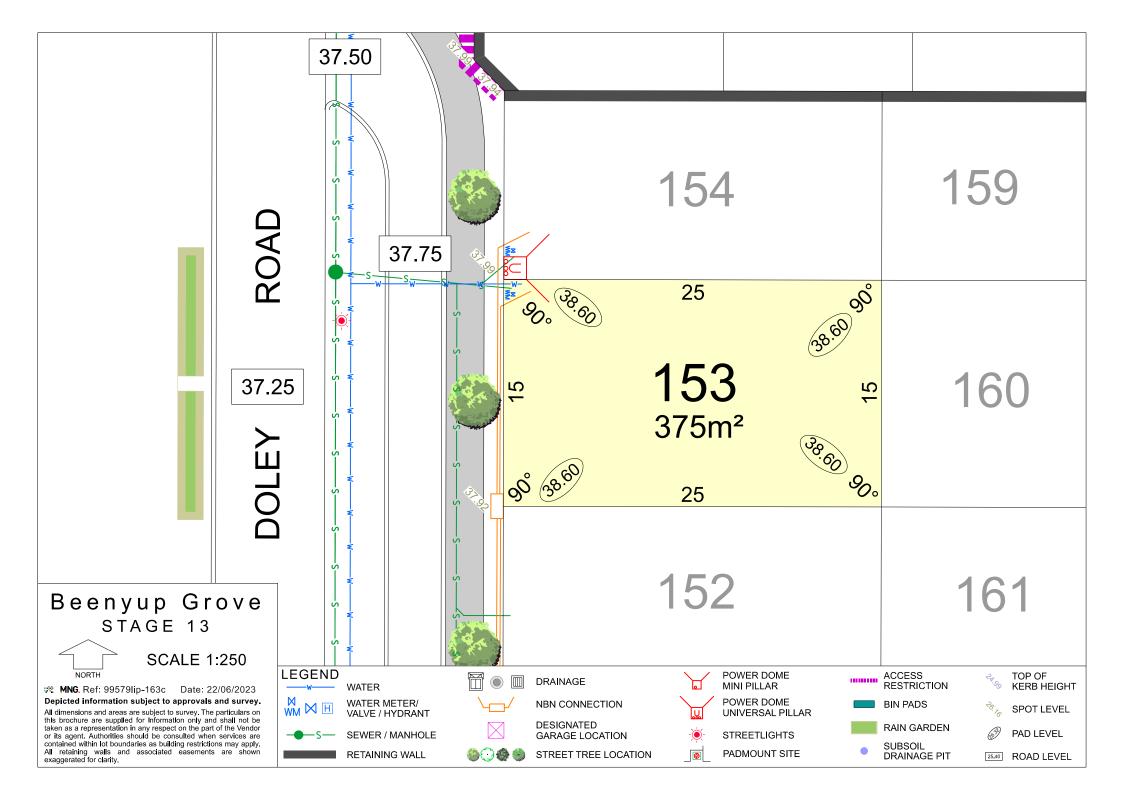

MNG. Ref: 99579lip-163a Date: 18/05/2023

Depicted Information subject to approvals and survey. All dimensions and areas are subject to survey. The particulars on this brochure are supplied for Information only and shall not be taken as a representation in any respect on the part of the Vendor or its agent. Authorities should be consulted when services are contained within lot boundaries as building restrictions may apply. All retaining walls and associated easements are shown exaggerated for clarity.

DESIGNATED GARAGE LOCATION

**SCALE 1:250** 

MNG. Ref: 99579lip-163a Date: 18/05/2023

Depicted Information subject to approvals and survey. All dimensions and areas are subject to survey. The particulars on this brochure are supplied for Information only and shall not be taken as a representation in any respect on the part of the Vendor or its agent. Authorities should be consulted when services are contained within lot boundaries as building restrictions may apply. All retaining walls and associated easements are shown exaggerated for clarity.