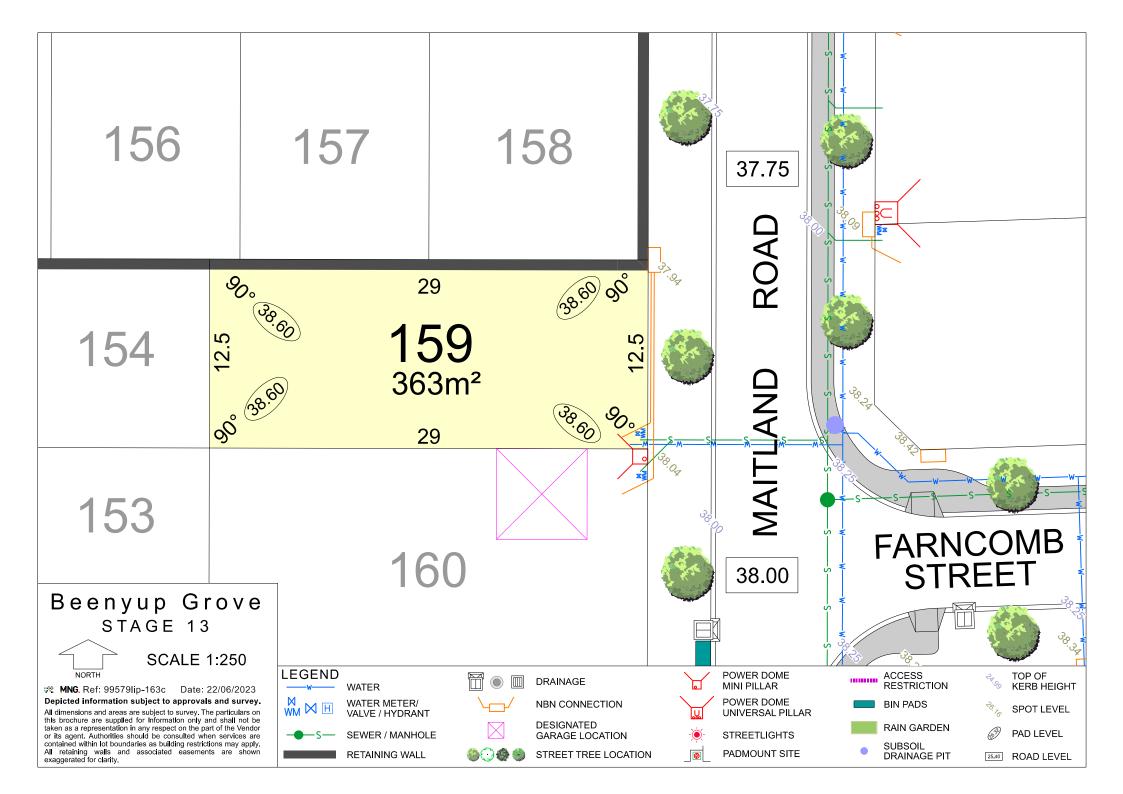

MNG. Ref: 99579lip-163a Date: 18/05/2023

Depicted Information subject to approvals and survey. All dimensions and areas are subject to survey. The particulars on this brochure are supplied for Information only and shall not be taken as a representation in any respect on the part of the Vendor or its agent. Authorities should be consulted when services are contained within lot boundaries as building restrictions may apply. All retaining walls and associated easements are shown exaggerated for clarity.

NBN CONNECTION

STREET TREE LOCATION

PADMOUNT SITE

ACCESS RESTRICTION

**RETAINING WALL** 

**ROAD LEVEL** 

SUBSOIL DRAINAGE PIT

BIN PADS RAIN GARDEN

DESIGNATED GARAGE LOCATION

**SCALE 1:250** 

MNG. Ref: 99579lip-163a Date: 18/05/2023

Depicted Information subject to approvals and survey. All dimensions and areas are subject to survey. The particulars on this brochure are supplied for Information only and shall not be taken as a representation in any respect on the part of the Vendor or its agent. Authorities should be consulted when services are contained within lot boundaries as building restrictions may apply. All retaining walls and associated easements are shown exaggerated for clarity.

## **LEGEND**

WATER

WATER METER/ VALVE / HYDRANT

NBN CONNECTION

STREET TREE LOCATION

POWER DOME MINI PILLAR

POWER DOME UNIVERSAL PILLAR

**STREETLIGHTS** 

PADMOUNT SITE

ACCESS RESTRICTION

**RETAINING WALL** 

TOP OF KERB HEIGHT

SPOT LEVEL

PAD LEVEL

ROAD LEVEL

SUBSOIL DRAINAGE PIT

BIN PADS RAIN GARDEN

DESIGNATED GARAGE LOCATION