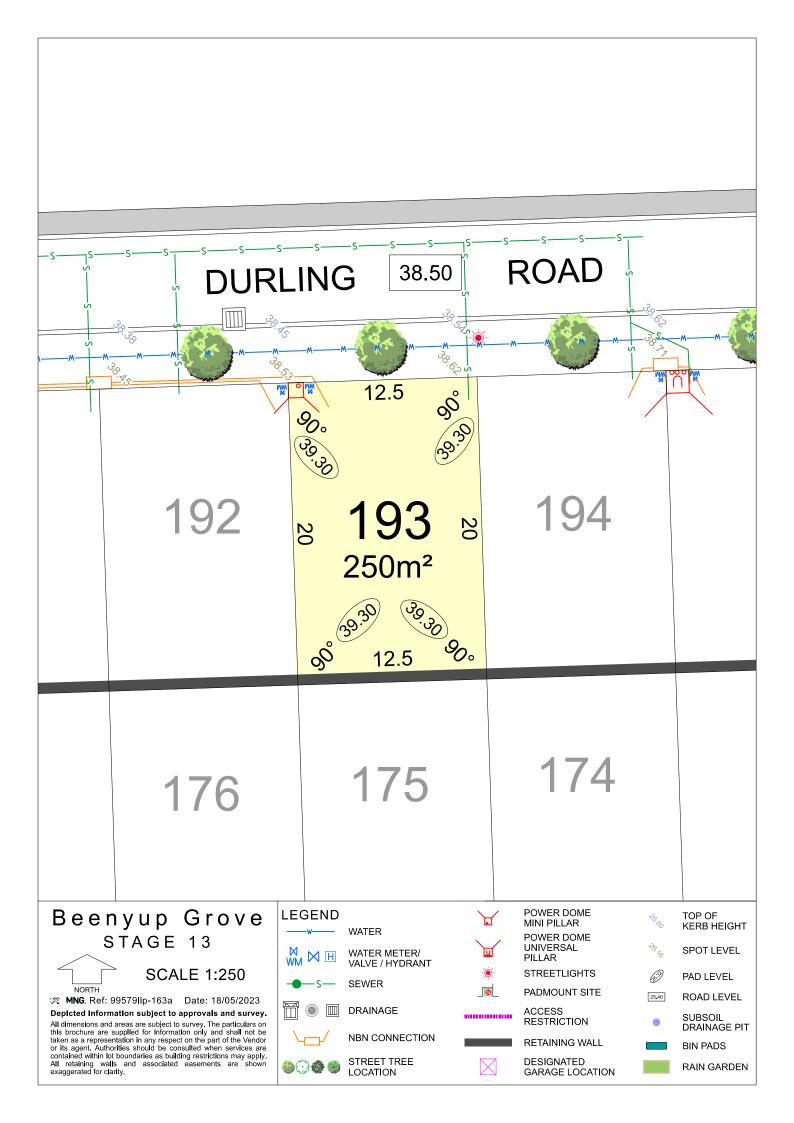

MNG. Ref: 99579lip-163a Date: 18/05/2023

Depicted Information subject to approvals and survey. All dimensions and areas are subject to survey. The particulars on this brochure are supplied for Information only and shall not be taken as a representation in any respect on the part of the Vendor or its agent. Authorities should be consulted when services are contained within lot boundaries as building restrictions may apply. All retaining walls and associated easements are shown exaggerated for clarity.

DESIGNATED GARAGE LOCATION

**SCALE 1:250** 

MNG. Ref: 99579lip-163a Date: 18/05/2023

Depicted Information subject to approvals and survey. All dimensions and areas are subject to survey. The particulars on this brochure are supplied for Information only and shall not be taken as a representation in any respect on the part of the Vendor or its agent. Authorities should be consulted when services are contained within lot boundaries as building restrictions may apply. All retaining walls and associated easements are shown exaggerated for clarity.