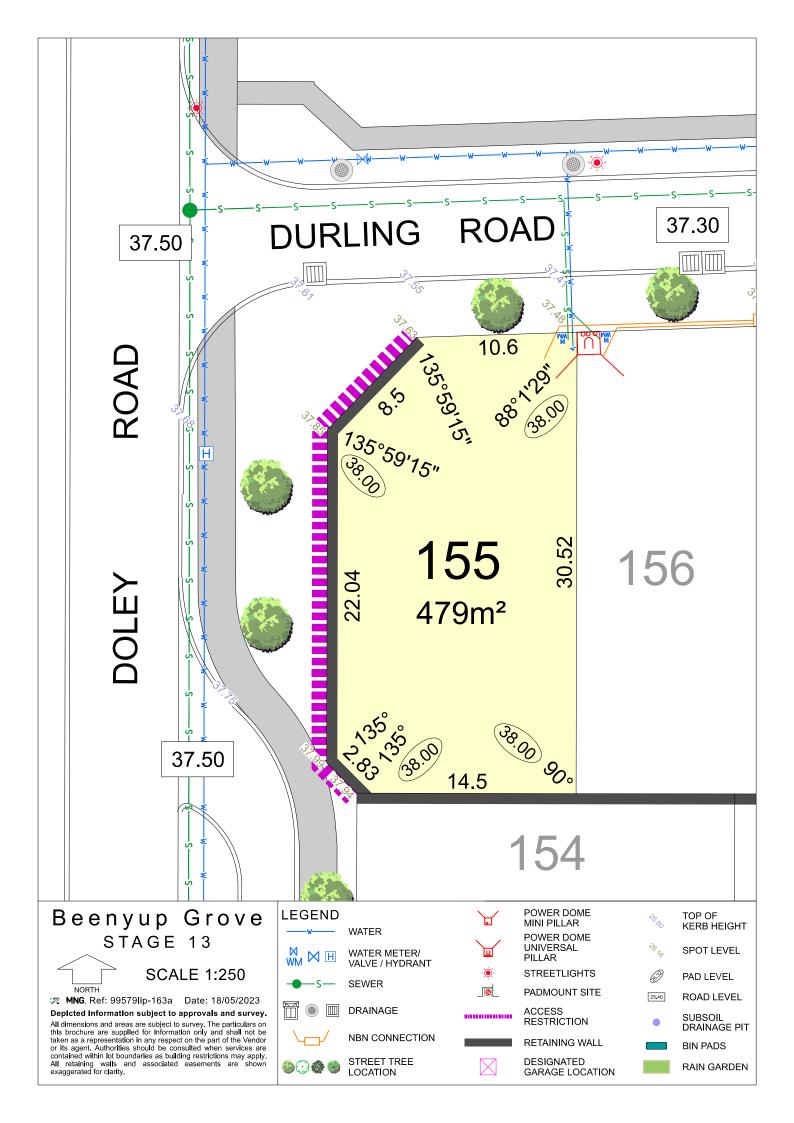

MNG. Ref: 99579lip-163a Date: 18/05/2023

Depicted Information subject to approvals and survey. All dimensions and areas are subject to survey. The particulars on this brochure are supplied for Information only and shall not be taken as a representation in any respect on the part of the Vendor or its agent. Authorities should be consulted when services are contained within lot boundaries as building restrictions may apply. All retaining walls and associated easements are shown exaggerated for clarity.

DESIGNATED GARAGE LOCATION

**SCALE 1:250** 

MNG. Ref: 99579lip-163a Date: 18/05/2023

Depicted Information subject to approvals and survey. All dimensions and areas are subject to survey. The particulars on this brochure are supplied for Information only and shall not be taken as a representation in any respect on the part of the Vendor or its agent. Authorities should be consulted when services are contained within lot boundaries as building restrictions may apply. All retaining walls and associated easements are shown exaggerated for clarity.

## **LEGEND**

WATER

WATER METER/ VALVE / HYDRANT

NBN CONNECTION

STREET TREE LOCATION

POWER DOME MINI PILLAR

POWER DOME UNIVERSAL PILLAR

**STREETLIGHTS** 

PADMOUNT SITE

ACCESS RESTRICTION

**RETAINING WALL** 

TOP OF KERB HEIGHT

SPOT LEVEL

PAD LEVEL

ROAD LEVEL

SUBSOIL DRAINAGE PIT

BIN PADS RAIN GARDEN

DESIGNATED GARAGE LOCATION