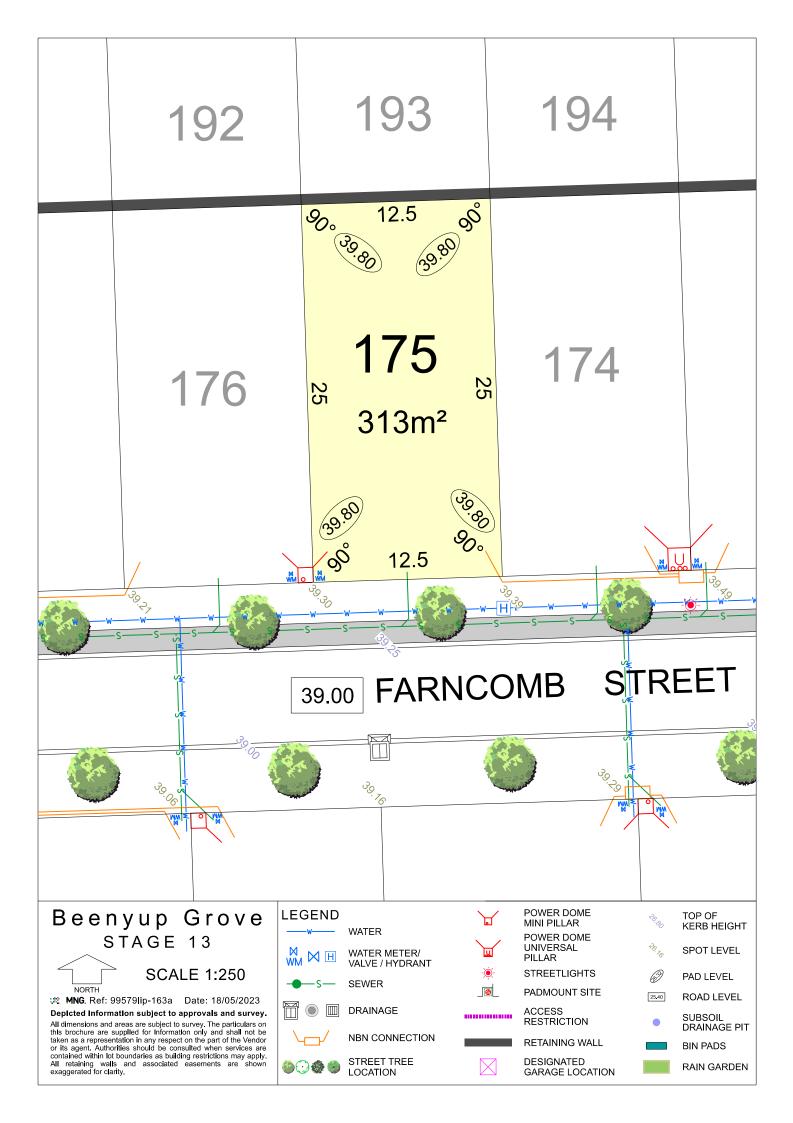

MNG. Ref: 99579lip-163a Date: 18/05/2023

Depicted Information subject to approvals and survey. All dimensions and areas are subject to survey. The particulars on this brochure are supplied for Information only and shall not be taken as a representation in any respect on the part of the Vendor or its agent. Authorities should be consulted when services are contained within lot boundaries as building restrictions may apply. All retaining walls and associated easements are shown exaggerated for clarity.

DESIGNATED GARAGE LOCATION

**SCALE 1:250** 

MNG. Ref: 99579lip-163a Date: 18/05/2023

Depicted Information subject to approvals and survey. All dimensions and areas are subject to survey. The particulars on this brochure are supplied for Information only and shall not be taken as a representation in any respect on the part of the Vendor or its agent. Authorities should be consulted when services are contained within lot boundaries as building restrictions may apply. All retaining walls and associated easements are shown exaggerated for clarity.

## **LEGEND**

WATER

WATER METER/ VALVE / HYDRANT

NBN CONNECTION

STREET TREE LOCATION

POWER DOME MINI PILLAR

POWER DOME UNIVERSAL PILLAR

**STREETLIGHTS** 

PADMOUNT SITE

ACCESS RESTRICTION

**RETAINING WALL** 

TOP OF KERB HEIGHT

SPOT LEVEL

PAD LEVEL

ROAD LEVEL

SUBSOIL DRAINAGE PIT

BIN PADS RAIN GARDEN

DESIGNATED GARAGE LOCATION