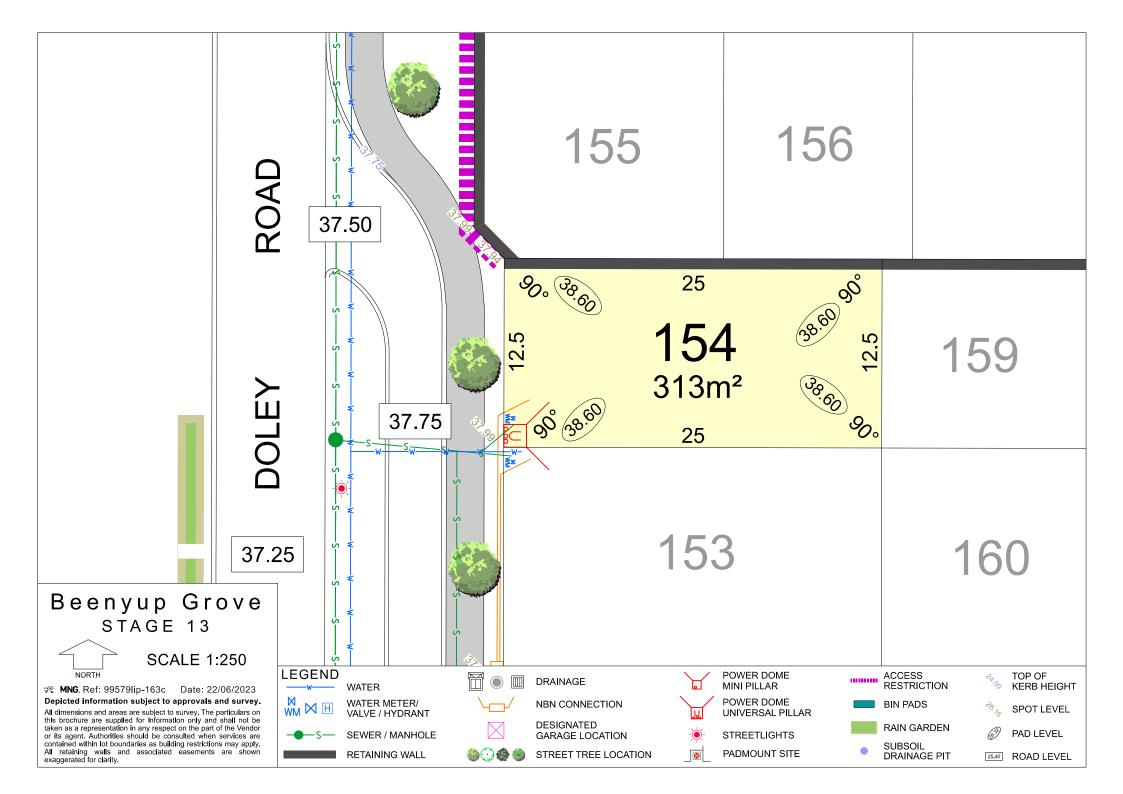

MNG. Ref: 99579lip-163a Date: 18/05/2023

Depicted Information subject to approvals and survey. All dimensions and areas are subject to survey. The particulars on this brochure are supplied for Information only and shall not be taken as a representation in any respect on the part of the Vendor or its agent. Authorities should be consulted when services are contained within lot boundaries as building restrictions may apply. All retaining walls and associated easements are shown exaggerated for clarity.

DESIGNATED GARAGE LOCATION

**SCALE 1:250** 

MNG. Ref: 99579lip-163a Date: 18/05/2023

Depicted Information subject to approvals and survey. All dimensions and areas are subject to survey. The particulars on this brochure are supplied for Information only and shall not be taken as a representation in any respect on the part of the Vendor or its agent. Authorities should be consulted when services are contained within lot boundaries as building restrictions may apply. All retaining walls and associated easements are shown exaggerated for clarity.