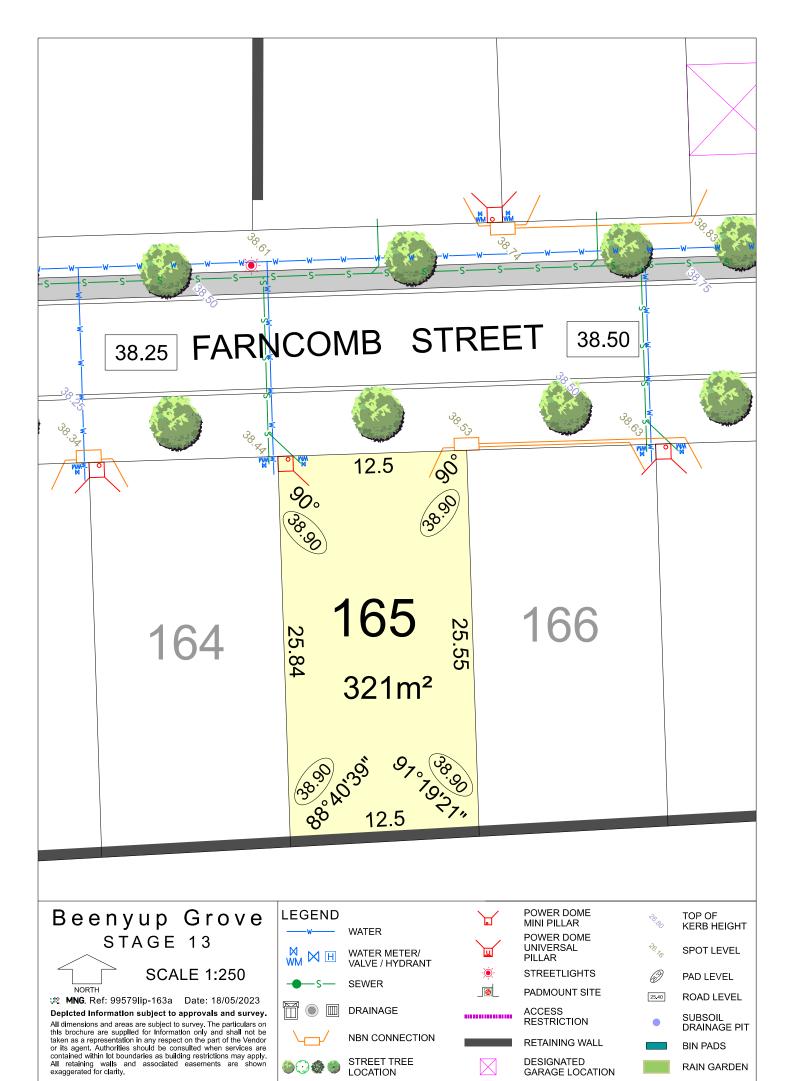

MNG. Ref: 99579lip-163a Date: 18/05/2023

Depicted Information subject to approvals and survey. All dimensions and areas are subject to survey. The particulars on this brochure are supplied for Information only and shall not be taken as a representation in any respect on the part of the Vendor or its agent. Authorities should be consulted when services are contained within lot boundaries as building restrictions may apply. All retaining walls and associated easements are shown exaggerated for clarity.

NBN CONNECTION

STREET TREE LOCATION

PADMOUNT SITE

ACCESS RESTRICTION

**RETAINING WALL** 

**ROAD LEVEL** 

SUBSOIL DRAINAGE PIT

BIN PADS RAIN GARDEN

DESIGNATED GARAGE LOCATION

**SCALE 1:250** 

MNG. Ref: 99579lip-163a Date: 18/05/2023

Depicted Information subject to approvals and survey. All dimensions and areas are subject to survey. The particulars on this brochure are supplied for Information only and shall not be taken as a representation in any respect on the part of the Vendor or its agent. Authorities should be consulted when services are contained within lot boundaries as building restrictions may apply. All retaining walls and associated easements are shown exaggerated for clarity.

## **LEGEND**

WATER

WATER METER/ VALVE / HYDRANT

NBN CONNECTION

STREET TREE LOCATION

POWER DOME MINI PILLAR

POWER DOME UNIVERSAL PILLAR

**STREETLIGHTS** 

PADMOUNT SITE

ACCESS RESTRICTION

**RETAINING WALL** 

TOP OF KERB HEIGHT

SPOT LEVEL

PAD LEVEL

ROAD LEVEL

SUBSOIL DRAINAGE PIT

BIN PADS RAIN GARDEN

DESIGNATED GARAGE LOCATION