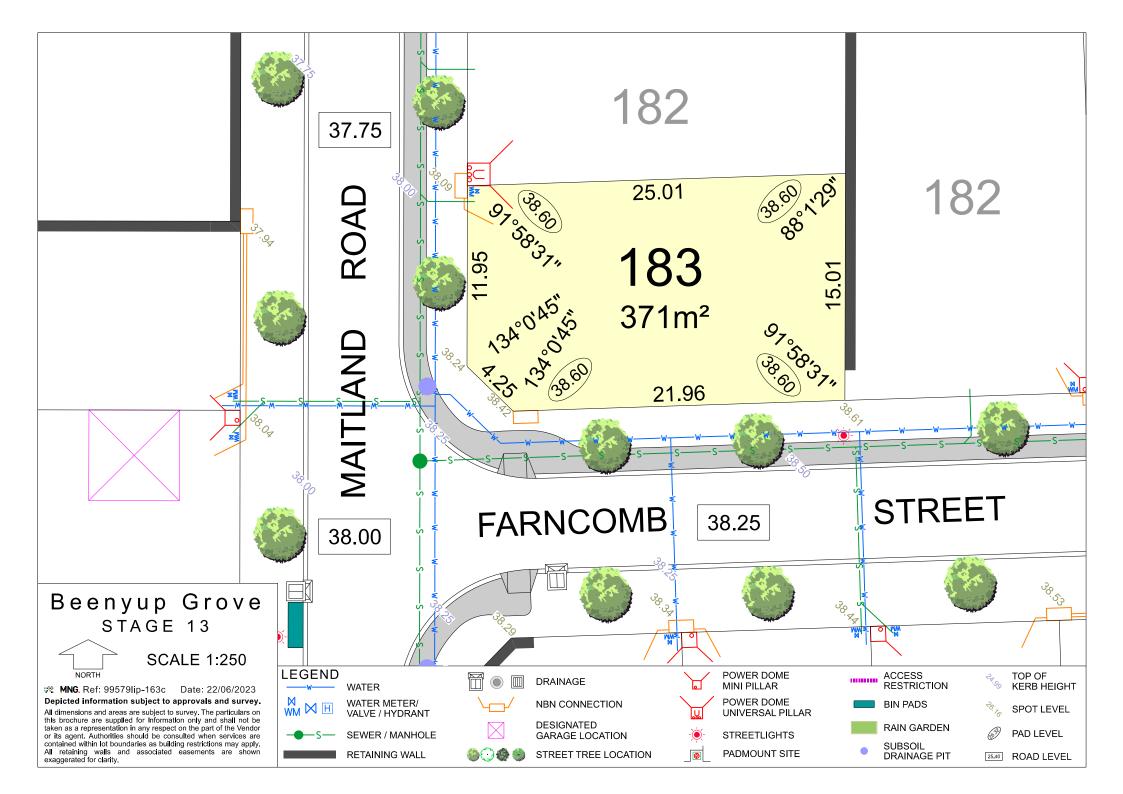

MNG. Ref: 99579lip-163a Date: 18/05/2023

Depicted Information subject to approvals and survey. All dimensions and areas are subject to survey. The particulars on this brochure are supplied for Information only and shall not be taken as a representation in any respect on the part of the Vendor or its agent. Authorities should be consulted when services are contained within lot boundaries as building restrictions may apply. All retaining walls and associated easements are shown exaggerated for clarity.