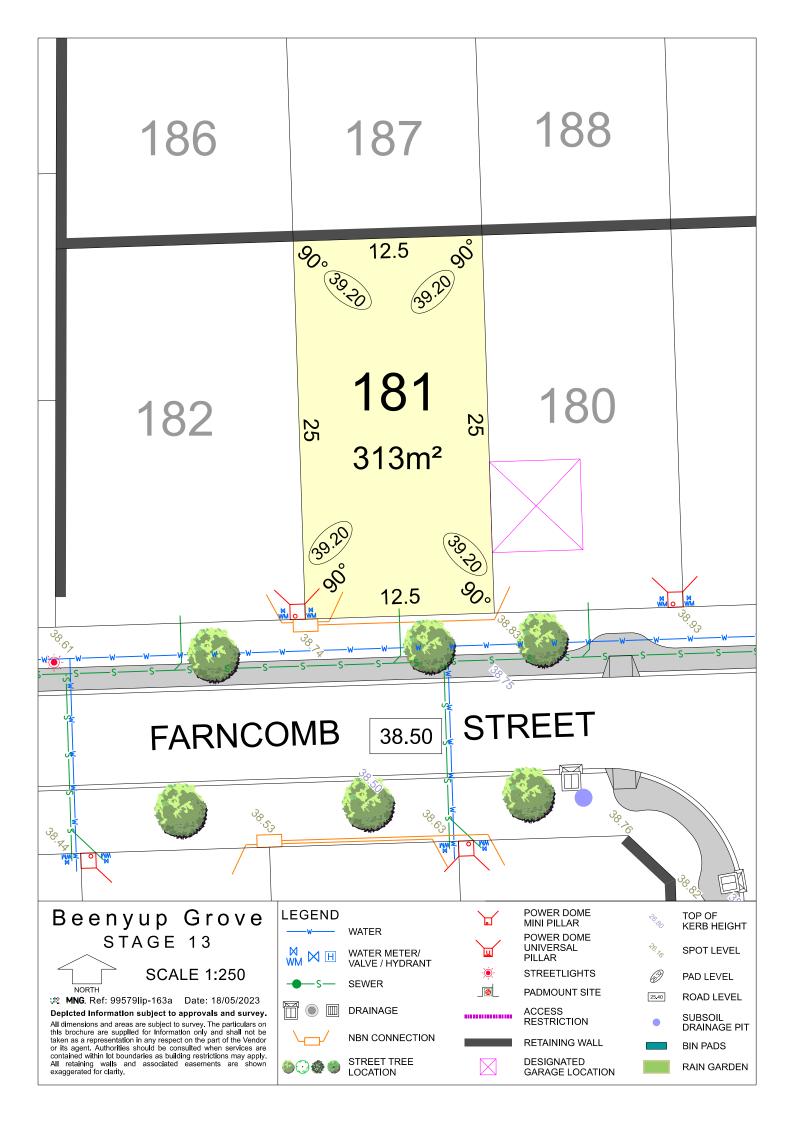

MNG. Ref: 99579lip-163a Date: 18/05/2023

Depicted Information subject to approvals and survey. All dimensions and areas are subject to survey. The particulars on this brochure are supplied for Information only and shall not be taken as a representation in any respect on the part of the Vendor or its agent. Authorities should be consulted when services are contained within lot boundaries as building restrictions may apply. All retaining walls and associated easements are shown exaggerated for clarity.

DESIGNATED GARAGE LOCATION

**SCALE 1:250** 

MNG. Ref: 99579lip-163a Date: 18/05/2023

Depicted Information subject to approvals and survey. All dimensions and areas are subject to survey. The particulars on this brochure are supplied for Information only and shall not be taken as a representation in any respect on the part of the Vendor or its agent. Authorities should be consulted when services are contained within lot boundaries as building restrictions may apply. All retaining walls and associated easements are shown exaggerated for clarity.