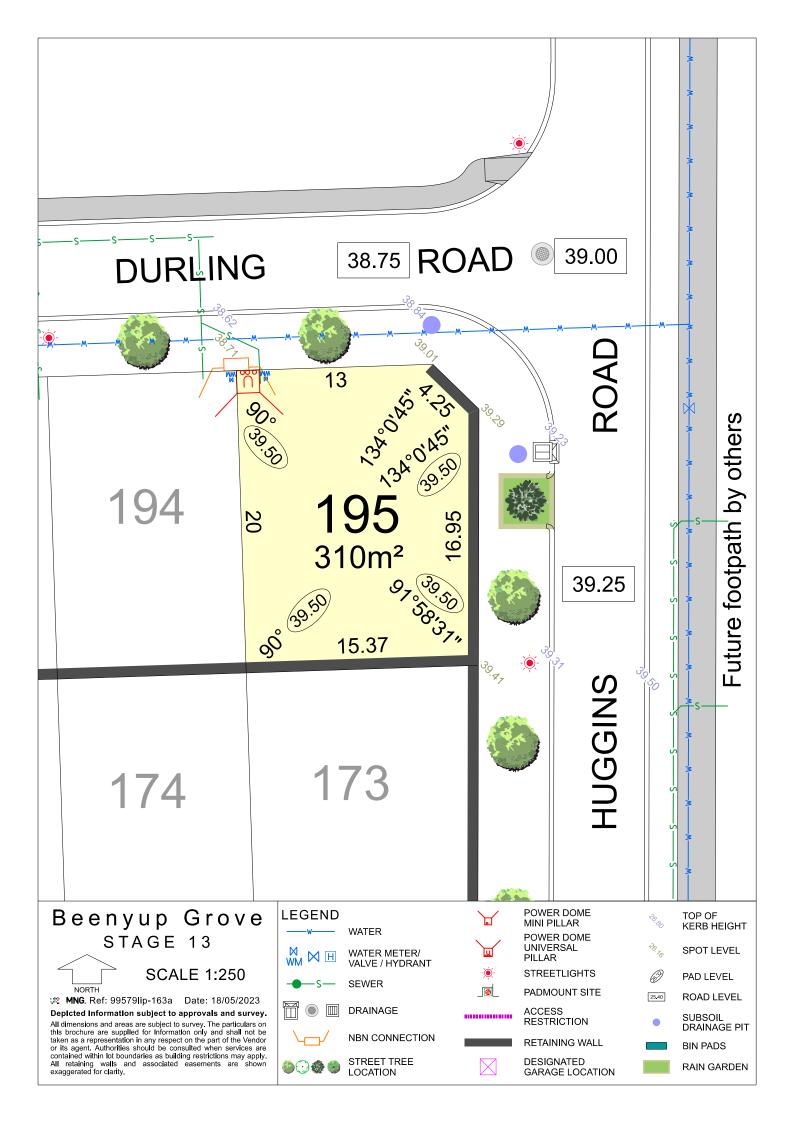

MNG. Ref: 99579lip-163a Date: 18/05/2023

Depicted Information subject to approvals and survey. All dimensions and areas are subject to survey. The particulars on this brochure are supplied for Information only and shall not be taken as a representation in any respect on the part of the Vendor or its agent. Authorities should be consulted when services are contained within lot boundaries as building restrictions may apply. All retaining walls and associated easements are shown exaggerated for clarity.

NBN CONNECTION

STREET TREE LOCATION

PADMOUNT SITE

ACCESS RESTRICTION

**RETAINING WALL** 

**ROAD LEVEL** 

SUBSOIL DRAINAGE PIT

BIN PADS RAIN GARDEN

DESIGNATED GARAGE LOCATION

**SCALE 1:250** 

MNG. Ref: 99579lip-163a Date: 18/05/2023

Depicted Information subject to approvals and survey. All dimensions and areas are subject to survey. The particulars on this brochure are supplied for Information only and shall not be taken as a representation in any respect on the part of the Vendor or its agent. Authorities should be consulted when services are contained within lot boundaries as building restrictions may apply. All retaining walls and associated easements are shown exaggerated for clarity.

## **LEGEND**

WATER

WATER METER/ VALVE / HYDRANT

NBN CONNECTION

STREET TREE LOCATION

POWER DOME MINI PILLAR

POWER DOME UNIVERSAL PILLAR

**STREETLIGHTS** 

PADMOUNT SITE

ACCESS RESTRICTION

**RETAINING WALL** 

TOP OF KERB HEIGHT

SPOT LEVEL

PAD LEVEL

ROAD LEVEL

SUBSOIL DRAINAGE PIT

BIN PADS RAIN GARDEN

DESIGNATED GARAGE LOCATION