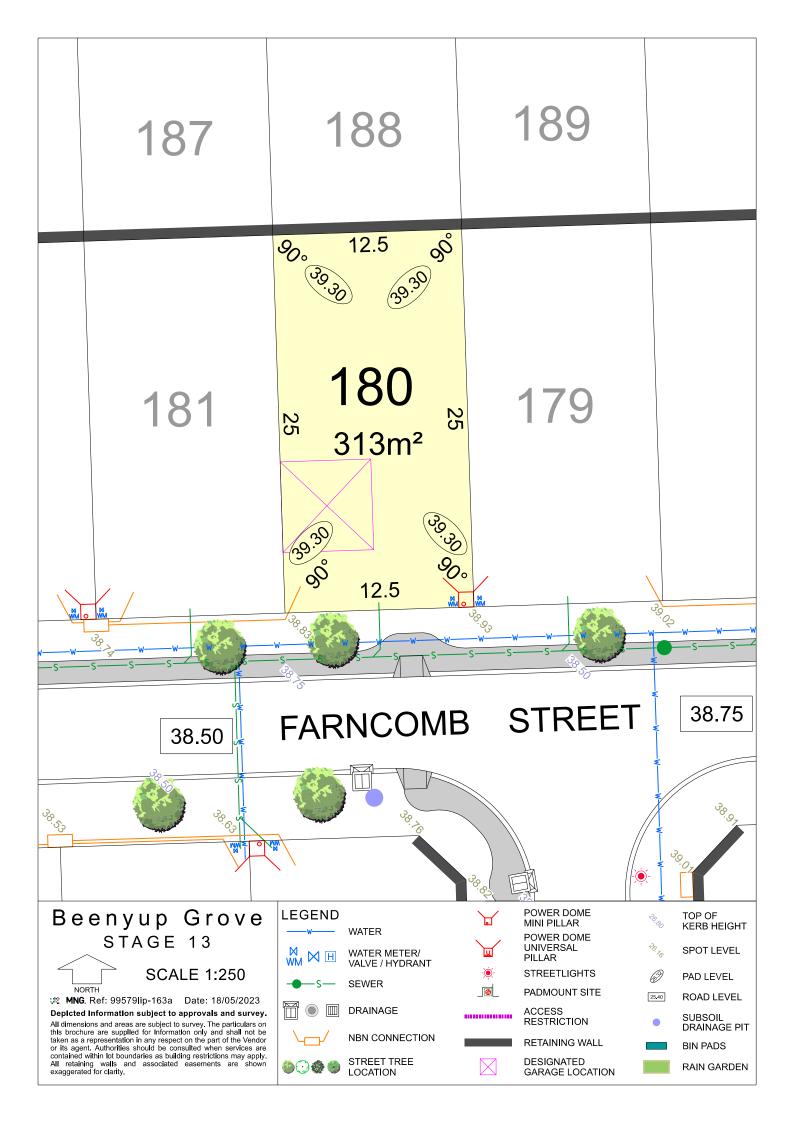

MNG. Ref: 99579lip-163a Date: 18/05/2023

Depicted Information subject to approvals and survey. All dimensions and areas are subject to survey. The particulars on this brochure are supplied for Information only and shall not be taken as a representation in any respect on the part of the Vendor or its agent. Authorities should be consulted when services are contained within lot boundaries as building restrictions may apply. All retaining walls and associated easements are shown exaggerated for clarity.

DESIGNATED GARAGE LOCATION

**SCALE 1:250** 

MNG. Ref: 99579lip-163a Date: 18/05/2023

Depicted Information subject to approvals and survey. All dimensions and areas are subject to survey. The particulars on this brochure are supplied for Information only and shall not be taken as a representation in any respect on the part of the Vendor or its agent. Authorities should be consulted when services are contained within lot boundaries as building restrictions may apply. All retaining walls and associated easements are shown exaggerated for clarity.