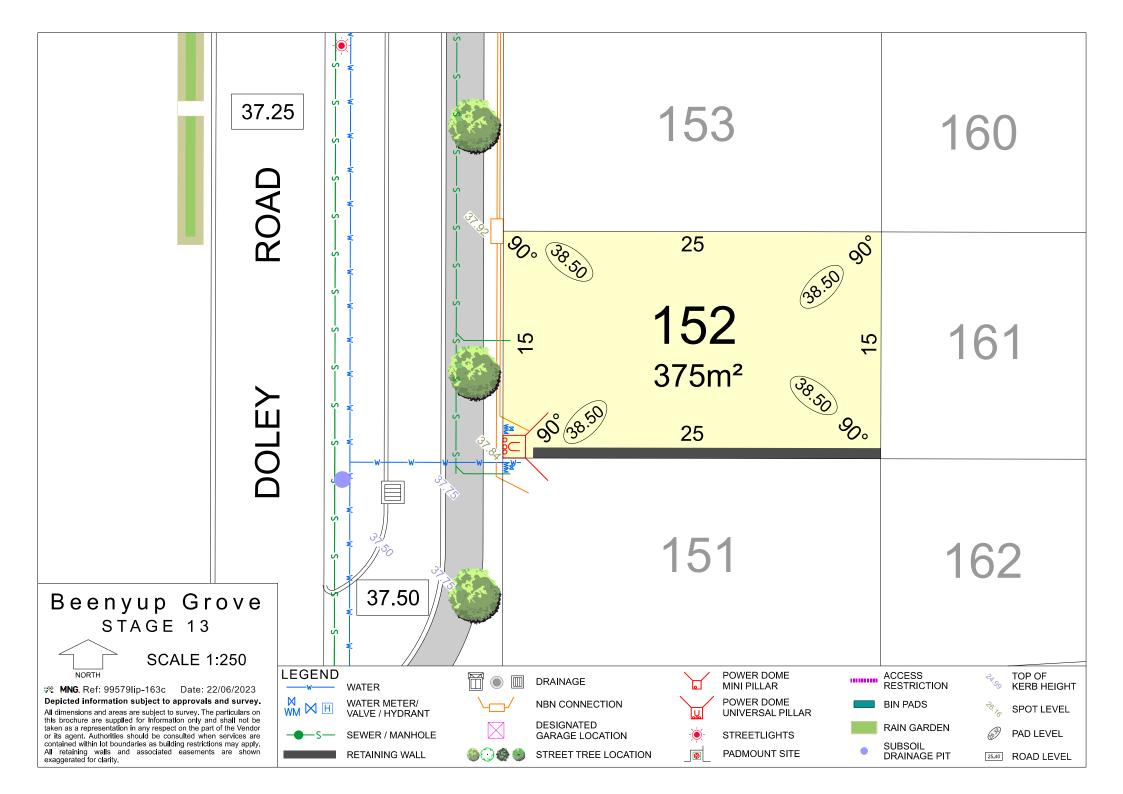

MNG. Ref: 99579lip-163a Date: 18/05/2023

Depicted Information subject to approvals and survey. All dimensions and areas are subject to survey. The particulars on this brochure are supplied for Information only and shall not be taken as a representation in any respect on the part of the Vendor or its agent. Authorities should be consulted when services are contained within lot boundaries as building restrictions may apply. All retaining walls and associated easements are shown exaggerated for clarity.

DESIGNATED GARAGE LOCATION

**SCALE 1:250** 

MNG. Ref: 99579lip-163a Date: 18/05/2023

Depicted Information subject to approvals and survey. All dimensions and areas are subject to survey. The particulars on this brochure are supplied for Information only and shall not be taken as a representation in any respect on the part of the Vendor or its agent. Authorities should be consulted when services are contained within lot boundaries as building restrictions may apply. All retaining walls and associated easements are shown exaggerated for clarity.