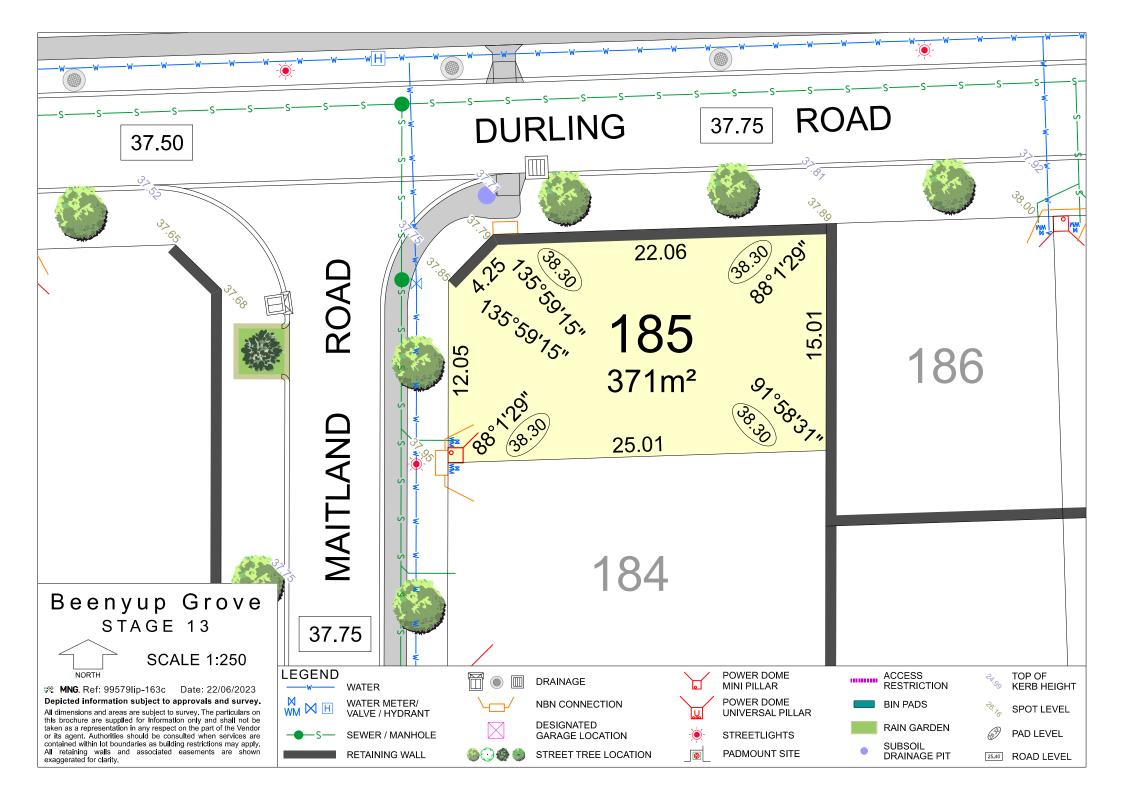

MNG. Ref: 99579lip-163a Date: 18/05/2023

Depicted Information subject to approvals and survey. All dimensions and areas are subject to survey. The particulars on this brochure are supplied for Information only and shall not be taken as a representation in any respect on the part of the Vendor or its agent. Authorities should be consulted when services are contained within lot boundaries as building restrictions may apply. All retaining walls and associated easements are shown exaggerated for clarity.