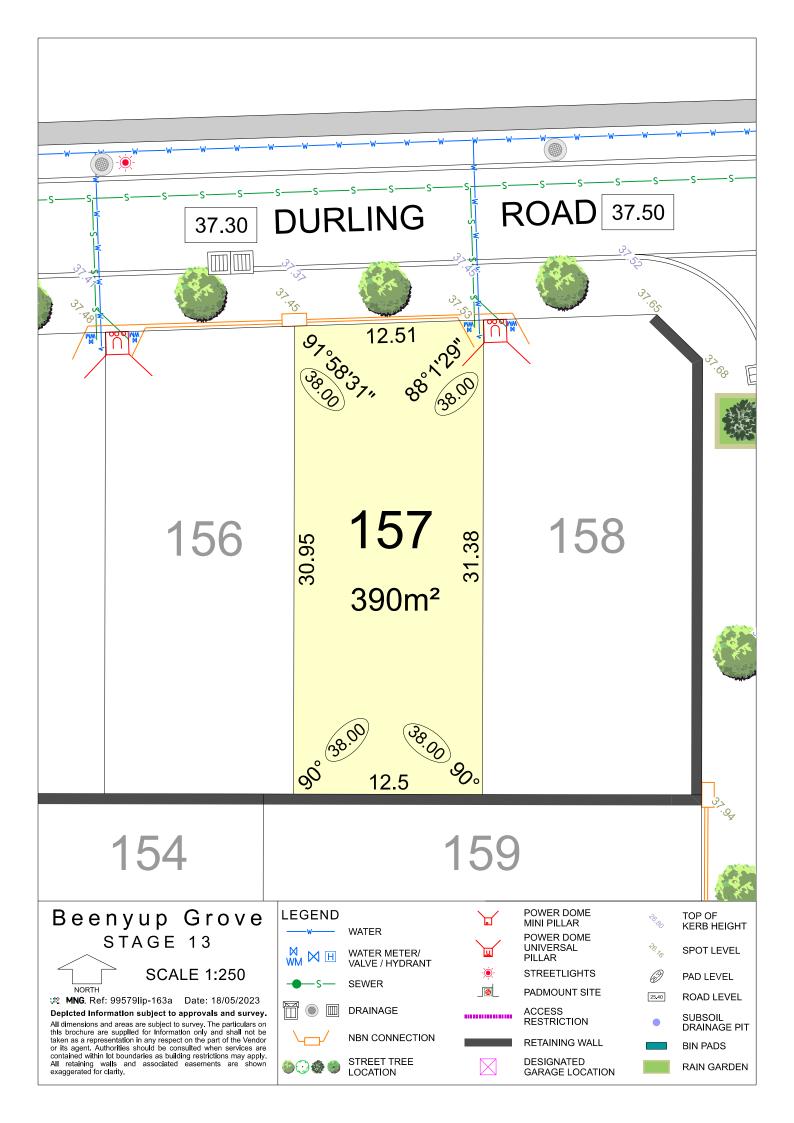

MNG. Ref: 99579lip-163a Date: 18/05/2023

Depicted Information subject to approvals and survey. All dimensions and areas are subject to survey. The particulars on this brochure are supplied for Information only and shall not be taken as a representation in any respect on the part of the Vendor or its agent. Authorities should be consulted when services are contained within lot boundaries as building restrictions may apply. All retaining walls and associated easements are shown exaggerated for clarity.

DESIGNATED GARAGE LOCATION

**SCALE 1:250** 

MNG. Ref: 99579lip-163a Date: 18/05/2023

Depicted Information subject to approvals and survey. All dimensions and areas are subject to survey. The particulars on this brochure are supplied for Information only and shall not be taken as a representation in any respect on the part of the Vendor or its agent. Authorities should be consulted when services are contained within lot boundaries as building restrictions may apply. All retaining walls and associated easements are shown exaggerated for clarity.

## **LEGEND**

WATER

WATER METER/ VALVE / HYDRANT

NBN CONNECTION

STREET TREE LOCATION

POWER DOME MINI PILLAR

POWER DOME UNIVERSAL PILLAR

**STREETLIGHTS** 

PADMOUNT SITE

ACCESS RESTRICTION

**RETAINING WALL** 

TOP OF KERB HEIGHT

SPOT LEVEL

PAD LEVEL

ROAD LEVEL

SUBSOIL DRAINAGE PIT

BIN PADS RAIN GARDEN

DESIGNATED GARAGE LOCATION