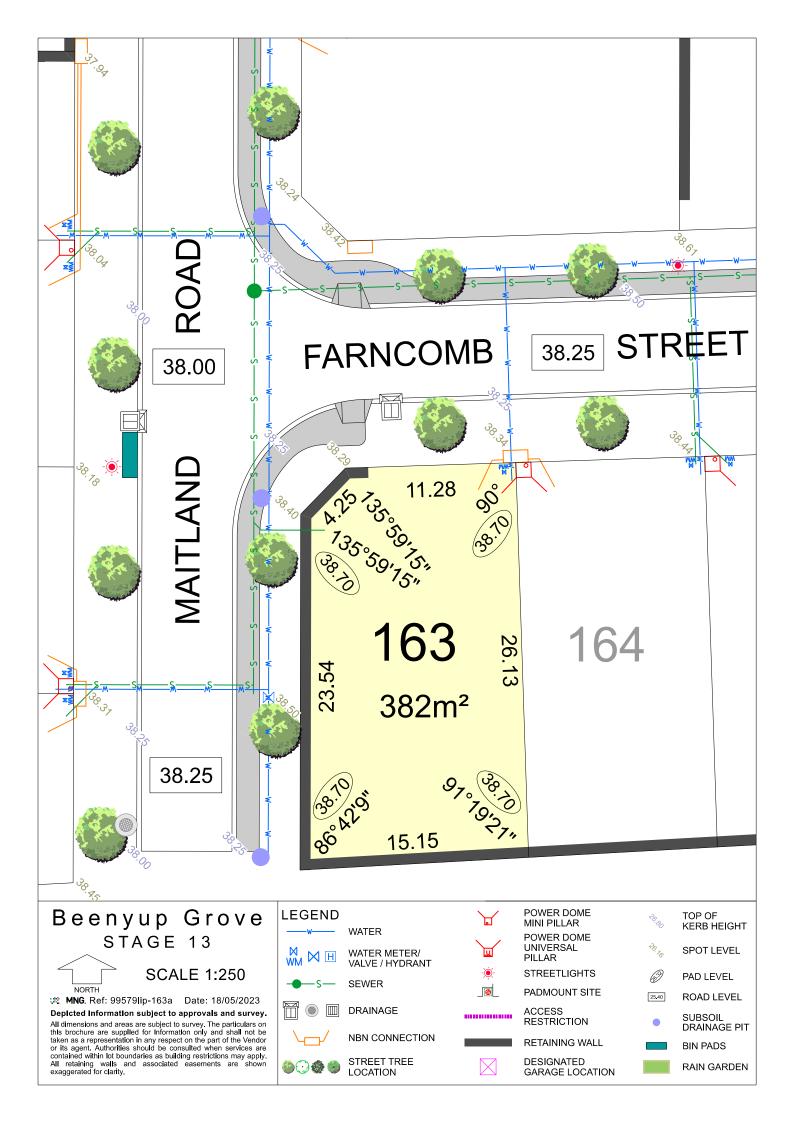

MNG. Ref: 99579lip-163a Date: 18/05/2023

Depicted Information subject to approvals and survey. All dimensions and areas are subject to survey. The particulars on this brochure are supplied for Information only and shall not be taken as a representation in any respect on the part of the Vendor or its agent. Authorities should be consulted when services are contained within lot boundaries as building restrictions may apply. All retaining walls and associated easements are shown exaggerated for clarity.

## **LEGEND**

WATER

WATER METER/ VALVE / HYDRANT

NBN CONNECTION

STREET TREE LOCATION

POWER DOME MINI PILLAR

POWER DOME UNIVERSAL PILLAR

**STREETLIGHTS** 

PADMOUNT SITE

ACCESS RESTRICTION

**RETAINING WALL** 

TOP OF KERB HEIGHT

SPOT LEVEL

PAD LEVEL

ROAD LEVEL

SUBSOIL DRAINAGE PIT

BIN PADS RAIN GARDEN

DESIGNATED GARAGE LOCATION