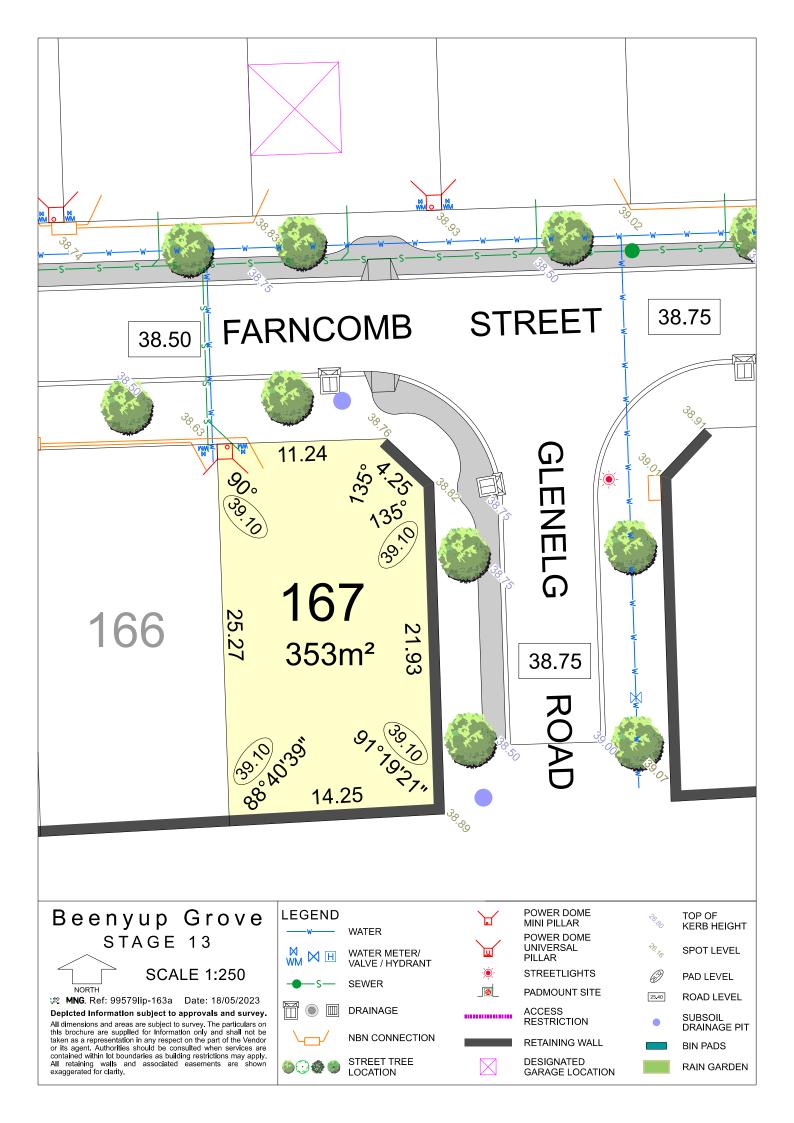

MNG. Ref: 99579lip-163a Date: 18/05/2023

Depicted Information subject to approvals and survey. All dimensions and areas are subject to survey. The particulars on this brochure are supplied for Information only and shall not be taken as a representation in any respect on the part of the Vendor or its agent. Authorities should be consulted when services are contained within lot boundaries as building restrictions may apply. All retaining walls and associated easements are shown exaggerated for clarity.

DESIGNATED GARAGE LOCATION

**SCALE 1:250** 

MNG. Ref: 99579lip-163a Date: 18/05/2023

Depicted Information subject to approvals and survey. All dimensions and areas are subject to survey. The particulars on this brochure are supplied for Information only and shall not be taken as a representation in any respect on the part of the Vendor or its agent. Authorities should be consulted when services are contained within lot boundaries as building restrictions may apply. All retaining walls and associated easements are shown exaggerated for clarity.