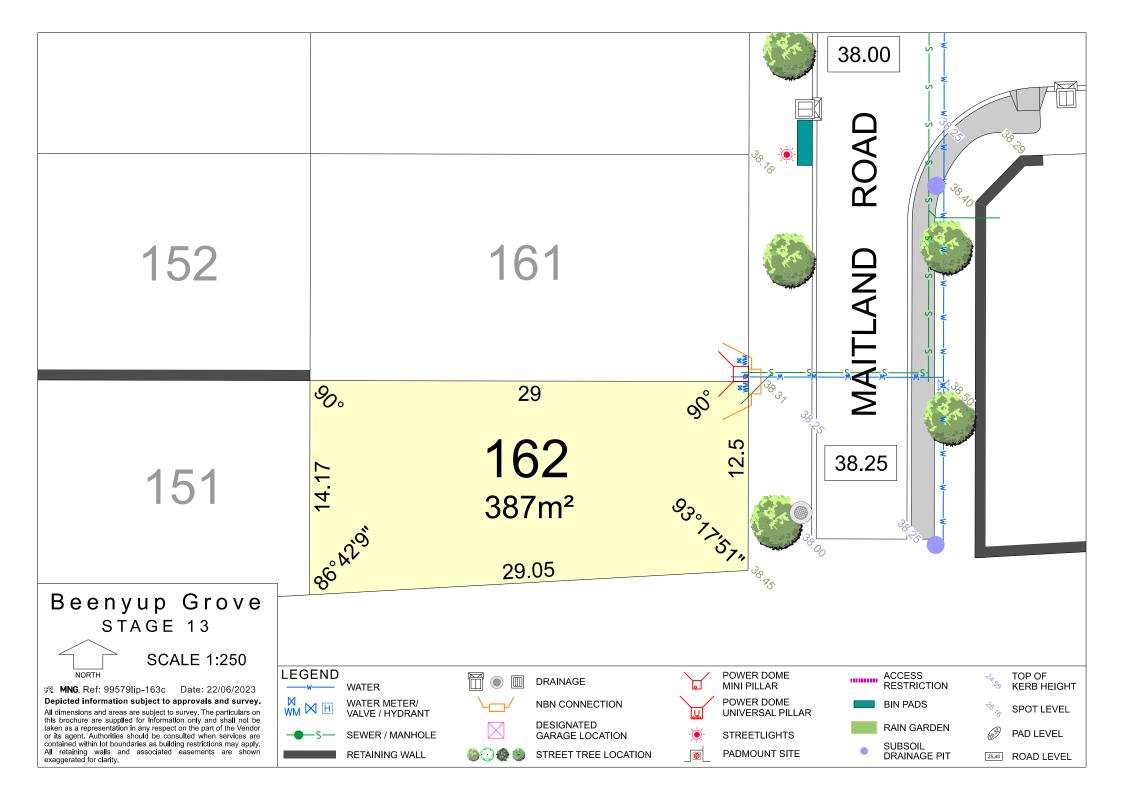

MNG. Ref: 99579lip-163a Date: 18/05/2023

Depicted Information subject to approvals and survey. All dimensions and areas are subject to survey. The particulars on this brochure are supplied for Information only and shall not be taken as a representation in any respect on the part of the Vendor or its agent. Authorities should be consulted when services are contained within lot boundaries as building restrictions may apply. All retaining walls and associated easements are shown exaggerated for clarity.

NBN CONNECTION

STREET TREE LOCATION

PADMOUNT SITE

ACCESS RESTRICTION

**RETAINING WALL** 

**ROAD LEVEL** 

SUBSOIL DRAINAGE PIT

BIN PADS RAIN GARDEN

DESIGNATED GARAGE LOCATION

**SCALE 1:250** 

MNG. Ref: 99579lip-163a Date: 18/05/2023

Depicted Information subject to approvals and survey. All dimensions and areas are subject to survey. The particulars on this brochure are supplied for Information only and shall not be taken as a representation in any respect on the part of the Vendor or its agent. Authorities should be consulted when services are contained within lot boundaries as building restrictions may apply. All retaining walls and associated easements are shown exaggerated for clarity.

## **LEGEND**

WATER

WATER METER/ VALVE / HYDRANT

NBN CONNECTION

STREET TREE LOCATION

POWER DOME MINI PILLAR

POWER DOME UNIVERSAL PILLAR

**STREETLIGHTS** 

PADMOUNT SITE

ACCESS RESTRICTION

**RETAINING WALL** 

TOP OF KERB HEIGHT

SPOT LEVEL

PAD LEVEL

ROAD LEVEL

SUBSOIL DRAINAGE PIT

BIN PADS RAIN GARDEN

DESIGNATED GARAGE LOCATION