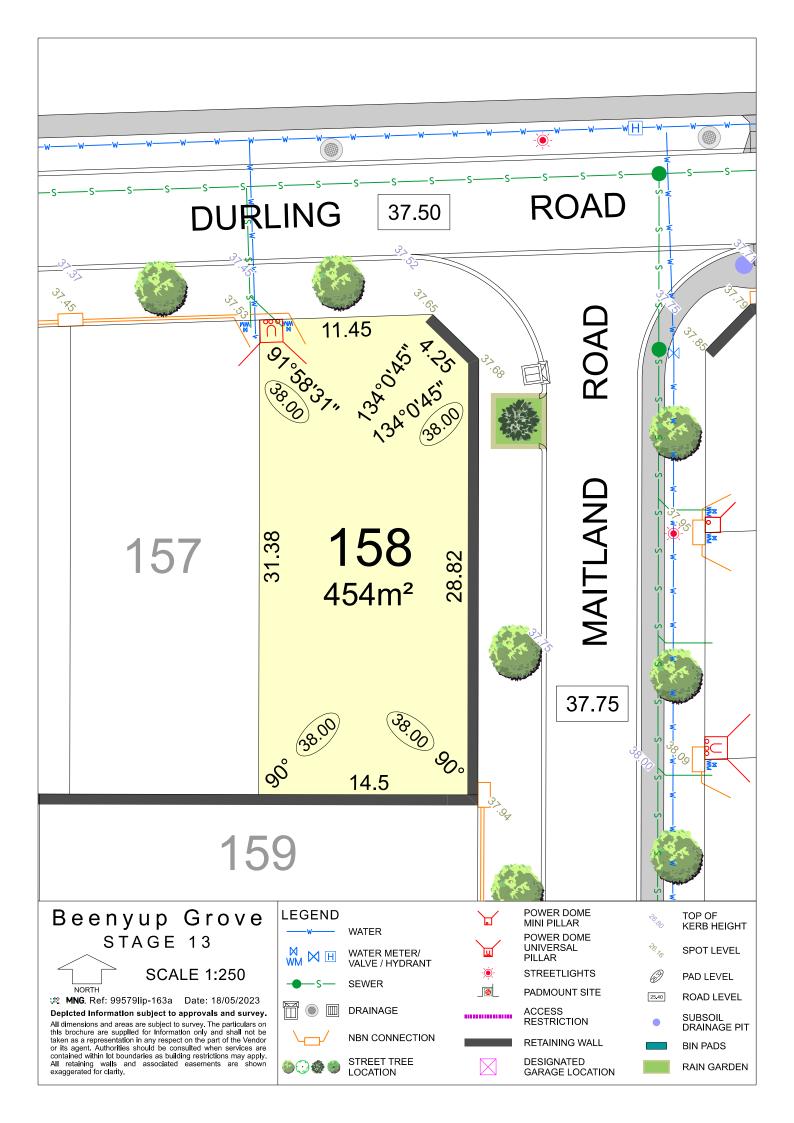

MNG. Ref: 99579lip-163a Date: 18/05/2023

Depicted Information subject to approvals and survey. All dimensions and areas are subject to survey. The particulars on this brochure are supplied for Information only and shall not be taken as a representation in any respect on the part of the Vendor or its agent. Authorities should be consulted when services are contained within lot boundaries as building restrictions may apply. All retaining walls and associated easements are shown exaggerated for clarity.

DESIGNATED GARAGE LOCATION

**SCALE 1:250** 

MNG. Ref: 99579lip-163a Date: 18/05/2023

Depicted Information subject to approvals and survey. All dimensions and areas are subject to survey. The particulars on this brochure are supplied for Information only and shall not be taken as a representation in any respect on the part of the Vendor or its agent. Authorities should be consulted when services are contained within lot boundaries as building restrictions may apply. All retaining walls and associated easements are shown exaggerated for clarity.

## **LEGEND**

WATER

WATER METER/ VALVE / HYDRANT

NBN CONNECTION

STREET TREE LOCATION

POWER DOME MINI PILLAR

POWER DOME UNIVERSAL PILLAR

**STREETLIGHTS** 

PADMOUNT SITE

ACCESS RESTRICTION

**RETAINING WALL** 

TOP OF KERB HEIGHT

SPOT LEVEL

PAD LEVEL

ROAD LEVEL

SUBSOIL DRAINAGE PIT

BIN PADS RAIN GARDEN

DESIGNATED GARAGE LOCATION