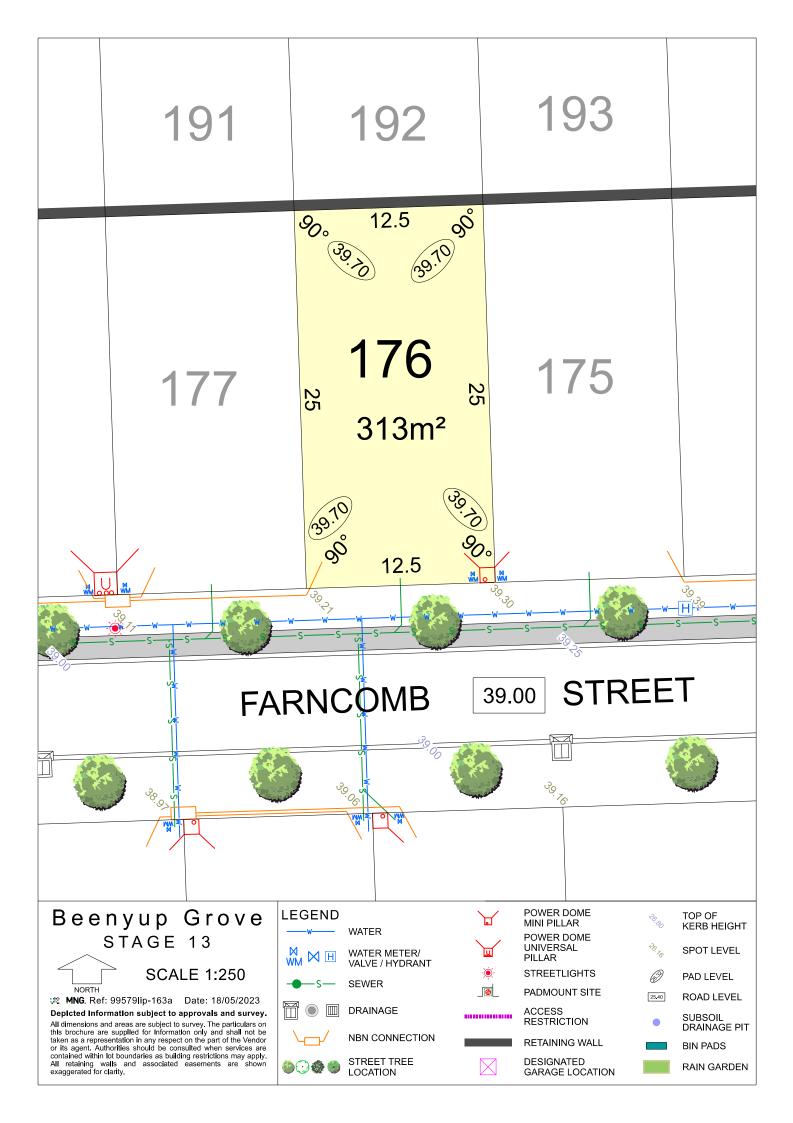

MNG. Ref: 99579lip-163a Date: 18/05/2023

Depicted Information subject to approvals and survey. All dimensions and areas are subject to survey. The particulars on this brochure are supplied for Information only and shall not be taken as a representation in any respect on the part of the Vendor or its agent. Authorities should be consulted when services are contained within lot boundaries as building restrictions may apply. All retaining walls and associated easements are shown exaggerated for clarity.

DESIGNATED GARAGE LOCATION

**SCALE 1:250** 

MNG. Ref: 99579lip-163a Date: 18/05/2023

Depicted Information subject to approvals and survey. All dimensions and areas are subject to survey. The particulars on this brochure are supplied for Information only and shall not be taken as a representation in any respect on the part of the Vendor or its agent. Authorities should be consulted when services are contained within lot boundaries as building restrictions may apply. All retaining walls and associated easements are shown exaggerated for clarity.

## **LEGEND**

WATER

WATER METER/ VALVE / HYDRANT

NBN CONNECTION

STREET TREE LOCATION

POWER DOME MINI PILLAR

POWER DOME UNIVERSAL PILLAR

**STREETLIGHTS** 

PADMOUNT SITE

ACCESS RESTRICTION

**RETAINING WALL** 

TOP OF KERB HEIGHT

SPOT LEVEL

PAD LEVEL

ROAD LEVEL

SUBSOIL DRAINAGE PIT

BIN PADS RAIN GARDEN

DESIGNATED GARAGE LOCATION