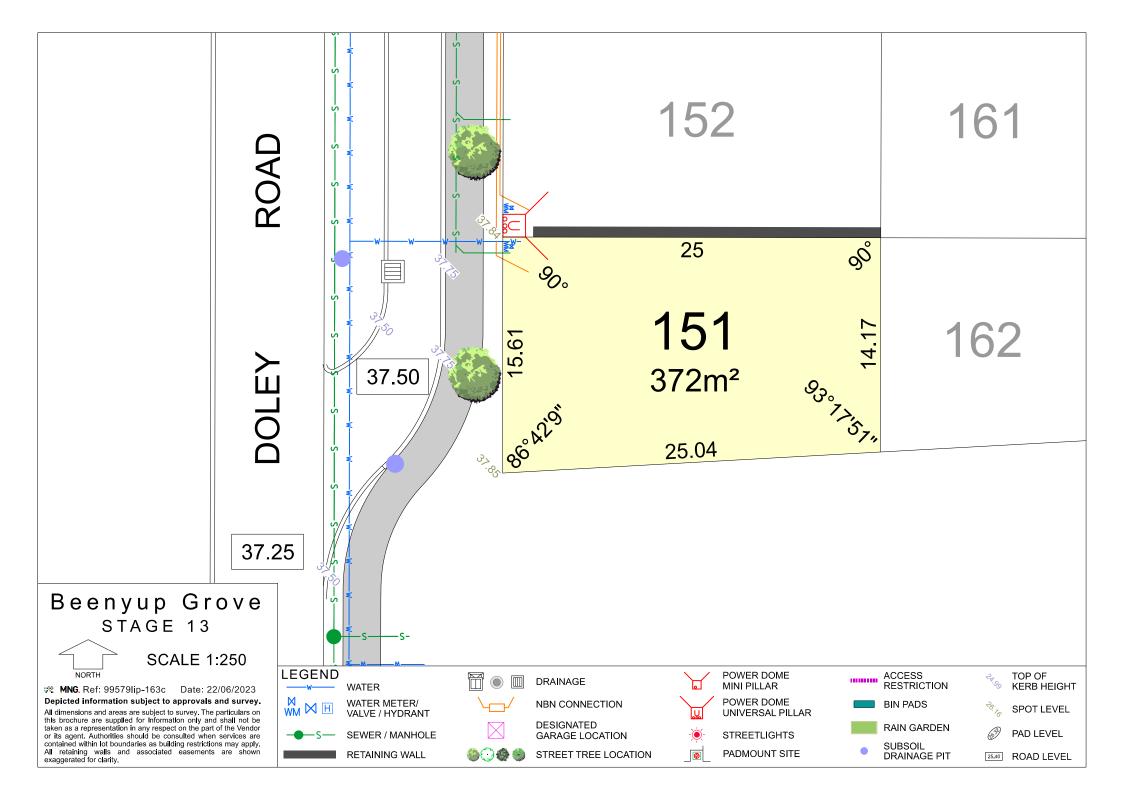

MNG. Ref: 99579lip-163a Date: 18/05/2023

Depicted Information subject to approvals and survey. All dimensions and areas are subject to survey. The particulars on this brochure are supplied for Information only and shall not be taken as a representation in any respect on the part of the Vendor or its agent. Authorities should be consulted when services are contained within lot boundaries as building restrictions may apply. All retaining walls and associated easements are shown exaggerated for clarity.

DESIGNATED GARAGE LOCATION

**SCALE 1:250** 

MNG. Ref: 99579lip-163a Date: 18/05/2023

Depicted Information subject to approvals and survey. All dimensions and areas are subject to survey. The particulars on this brochure are supplied for Information only and shall not be taken as a representation in any respect on the part of the Vendor or its agent. Authorities should be consulted when services are contained within lot boundaries as building restrictions may apply. All retaining walls and associated easements are shown exaggerated for clarity.