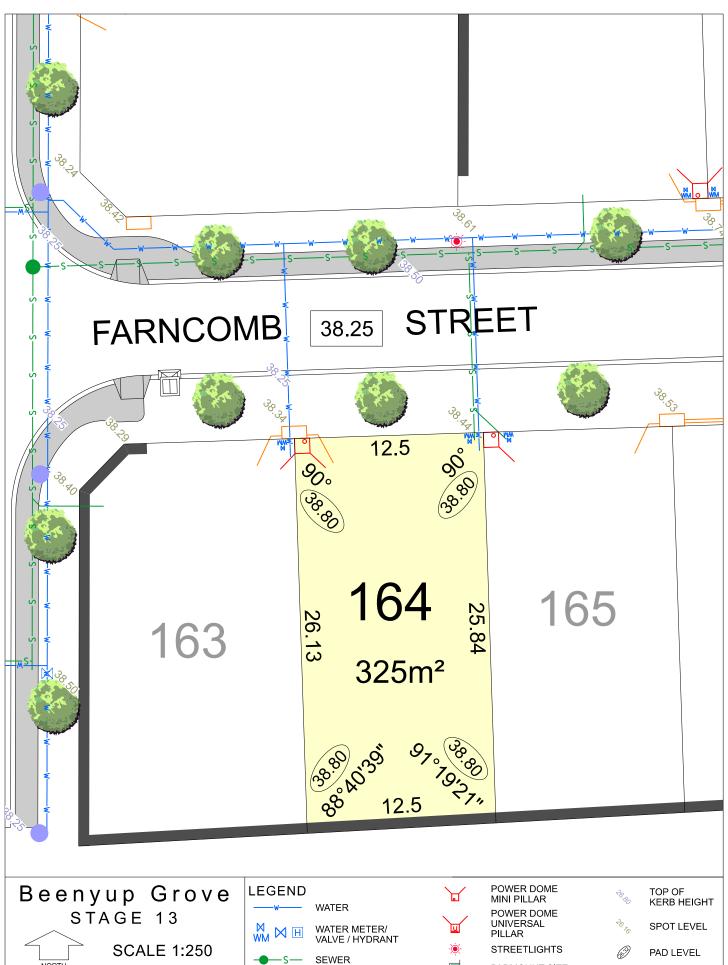

## **LEGEND**

WATER

WATER METER/ VALVE / HYDRANT

NBN CONNECTION

STREET TREE LOCATION

POWER DOME MINI PILLAR

POWER DOME UNIVERSAL PILLAR

**STREETLIGHTS** 

PADMOUNT SITE

ACCESS RESTRICTION

**RETAINING WALL** 

TOP OF KERB HEIGHT

SPOT LEVEL

PAD LEVEL

ROAD LEVEL

SUBSOIL DRAINAGE PIT

BIN PADS RAIN GARDEN

DESIGNATED GARAGE LOCATION