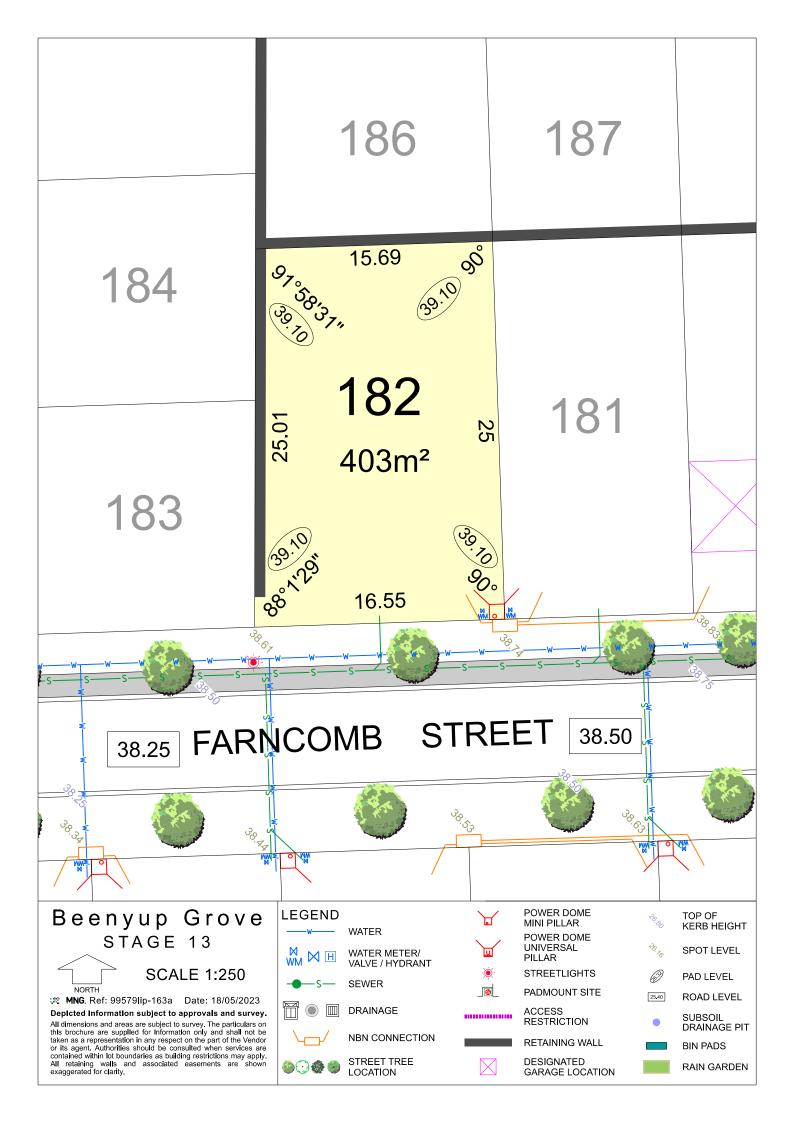

MNG. Ref: 99579lip-163a Date: 18/05/2023

Depicted Information subject to approvals and survey. All dimensions and areas are subject to survey. The particulars on this brochure are supplied for Information only and shall not be taken as a representation in any respect on the part of the Vendor or its agent. Authorities should be consulted when services are contained within lot boundaries as building restrictions may apply. All retaining walls and associated easements are shown exaggerated for clarity.

DESIGNATED GARAGE LOCATION

**SCALE 1:250** 

MNG. Ref: 99579lip-163a Date: 18/05/2023

Depicted Information subject to approvals and survey. All dimensions and areas are subject to survey. The particulars on this brochure are supplied for Information only and shall not be taken as a representation in any respect on the part of the Vendor or its agent. Authorities should be consulted when services are contained within lot boundaries as building restrictions may apply. All retaining walls and associated easements are shown exaggerated for clarity.