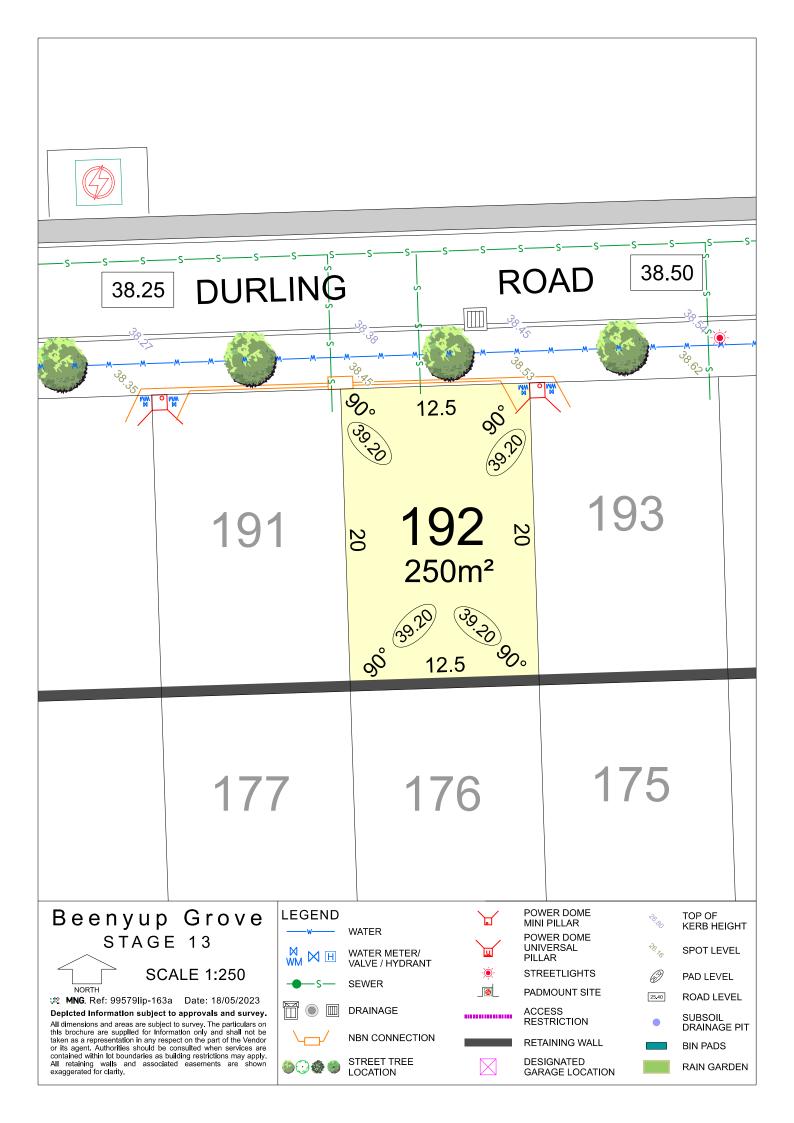

MNG. Ref: 99579lip-163a Date: 18/05/2023

Depicted Information subject to approvals and survey. All dimensions and areas are subject to survey. The particulars on this brochure are supplied for Information only and shall not be taken as a representation in any respect on the part of the Vendor or its agent. Authorities should be consulted when services are contained within lot boundaries as building restrictions may apply. All retaining walls and associated easements are shown exaggerated for clarity.

DESIGNATED GARAGE LOCATION

**SCALE 1:250** 

MNG. Ref: 99579lip-163a Date: 18/05/2023

Depicted Information subject to approvals and survey. All dimensions and areas are subject to survey. The particulars on this brochure are supplied for Information only and shall not be taken as a representation in any respect on the part of the Vendor or its agent. Authorities should be consulted when services are contained within lot boundaries as building restrictions may apply. All retaining walls and associated easements are shown exaggerated for clarity.