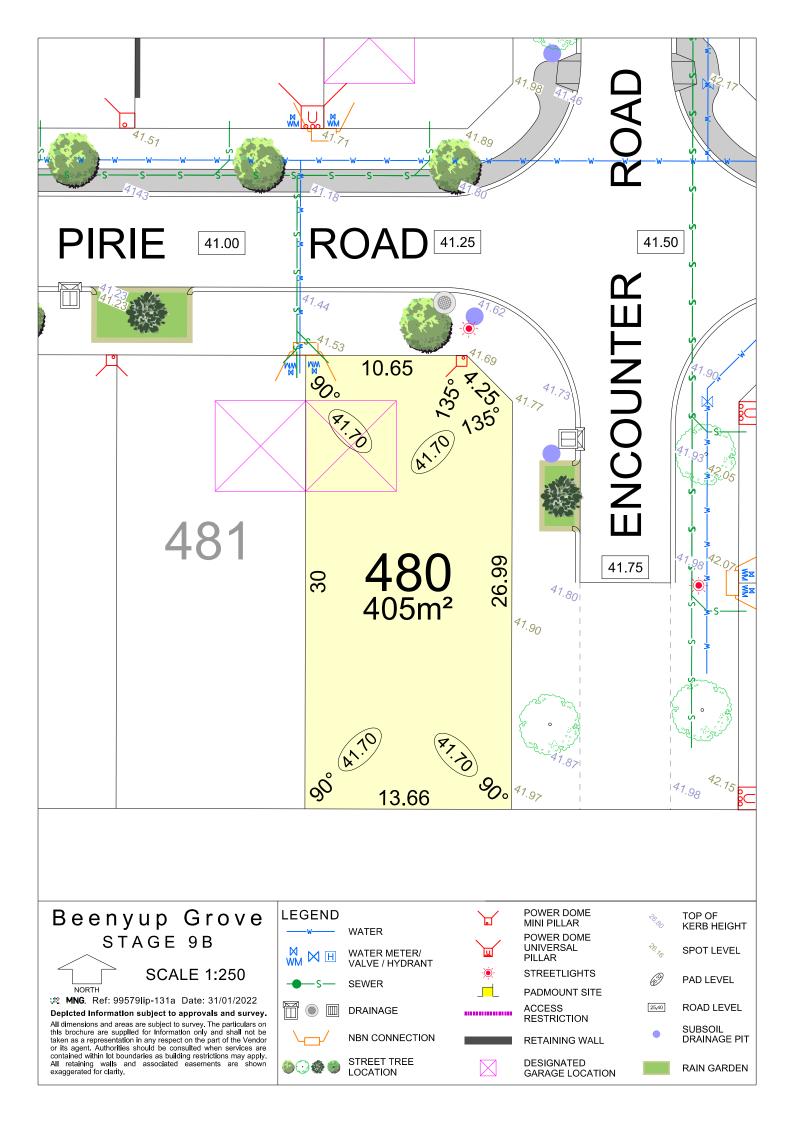

Depicted Information subject to approvals and survey. All dimensions and areas are subject to survey. The particulars on this brochure are supplied for Information only and shall not be taken as a representation in any respect on the part of the Vendor or its agent. Authorities should be consulted when services are contained within lot boundaries as building restrictions may apply. All retaining walls and associated easements are shown exaggerated for clarity.

WATER

WATER METER/ VALVE / HYDRANT

NBN CONNECTION

STREET TREE LOCATION

MINI PILLAR POWER DOME

PADMOUNT SITE

ACCESS RESTRICTION

**RETAINING WALL** 

GARAGE LOCATION

DESIGNATED

SPOT LEVEL

RAIN GARDEN

## NORTH

**MNG.** Ref: 99579lip-131a Date: 31/01/2022

Depicted Information subject to approvals and survey. All dimensions and areas are subject to survey. The particulars on this brochure are supplied for Information only and shall not be taken as a representation in any respect on the part of the Vendor or its agent. Authorities should be consulted when services are contained within lot boundaries as building restrictions may apply. All retaining walls and associated easements are shown exaggerated for clarity.

STREET TREE LOCATION

GARAGE LOCATION

DESIGNATED

PAD LEVEL

**ROAD LEVEL** 

SUBSOIL

DRAINAGE PIT

RAIN GARDEN