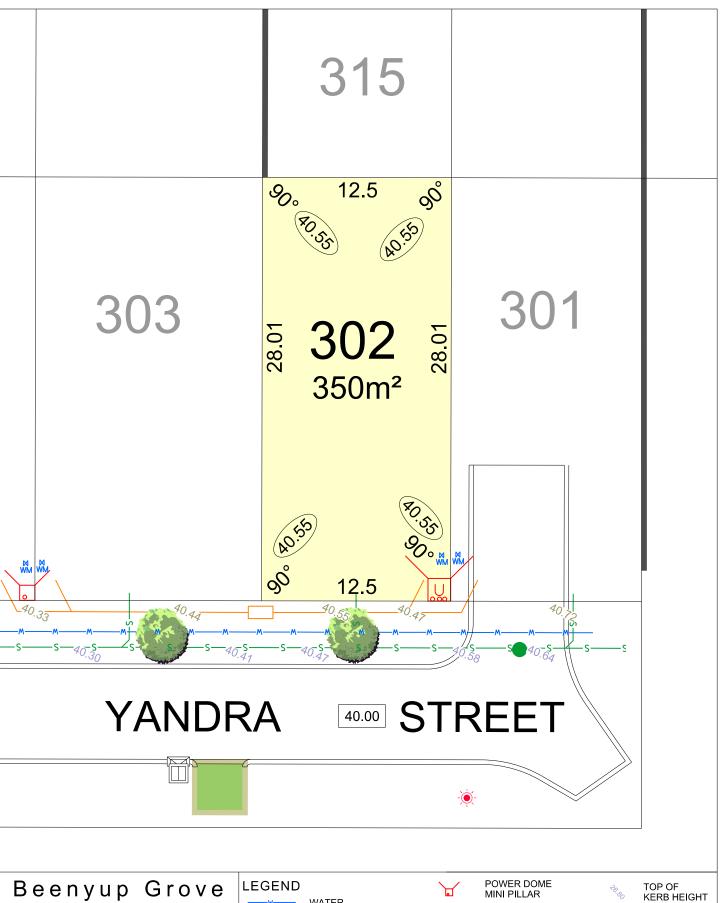

## Beenyup Grove STAGE 9B

**SCALE 1:250** 

MNG. Ref: 99579lip-131a Date: 31/01/2022

Depicted Information subject to approvals and survey. All dimensions and areas are subject to survey. The particulars on this brochure are supplied for Information only and shall not be taken as a representation in any respect on the part of the Vendor or its agent. Authorities should be consulted when services are contained within lot boundaries as building restrictions may apply. All retaining walls and associated easements are shown exaggerated for clarity.