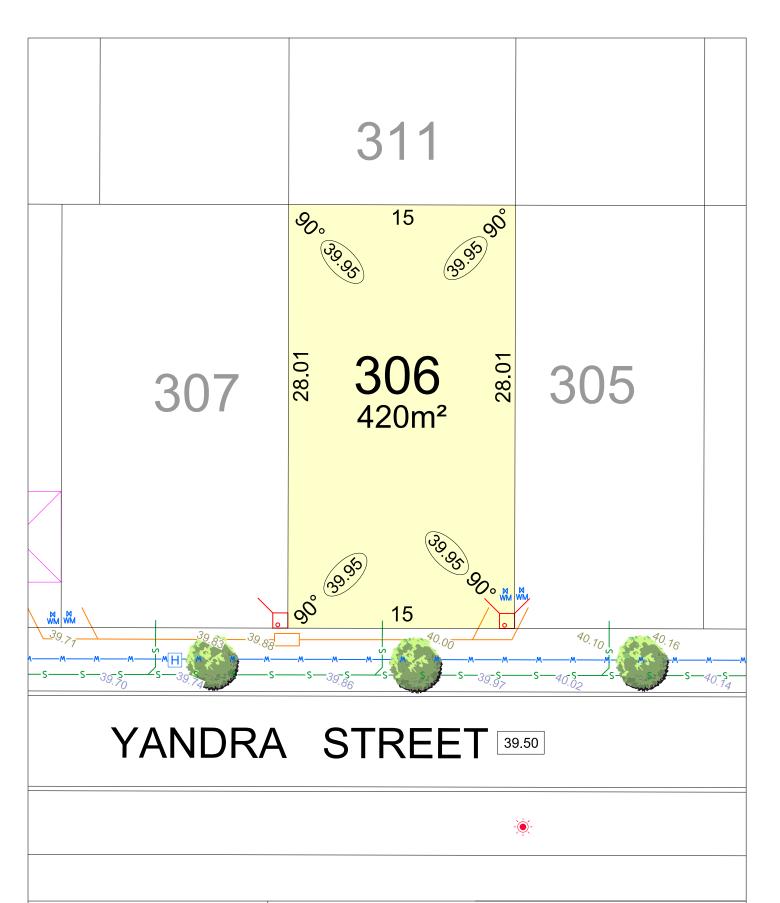

## Beenyup Grove STAGE 9B

**SCALE 1:250** 

MNG. Ref: 99579lip-131a Date: 31/01/2022

Depicted Information subject to approvals and survey. All dimensions and areas are subject to survey. The particulars on this brochure are supplied for Information only and shall not be taken as a representation in any respect on the part of the Vendor or its agent. Authorities should be consulted when services are contained within lot boundaries as building restrictions may apply. All retaining walls and associated easements are shown exaggerated for clarity.

**SCALE 1:250** 

**MNG.** Ref: 99579lip-131a Date: 31/01/2022

Depicted Information subject to approvals and survey. All dimensions and areas are subject to survey. The particulars on this brochure are supplied for Information only and shall not be taken as a representation in any respect on the part of the Vendor or its agent. Authorities should be consulted when services are contained within lot boundaries as building restrictions may apply. All retaining walls and associated easements are shown exaggerated for clarity.

Depicted Information subject to approvals and survey. All dimensions and areas are subject to survey. The particulars on this brochure are supplied for Information only and shall not be taken as a representation in any respect on the part of the Vendor or its agent. Authorities should be consulted when services are contained within lot boundaries as building restrictions may apply. All retaining walls and associated easements are shown exaggerated for clarity.