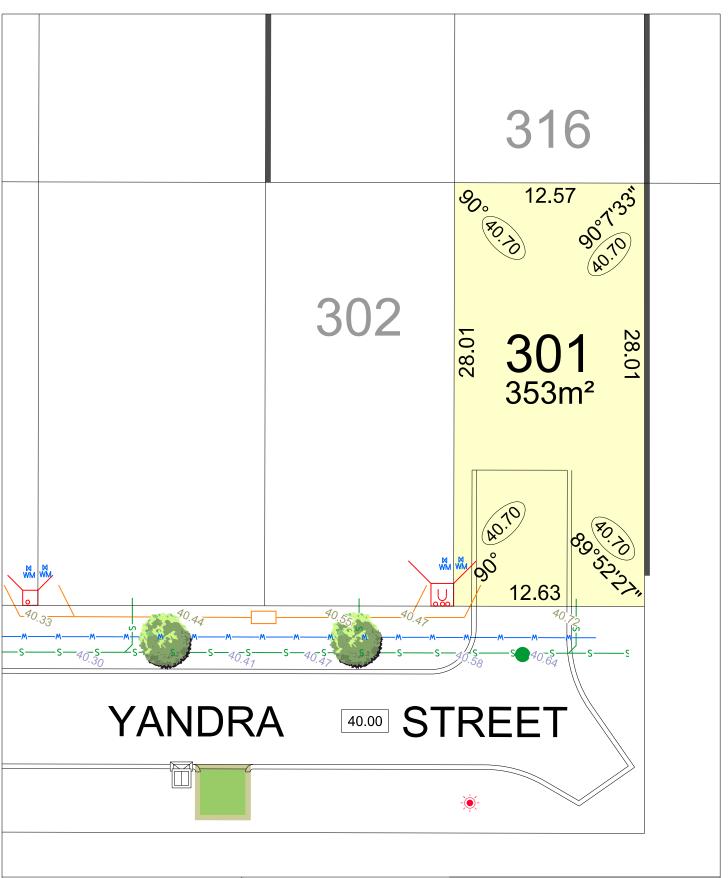

## NORTH

**MNG.** Ref: 99579lip-131a Date: 31/01/2022

Depicted Information subject to approvals and survey. All dimensions and areas are subject to survey. The particulars on this brochure are supplied for Information only and shall not be taken as a representation in any respect on the part of the Vendor or its agent. Authorities should be consulted when services are contained within lot boundaries as building restrictions may apply. All retaining walls and associated easements are shown exaggerated for clarity.

Depicted Information subject to approvals and survey. All dimensions and areas are subject to survey. The particulars on this brochure are supplied for Information only and shall not be taken as a representation in any respect on the part of the Vendor or its agent. Authorities should be consulted when services are contained within lot boundaries as building restrictions may apply. All retaining walls and associated easements are shown exaggerated for clarity.

WATER

WATER METER/ VALVE / HYDRANT

NBN CONNECTION

STREET TREE LOCATION

MINI PILLAR POWER DOME

PADMOUNT SITE

ACCESS RESTRICTION

**RETAINING WALL** 

GARAGE LOCATION

DESIGNATED

SPOT LEVEL

RAIN GARDEN