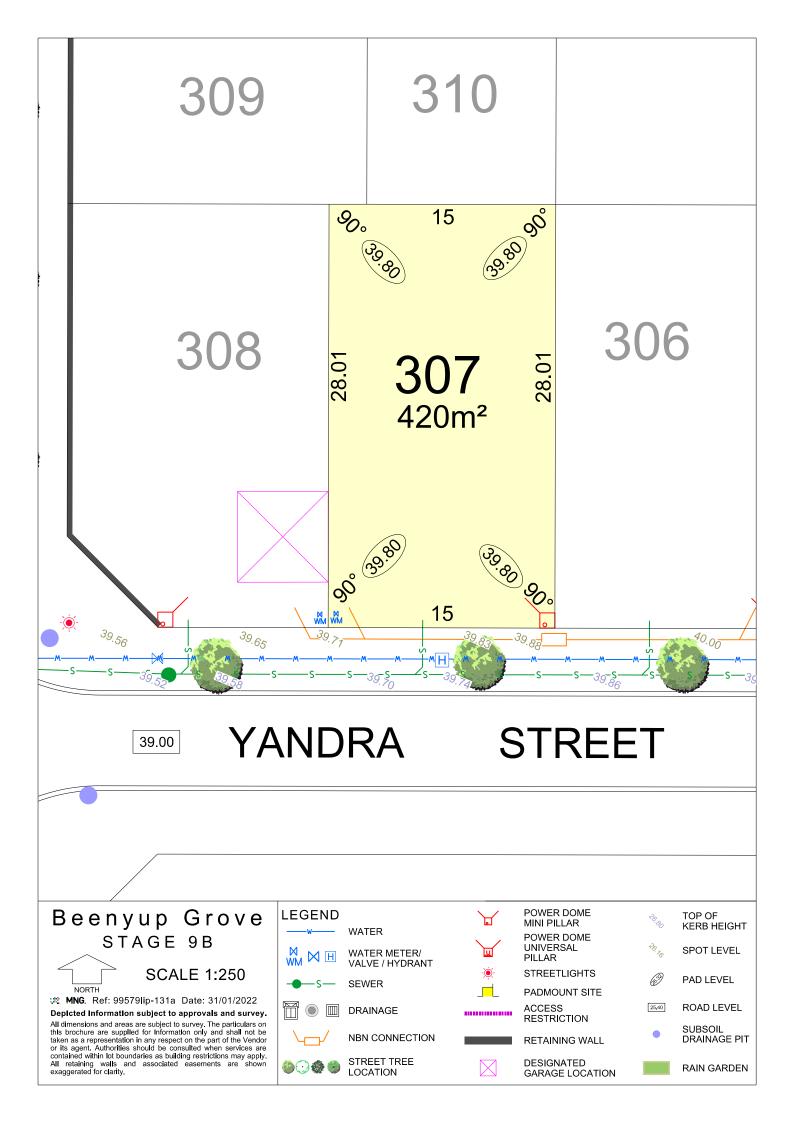

## NORTH

**MNG.** Ref: 99579lip-131a Date: 31/01/2022

Depicted Information subject to approvals and survey. All dimensions and areas are subject to survey. The particulars on this brochure are supplied for Information only and shall not be taken as a representation in any respect on the part of the Vendor or its agent. Authorities should be consulted when services are contained within lot boundaries as building restrictions may apply. All retaining walls and associated easements are shown exaggerated for clarity.

STREET TREE LOCATION

GARAGE LOCATION

DESIGNATED

PAD LEVEL

**ROAD LEVEL** 

SUBSOIL

DRAINAGE PIT

RAIN GARDEN