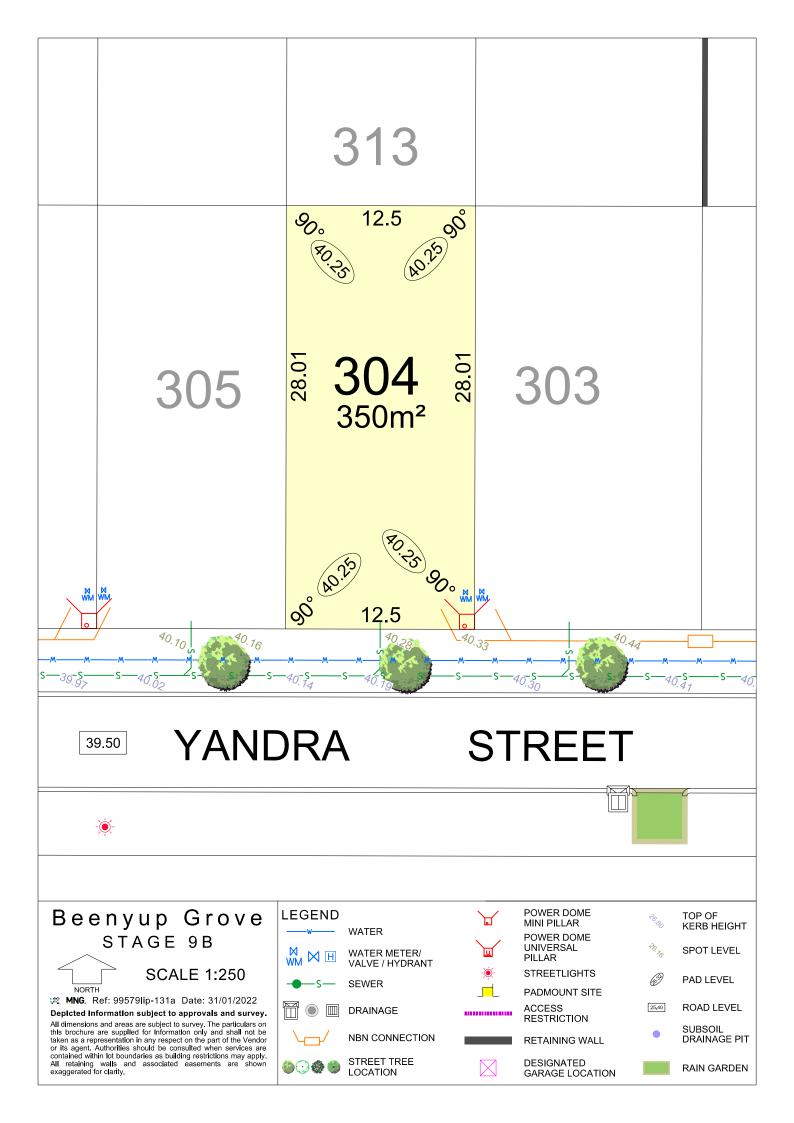

**SCALE 1:250** 

**MNG.** Ref: 99579lip-131a Date: 31/01/2022

Depicted Information subject to approvals and survey. All dimensions and areas are subject to survey. The particulars on this brochure are supplied for Information only and shall not be taken as a representation in any respect on the part of the Vendor or its agent. Authorities should be consulted when services are contained within lot boundaries as building restrictions may apply. All retaining walls and associated easements are shown exaggerated for clarity.

## **LEGEND**

WATER

WATER METER/ VALVE / HYDRANT

NBN CONNECTION

POWER DOME MINI PILLAR

.....

**RETAINING WALL** 

PAD LEVEL

TOP OF KERB HEIGHT

SPOT LEVEL

**ROAD LEVEL** 

SUBSOIL DRAINAGE PIT

RAIN GARDEN

DESIGNATED GARAGE LOCATION

**SCALE 1:250** 

**MNG.** Ref: 99579lip-131a Date: 31/01/2022

WATER

WATER METER/ VALVE / HYDRANT

NBN CONNECTION

STREET TREE LOCATION

MINI PILLAR POWER DOME

PADMOUNT SITE

ACCESS RESTRICTION

**RETAINING WALL** 

GARAGE LOCATION

DESIGNATED

SPOT LEVEL

RAIN GARDEN

## NORTH

**MNG.** Ref: 99579lip-131a Date: 31/01/2022

Depicted Information subject to approvals and survey. All dimensions and areas are subject to survey. The particulars on this brochure are supplied for Information only and shall not be taken as a representation in any respect on the part of the Vendor or its agent. Authorities should be consulted when services are contained within lot boundaries as building restrictions may apply. All retaining walls and associated easements are shown exaggerated for clarity.

STREET TREE LOCATION

GARAGE LOCATION

DESIGNATED

PAD LEVEL

**ROAD LEVEL** 

SUBSOIL

DRAINAGE PIT

RAIN GARDEN

## Beenyup Grove STAGE 9B

**SCALE 1:250** 

MNG. Ref: 99579lip-131a Date: 31/01/2022

Depicted Information subject to approvals and survey. All dimensions and areas are subject to survey. The particulars on this brochure are supplied for Information only and shall not be taken as a representation in any respect on the part of the Vendor or its agent. Authorities should be consulted when services are contained within lot boundaries as building restrictions may apply. All retaining walls and associated easements are shown exaggerated for clarity.

## **LEGEND**

WATER

WATER METER/ VALVE / HYDRANT

NBN CONNECTION STREET TREE LOCATION

POWER DOME MINI PILLAR POWER DOME

PAD LEVEL

SPOT LEVEL

TOP OF KERB HEIGHT

SUBSOIL DRAINAGE PIT

.....

DESIGNATED GARAGE LOCATION