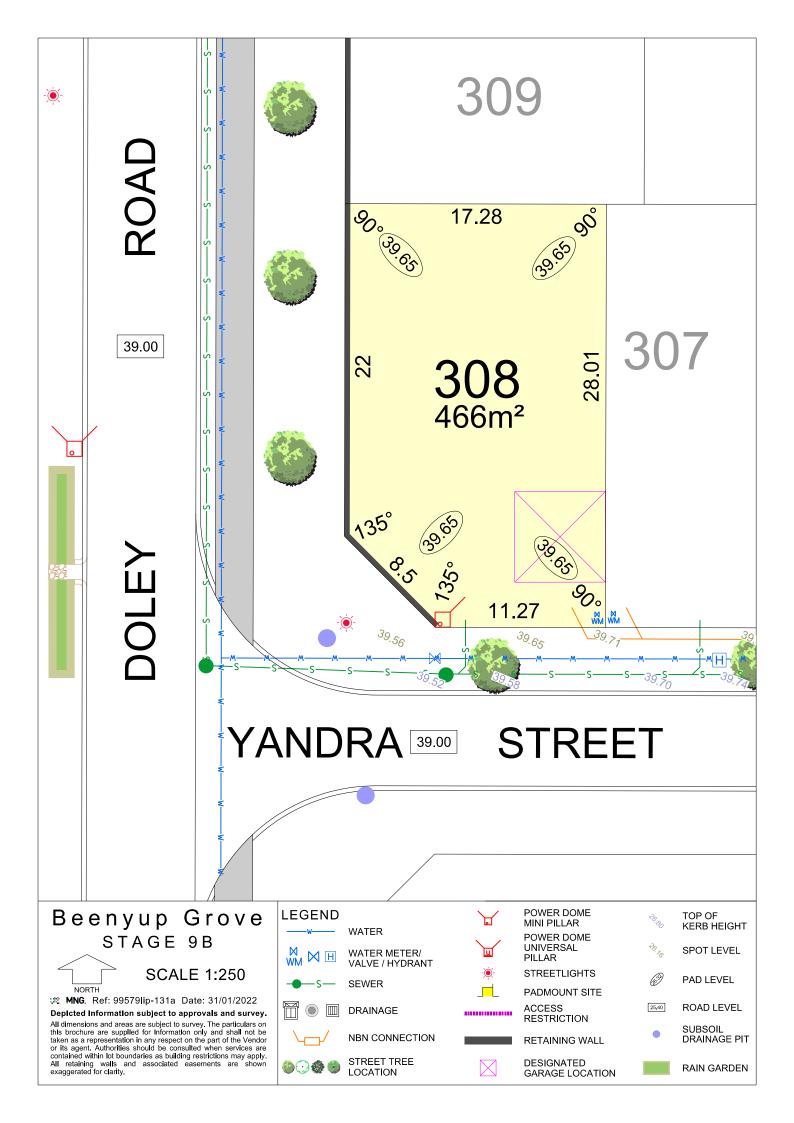

**SCALE 1:250** 

**MNG.** Ref: 99579lip-131a Date: 31/01/2022

Depicted Information subject to approvals and survey. All dimensions and areas are subject to survey. The particulars on this brochure are supplied for Information only and shall not be taken as a representation in any respect on the part of the Vendor or its agent. Authorities should be consulted when services are contained within lot boundaries as building restrictions may apply. All retaining walls and associated easements are shown exaggerated for clarity.

## **LEGEND**

WATER

WATER METER/ VALVE / HYDRANT

NBN CONNECTION

POWER DOME MINI PILLAR

.....

**RETAINING WALL** 

PAD LEVEL

TOP OF KERB HEIGHT

SPOT LEVEL

**ROAD LEVEL** 

SUBSOIL DRAINAGE PIT

RAIN GARDEN

DESIGNATED GARAGE LOCATION

**SCALE 1:250** 

**MNG.** Ref: 99579lip-131a Date: 31/01/2022