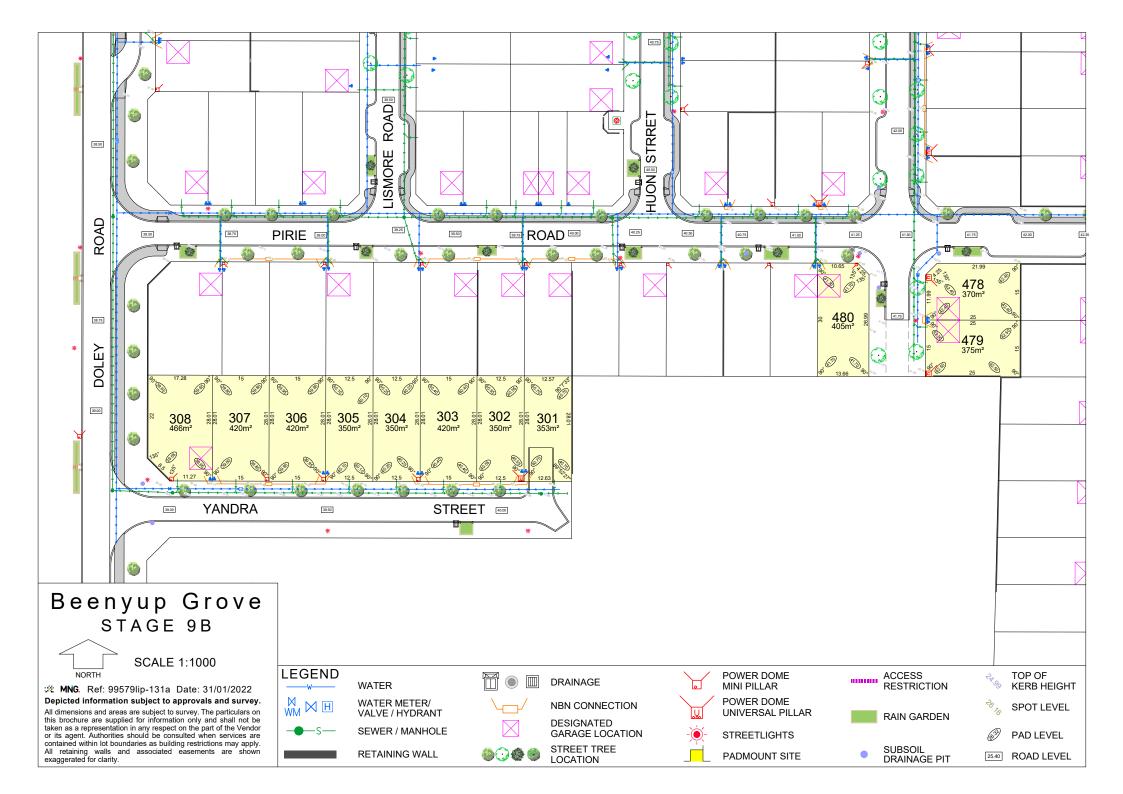

## Beenyup Grove STAGE 9B

**SCALE 1:250** 

MNG. Ref: 99579lip-131a Date: 31/01/2022

Depicted Information subject to approvals and survey. All dimensions and areas are subject to survey. The particulars on this brochure are supplied for Information only and shall not be taken as a representation in any respect on the part of the Vendor or its agent. Authorities should be consulted when services are contained within lot boundaries as building restrictions may apply. All retaining walls and associated easements are shown exaggerated for clarity.

**SCALE 1:250** 

**MNG.** Ref: 99579lip-131a Date: 31/01/2022

Depicted Information subject to approvals and survey. All dimensions and areas are subject to survey. The particulars on this brochure are supplied for Information only and shall not be taken as a representation in any respect on the part of the Vendor or its agent. Authorities should be consulted when services are contained within lot boundaries as building restrictions may apply. All retaining walls and associated easements are shown exaggerated for clarity.

## **LEGEND**

WATER

WATER METER/ VALVE / HYDRANT

NBN CONNECTION

POWER DOME MINI PILLAR

.....

**RETAINING WALL** 

PAD LEVEL

TOP OF KERB HEIGHT

SPOT LEVEL

**ROAD LEVEL** 

SUBSOIL DRAINAGE PIT

RAIN GARDEN

DESIGNATED GARAGE LOCATION

**SCALE 1:250** 

**MNG.** Ref: 99579lip-131a Date: 31/01/2022