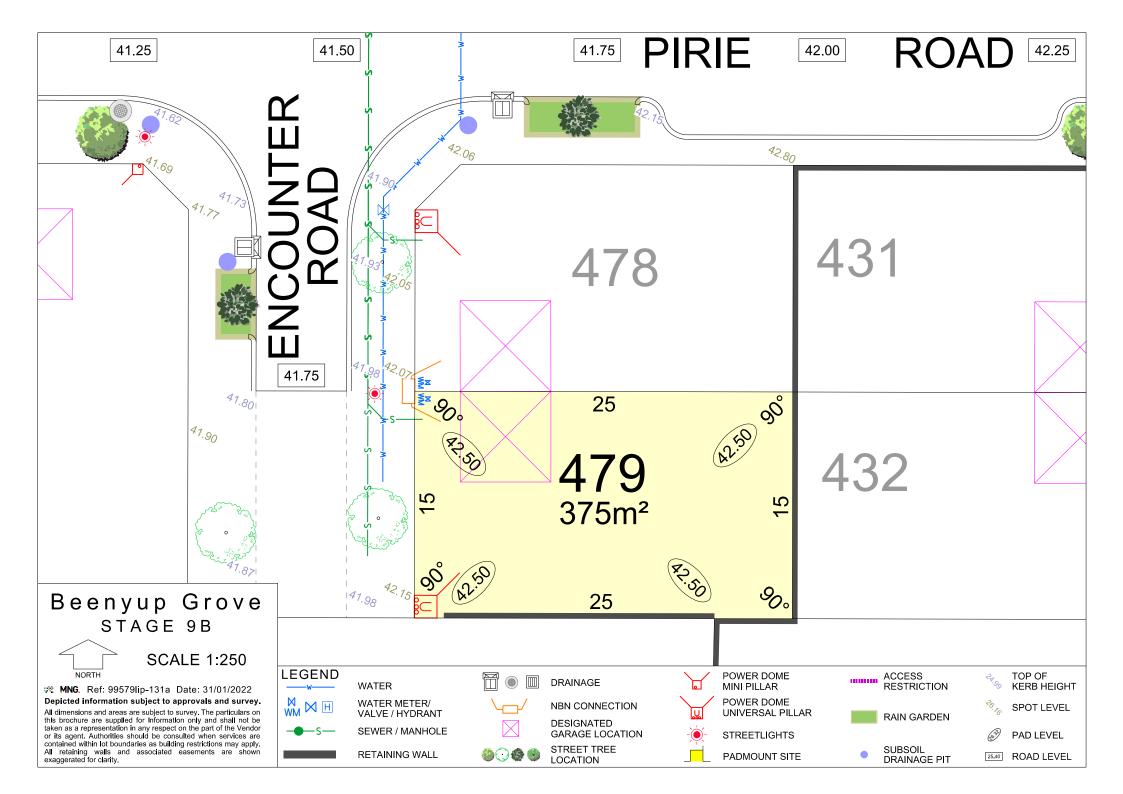

**SCALE 1:250** 

**MNG.** Ref: 99579lip-131a Date: 31/01/2022

Depicted Information subject to approvals and survey. All dimensions and areas are subject to survey. The particulars on this brochure are supplied for Information only and shall not be taken as a representation in any respect on the part of the Vendor or its agent. Authorities should be consulted when services are contained within lot boundaries as building restrictions may apply. All retaining walls and associated easements are shown exaggerated for clarity.

## **LEGEND**

WATER

WATER METER/ VALVE / HYDRANT

NBN CONNECTION

POWER DOME MINI PILLAR

.....

**RETAINING WALL** 

PAD LEVEL

TOP OF KERB HEIGHT

SPOT LEVEL

**ROAD LEVEL** 

SUBSOIL DRAINAGE PIT

RAIN GARDEN

DESIGNATED GARAGE LOCATION

**SCALE 1:250** 

**MNG.** Ref: 99579lip-131a Date: 31/01/2022

## Beenyup Grove STAGE 9B

**SCALE 1:250** 

MNG. Ref: 99579lip-131a Date: 31/01/2022

Depicted Information subject to approvals and survey. All dimensions and areas are subject to survey. The particulars on this brochure are supplied for Information only and shall not be taken as a representation in any respect on the part of the Vendor or its agent. Authorities should be consulted when services are contained within lot boundaries as building restrictions may apply. All retaining walls and associated easements are shown exaggerated for clarity.

## **LEGEND**

WATER

WATER METER/ VALVE / HYDRANT

NBN CONNECTION STREET TREE LOCATION

POWER DOME MINI PILLAR POWER DOME

PAD LEVEL

SPOT LEVEL

TOP OF KERB HEIGHT

SUBSOIL DRAINAGE PIT

.....

DESIGNATED GARAGE LOCATION