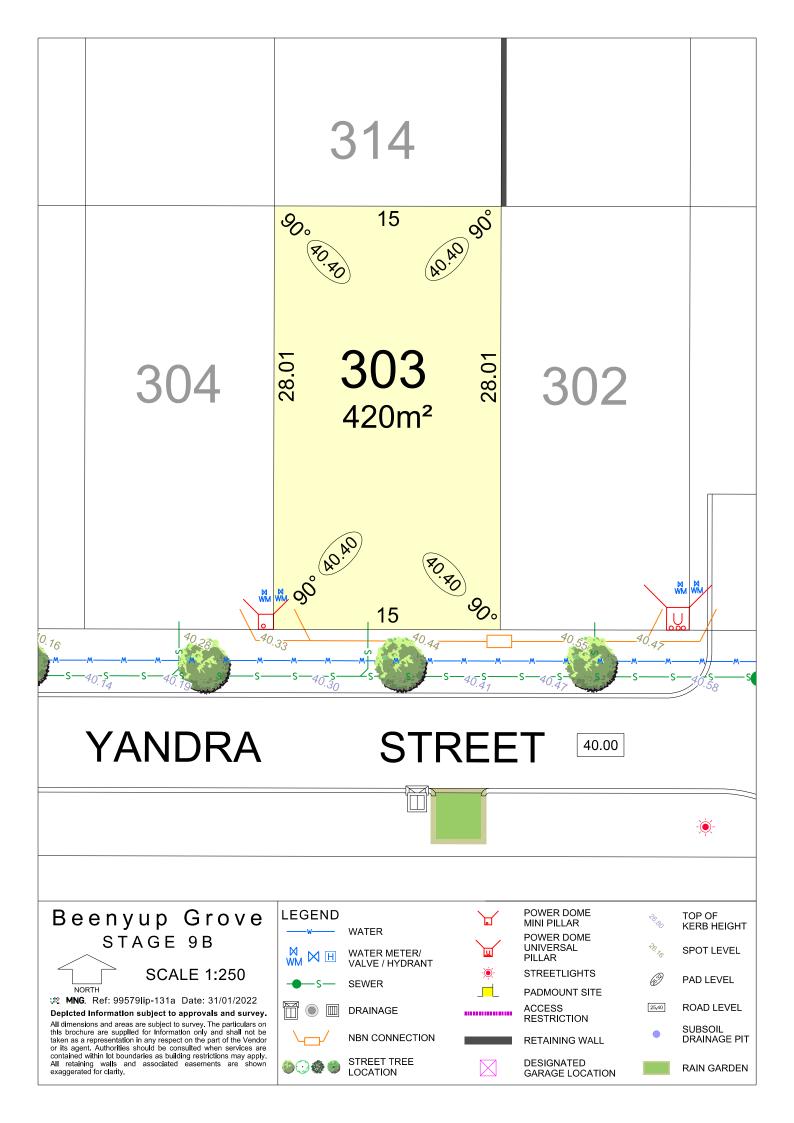

## Beenyup Grove STAGE 9B

**SCALE 1:250** 

MNG. Ref: 99579lip-131a Date: 31/01/2022

Depicted Information subject to approvals and survey. All dimensions and areas are subject to survey. The particulars on this brochure are supplied for Information only and shall not be taken as a representation in any respect on the part of the Vendor or its agent. Authorities should be consulted when services are contained within lot boundaries as building restrictions may apply. All retaining walls and associated easements are shown exaggerated for clarity.

## **LEGEND**

WATER

WATER METER/ VALVE / HYDRANT

NBN CONNECTION STREET TREE LOCATION

POWER DOME MINI PILLAR POWER DOME

PAD LEVEL

SPOT LEVEL

TOP OF KERB HEIGHT

## **LEGEND**

WATER

WATER METER/ VALVE / HYDRANT

NBN CONNECTION

POWER DOME MINI PILLAR

.....

**RETAINING WALL** 

PAD LEVEL

TOP OF KERB HEIGHT

SPOT LEVEL

**ROAD LEVEL** 

SUBSOIL DRAINAGE PIT

RAIN GARDEN

DESIGNATED GARAGE LOCATION

**SCALE 1:250** 

**MNG.** Ref: 99579lip-131a Date: 31/01/2022

WATER

WATER METER/ VALVE / HYDRANT

NBN CONNECTION

STREET TREE LOCATION

MINI PILLAR POWER DOME

PADMOUNT SITE

ACCESS RESTRICTION

**RETAINING WALL** 

STREET TREE LOCATION

GARAGE LOCATION

DESIGNATED

PAD LEVEL

**ROAD LEVEL** 

SUBSOIL

DRAINAGE PIT

RAIN GARDEN

SUBSOIL DRAINAGE PIT

.....

DESIGNATED GARAGE LOCATION