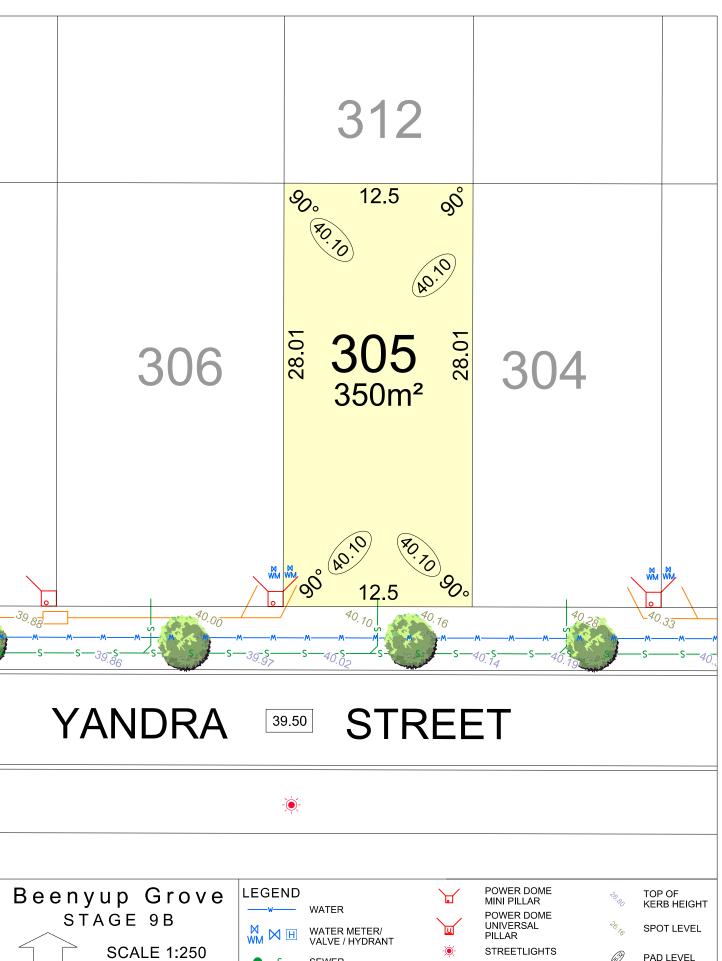

**SCALE 1:250** 

**MNG.** Ref: 99579lip-131a Date: 31/01/2022

Depicted Information subject to approvals and survey. All dimensions and areas are subject to survey. The particulars on this brochure are supplied for Information only and shall not be taken as a representation in any respect on the part of the Vendor or its agent. Authorities should be consulted when services are contained within lot boundaries as building restrictions may apply. All retaining walls and associated easements are shown exaggerated for clarity.

## **LEGEND**

WATER

WATER METER/ VALVE / HYDRANT

NBN CONNECTION

POWER DOME MINI PILLAR

.....

**RETAINING WALL** 

PAD LEVEL

TOP OF KERB HEIGHT

SPOT LEVEL

**ROAD LEVEL** 

SUBSOIL DRAINAGE PIT

RAIN GARDEN

DESIGNATED GARAGE LOCATION

**SCALE 1:250** 

**MNG.** Ref: 99579lip-131a Date: 31/01/2022

WATER

WATER METER/ VALVE / HYDRANT

NBN CONNECTION

STREET TREE LOCATION

MINI PILLAR POWER DOME

PADMOUNT SITE

ACCESS RESTRICTION

**RETAINING WALL** 

GARAGE LOCATION

DESIGNATED

SPOT LEVEL

RAIN GARDEN

## NORTH

**MNG.** Ref: 99579lip-131a Date: 31/01/2022

Depicted Information subject to approvals and survey. All dimensions and areas are subject to survey. The particulars on this brochure are supplied for Information only and shall not be taken as a representation in any respect on the part of the Vendor or its agent. Authorities should be consulted when services are contained within lot boundaries as building restrictions may apply. All retaining walls and associated easements are shown exaggerated for clarity.

STREET TREE LOCATION

GARAGE LOCATION

DESIGNATED

PAD LEVEL

**ROAD LEVEL** 

SUBSOIL

DRAINAGE PIT

RAIN GARDEN

## Beenyup Grove STAGE 9B

**SCALE 1:250** 

MNG. Ref: 99579lip-131a Date: 31/01/2022

Depicted Information subject to approvals and survey. All dimensions and areas are subject to survey. The particulars on this brochure are supplied for Information only and shall not be taken as a representation in any respect on the part of the Vendor or its agent. Authorities should be consulted when services are contained within lot boundaries as building restrictions may apply. All retaining walls and associated easements are shown exaggerated for clarity.

## **LEGEND**

WATER

WATER METER/ VALVE / HYDRANT

NBN CONNECTION STREET TREE LOCATION

POWER DOME MINI PILLAR POWER DOME

PAD LEVEL

SPOT LEVEL

TOP OF KERB HEIGHT

SUBSOIL DRAINAGE PIT

.....

DESIGNATED GARAGE LOCATION