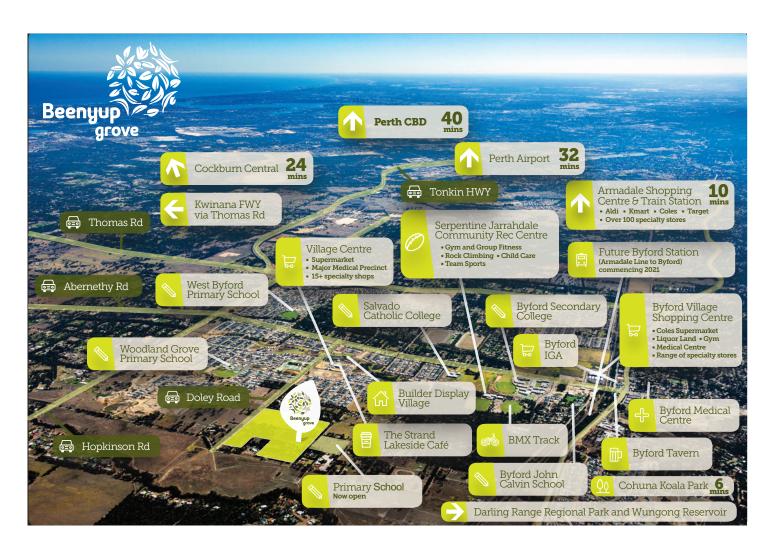

# LOCATION

- Located at the corner of Doley Road and Shepparton Boulevard, Byford
- 40 minutes from Perth CBD
- 4 minutes from Tonkin Highway
- 32 minutes to Perth Airport

### **EDUCATION**

- Beenyup Primary School opening January 2020 located next to Beenyup Grove
- Byford Secondary College and John Calvin School just minutes away

# HEALTH CARE

- Medical Precinct located in Byford Village Centre
- 7 minutes to Byford Medical Centre

# SHOPPING

- 2 minutes to Byford Village shopping precinct
- Byford Town Centre is nearby with Aldi, Woolworths and Coles and other popular stores

#### TRANSPORT

- 11 minutes to Armadale Train Station
- 32 minutes to Perth Airport
- 24 minutes to Cockburn Central
- Future Byford Train Station as part of METRONET

# LIFESTYLE & FITNESS

- Gym and Group Fitness at Serpentine Jarrahdale Community Centre
- · The Stand Café only minutes away
- Close to natural bush and landscaped parkland
- Short drive to scenic Serpentine Valley with wineries, cafes, restaurants and picnic spots