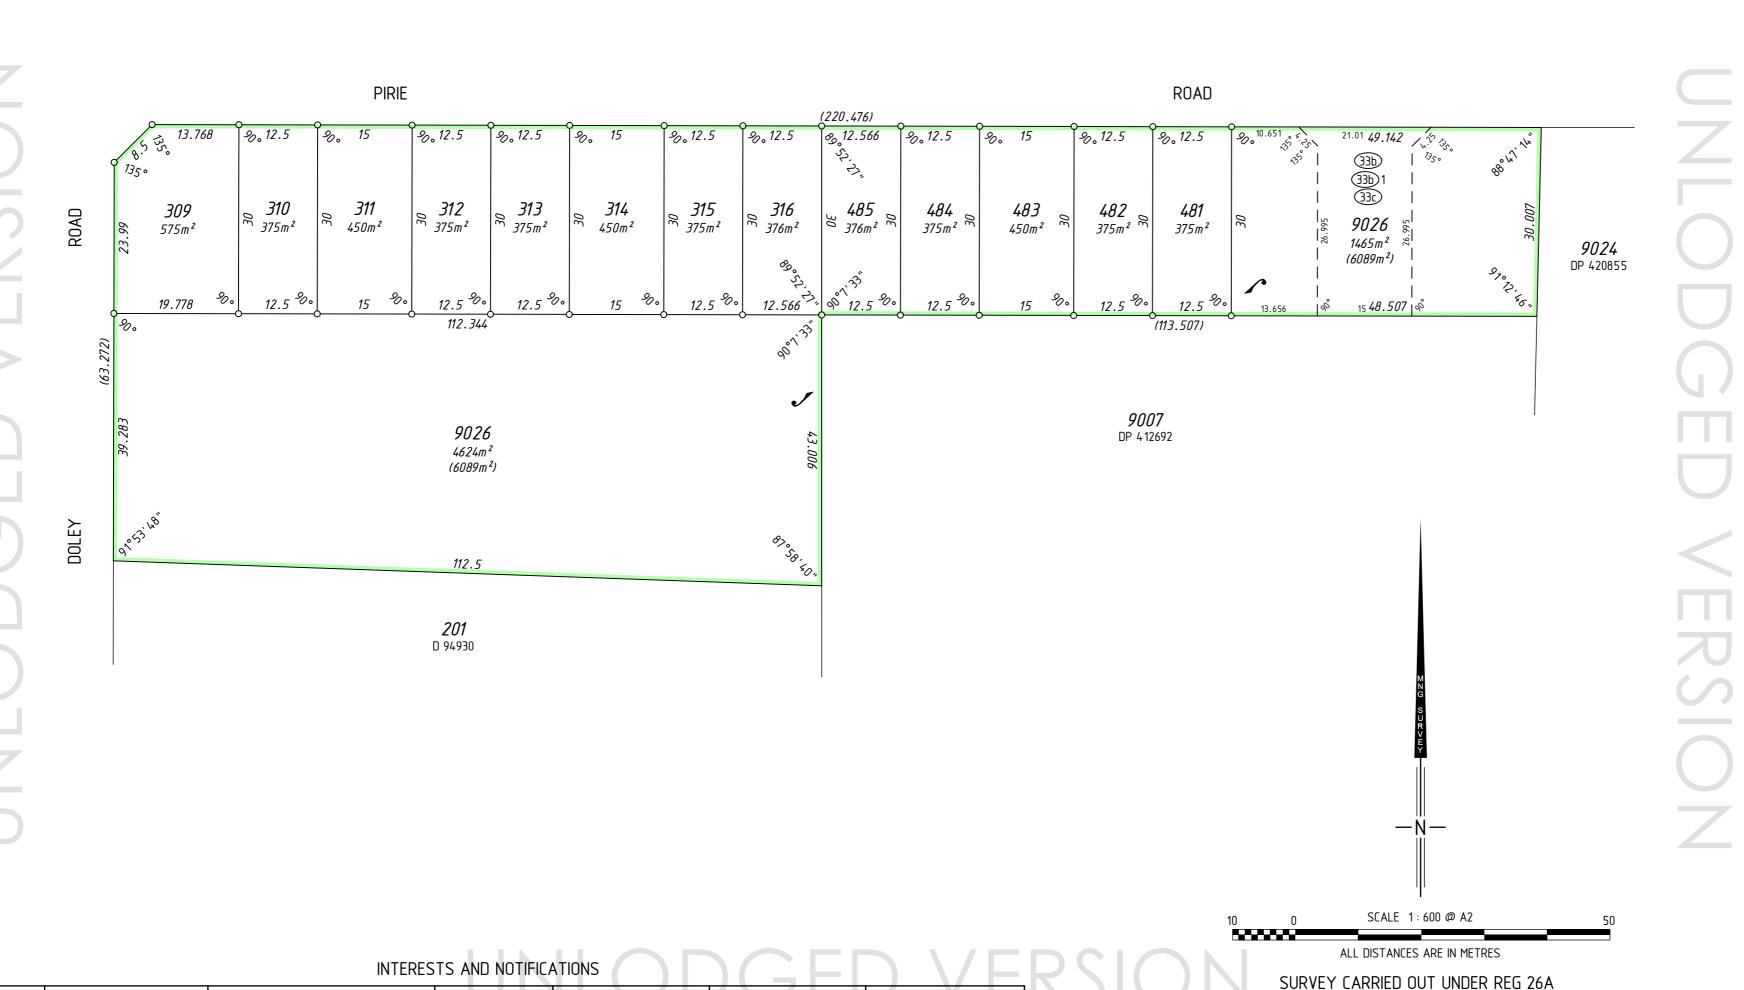

LOT 9026

LOT 9026

ALL LOTS EXCEPT 9026

ALL AREAS AND DIMENSIONS ARE SUBJECT TO FINAL SURVEY

AND WAPC APPROVAL

**DRAFT** 

SUBJECT

(33b)

<u>33b</u>1

(33c)

PURPOSE

EASEMENT

(Sewerage)

**EASEMENT** 

(Water)

EASEMENT

**PURPOSE** SUBDIVISION

PLAN OF

LOTS 309-316, 481-485 AND 9026

FORMER TENURE

LOT 9025 ON DP 420855 C.T.

LOCAL AUTHORITY SHIRE OF SERENTINE-JARRAHDALE

LOCALITY BYFORD

D.P.L.H. FILE

FIELD RECORD 134964

SURVEYOR'S CERTIFICATE - REG 54

Nigel J. SIMPSON

hereby certify that this plan is accurate and is a correct representation of the -

(a) \*survey; and/or

(b) \*calculations from measurements recorded in the field records, [\* delete if inapplicable]

GOVERNMENT OF

MC MULLEN NOLAN GROUP PO Box 3526, Success W.A. 6964 Tel: (08) 6436 1599 Fax: (08) 6436 1500

MNG Ref: 99579dp-087b - DP421462.CSD

SPECIAL SURVEY AREA GUIDELINES SEE SURVEY SHEETS FOR SURVEY INFORMATION

## UNLODGED VERSION

THIS SURVEY SHEET WILL BE REPLACED BY THE SURVEY DATA

DEPOSITED PLAN
421462
SURVEY SHEET