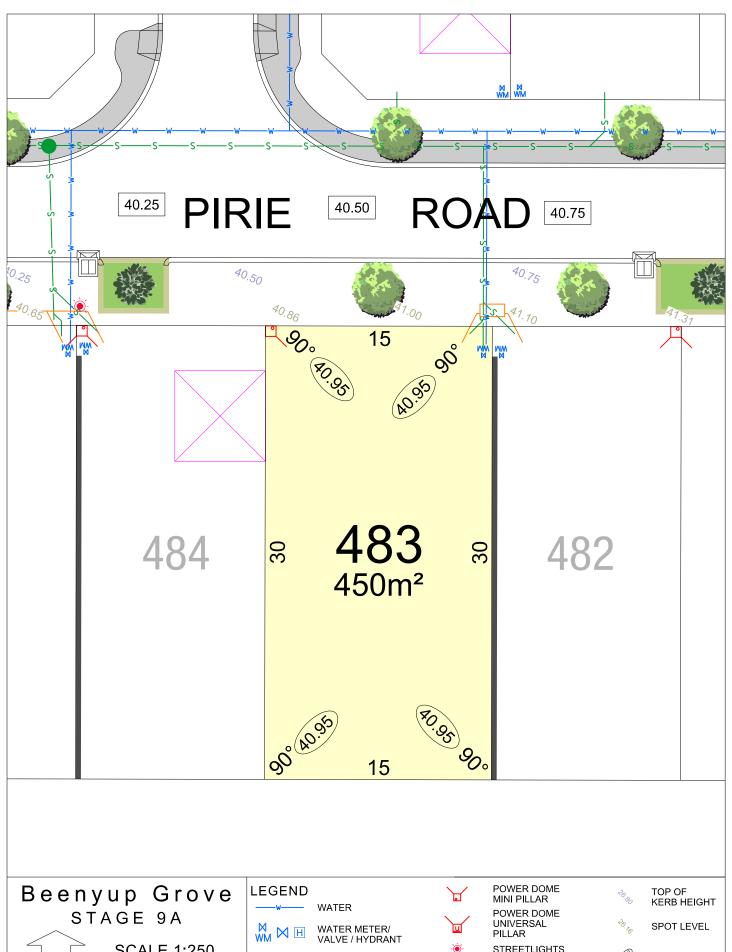

**SCALE 1:250** 

**MNG.** Ref: 99579lip-099a Date: 27/05/2021

Depicted Information subject to approvals and survey. All dimensions and areas are subject to survey. The particulars on this brochure are supplied for Information only and shall not be taken as a representation in any respect on the part of the Vendor or its agent. Authorities should be consulted when services are contained within lot boundaries as building restrictions may apply. All retaining walls and associated easements are shown exaggerated for clarity.

## **LEGEND** WATER

WATER METER/ VALVE / HYDRANT

NBN CONNECTION

POWER DOME MINI PILLAR POWER DOME

TOP OF KERB HEIGHT SPOT LEVEL

PAD LEVEL

**ROAD LEVEL** 

SUBSOIL DRAINAGE PIT

RAIN GARDEN

STREET TREE LOCATION **◎⊙●**●

DESIGNATED GARAGE LOCATION

**SCALE 1:250** 

**MNG.** Ref: 99579lip-099a Date: 27/05/2021

Depicted Information subject to approvals and survey. All dimensions and areas are subject to survey. The particulars on this brochure are supplied for Information only and shall not be taken as a representation in any respect on the part of the Vendor or its agent. Authorities should be consulted when services are contained within lot boundaries as building restrictions may apply. All retaining walls and associated easements are shown exaggerated for clarity.

## **LEGEND** WATER

WATER METER/ VALVE / HYDRANT

NBN CONNECTION

POWER DOME MINI PILLAR POWER DOME

PILLAR

**STREETLIGHTS** 

PADMOUNT SITE ACCESS RESTRICTION

**RETAINING WALL** 

DESIGNATED

TOP OF KERB HEIGHT

SPOT LEVEL

PAD LEVEL

**ROAD LEVEL** 

SUBSOIL DRAINAGE PIT

RAIN GARDEN

STREET TREE LOCATION

GARAGE LOCATION