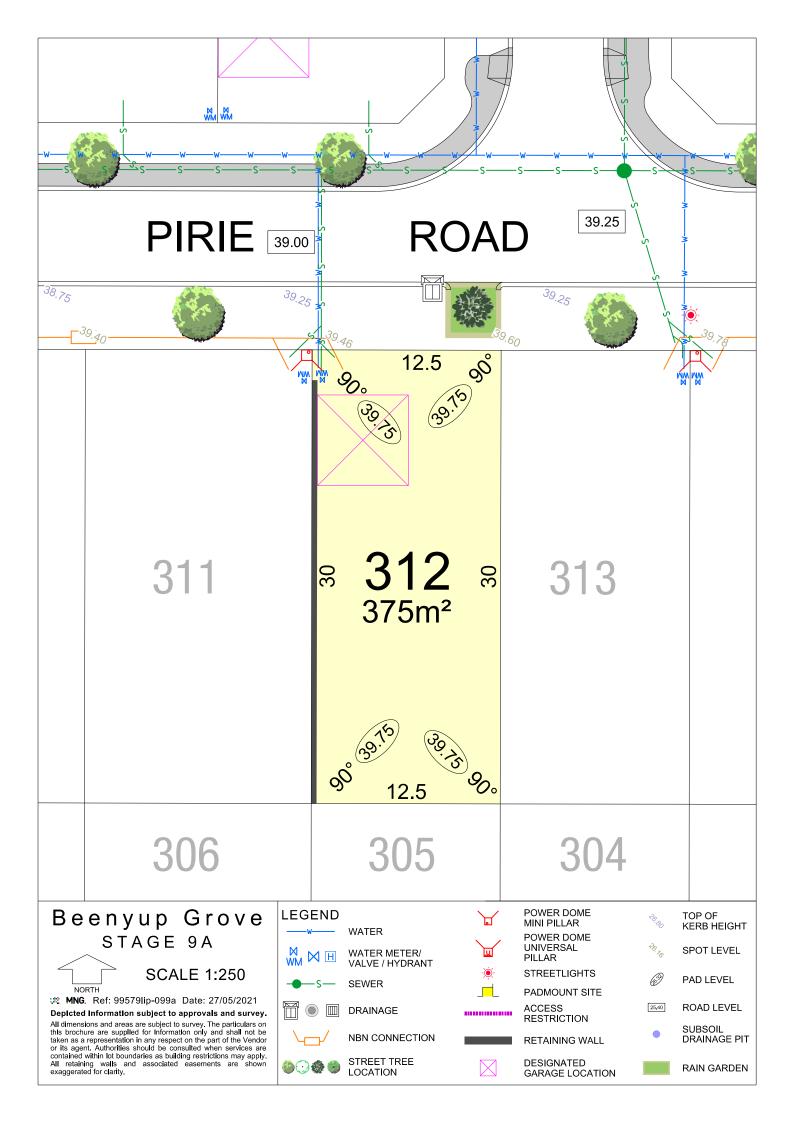

**SCALE 1:250** 

**MNG.** Ref: 99579lip-099a Date: 27/05/2021

Depicted Information subject to approvals and survey. All dimensions and areas are subject to survey. The particulars on this brochure are supplied for Information only and shall not be taken as a representation in any respect on the part of the Vendor or its agent. Authorities should be consulted when services are contained within lot boundaries as building restrictions may apply. All retaining walls and associated easements are shown exaggerated for clarity.

## **LEGEND** WATER

WATER METER/ VALVE / HYDRANT

NBN CONNECTION

POWER DOME MINI PILLAR POWER DOME

TOP OF KERB HEIGHT SPOT LEVEL

PAD LEVEL

**ROAD LEVEL** 

SUBSOIL DRAINAGE PIT

RAIN GARDEN

STREET TREE LOCATION **◎⊙●**●

DESIGNATED GARAGE LOCATION

**SCALE 1:250** 

**MNG.** Ref: 99579lip-099a Date: 27/05/2021

Depicted Information subject to approvals and survey. All dimensions and areas are subject to survey. The particulars on this brochure are supplied for Information only and shall not be taken as a representation in any respect on the part of the Vendor or its agent. Authorities should be consulted when services are contained within lot boundaries as building restrictions may apply. All retaining walls and associated easements are shown exaggerated for clarity.