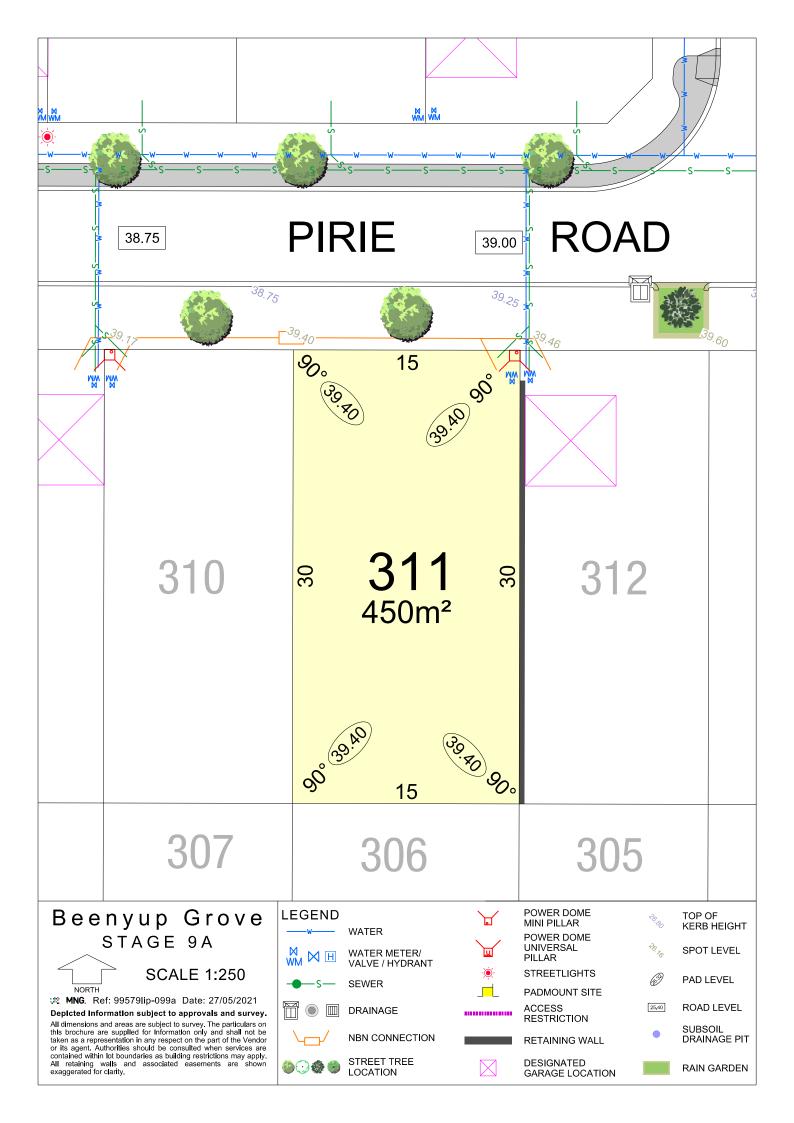

**SCALE 1:250** 

**MNG.** Ref: 99579lip-099a Date: 27/05/2021

Depicted Information subject to approvals and survey. All dimensions and areas are subject to survey. The particulars on this brochure are supplied for Information only and shall not be taken as a representation in any respect on the part of the Vendor or its agent. Authorities should be consulted when services are contained within lot boundaries as building restrictions may apply. All retaining walls and associated easements are shown exaggerated for clarity.

## **LEGEND** WATER

WATER METER/ VALVE / HYDRANT

NBN CONNECTION

POWER DOME MINI PILLAR POWER DOME

TOP OF KERB HEIGHT SPOT LEVEL

PAD LEVEL

**ROAD LEVEL** 

SUBSOIL DRAINAGE PIT

RAIN GARDEN

STREET TREE LOCATION **◎⊙●**●

DESIGNATED GARAGE LOCATION

**SCALE 1:250** 

**MNG.** Ref: 99579lip-099a Date: 27/05/2021

Depicted Information subject to approvals and survey. All dimensions and areas are subject to survey. The particulars on this brochure are supplied for Information only and shall not be taken as a representation in any respect on the part of the Vendor or its agent. Authorities should be consulted when services are contained within lot boundaries as building restrictions may apply. All retaining walls and associated easements are shown exaggerated for clarity.