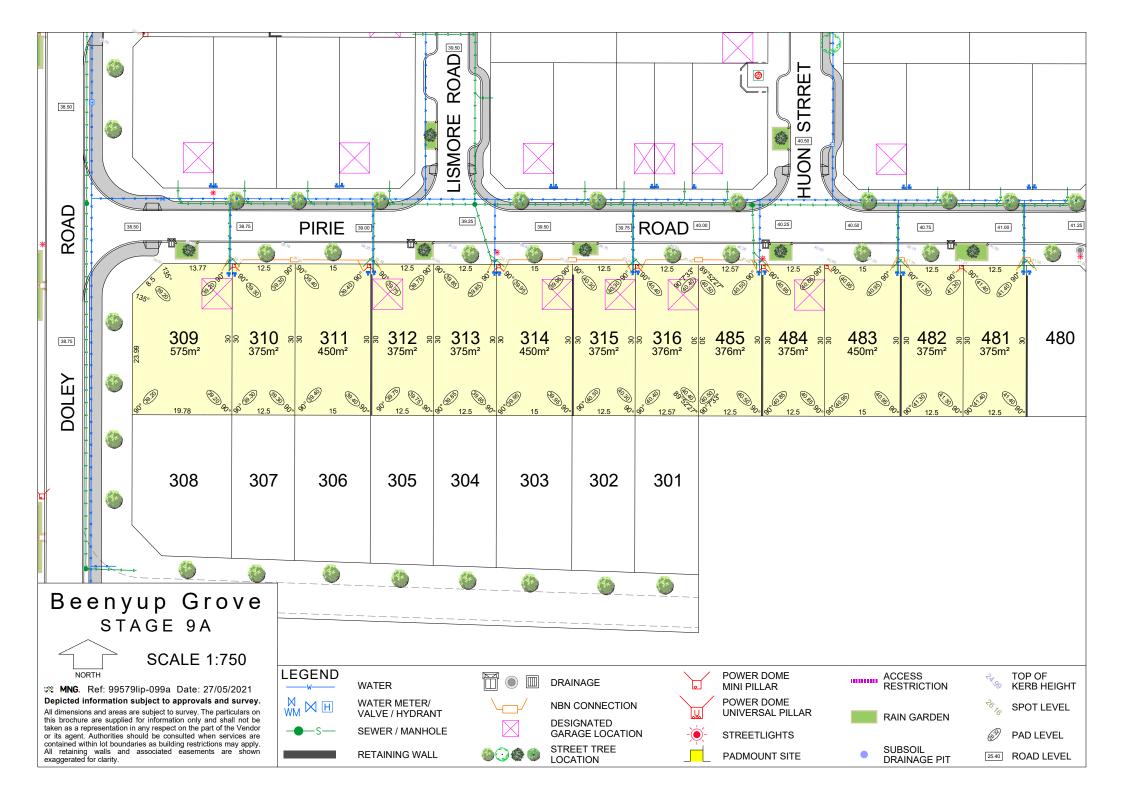

**SCALE 1:250** 

**MNG.** Ref: 99579lip-099a Date: 27/05/2021

Depicted Information subject to approvals and survey. All dimensions and areas are subject to survey. The particulars on this brochure are supplied for Information only and shall not be taken as a representation in any respect on the part of the Vendor or its agent. Authorities should be consulted when services are contained within lot boundaries as building restrictions may apply. All retaining walls and associated easements are shown exaggerated for clarity.

## **LEGEND** WATER

WATER METER/ VALVE / HYDRANT

NBN CONNECTION

POWER DOME MINI PILLAR POWER DOME

TOP OF KERB HEIGHT SPOT LEVEL

PAD LEVEL

**ROAD LEVEL** 

SUBSOIL DRAINAGE PIT

RAIN GARDEN

STREET TREE LOCATION **◎⊙●**●

DESIGNATED GARAGE LOCATION

**SCALE 1:250** 

**MNG.** Ref: 99579lip-099a Date: 27/05/2021

Depicted Information subject to approvals and survey. All dimensions and areas are subject to survey. The particulars on this brochure are supplied for Information only and shall not be taken as a representation in any respect on the part of the Vendor or its agent. Authorities should be consulted when services are contained within lot boundaries as building restrictions may apply. All retaining walls and associated easements are shown exaggerated for clarity.