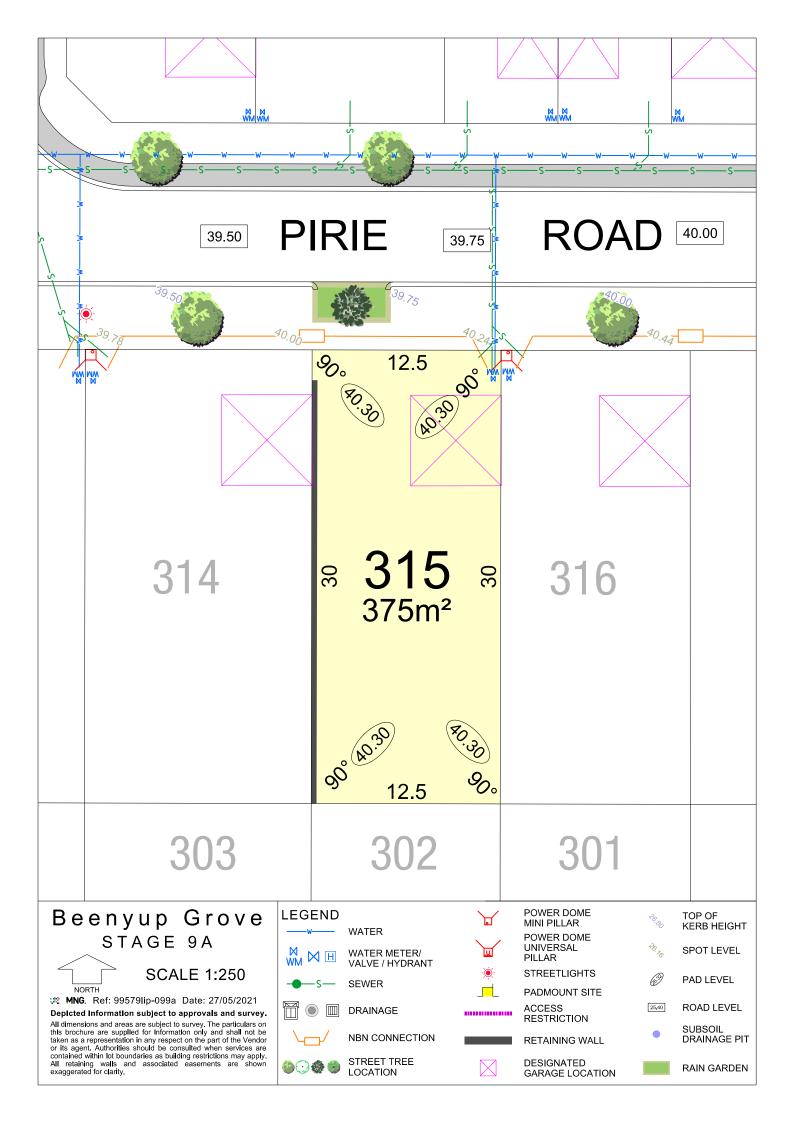

## **LEGEND** WATER

WATER METER/ VALVE / HYDRANT

NBN CONNECTION

POWER DOME MINI PILLAR POWER DOME

PILLAR

**STREETLIGHTS** 

PADMOUNT SITE ACCESS RESTRICTION

**RETAINING WALL** 

DESIGNATED

TOP OF KERB HEIGHT

SPOT LEVEL

PAD LEVEL

**ROAD LEVEL** 

SUBSOIL DRAINAGE PIT

RAIN GARDEN

STREET TREE LOCATION

GARAGE LOCATION