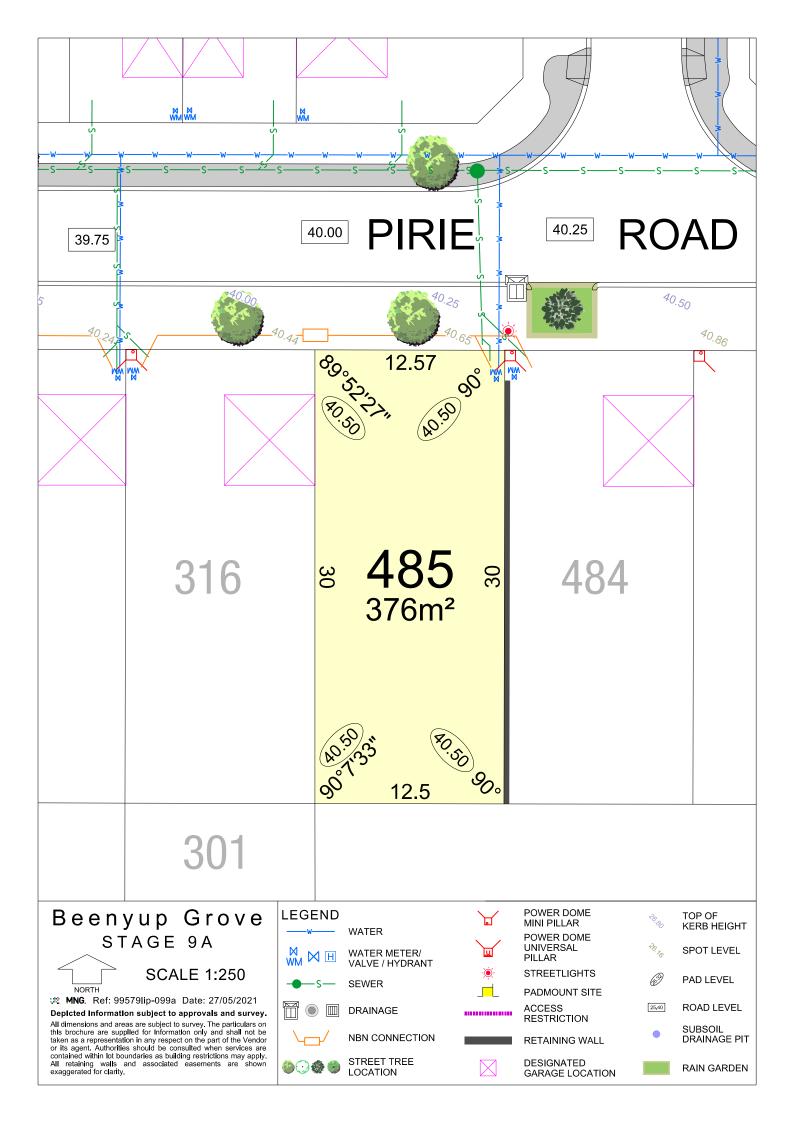

**SCALE 1:250** 

**MNG.** Ref: 99579lip-099a Date: 27/05/2021

Depicted Information subject to approvals and survey. All dimensions and areas are subject to survey. The particulars on this brochure are supplied for Information only and shall not be taken as a representation in any respect on the part of the Vendor or its agent. Authorities should be consulted when services are contained within lot boundaries as building restrictions may apply. All retaining walls and associated easements are shown exaggerated for clarity.

## **LEGEND** WATER

WATER METER/ VALVE / HYDRANT

NBN CONNECTION

POWER DOME MINI PILLAR POWER DOME

TOP OF KERB HEIGHT SPOT LEVEL

PAD LEVEL

**ROAD LEVEL** 

SUBSOIL DRAINAGE PIT

RAIN GARDEN

STREET TREE LOCATION **◎⊙●**●

DESIGNATED GARAGE LOCATION

**SCALE 1:250** 

**MNG.** Ref: 99579lip-099a Date: 27/05/2021

Depicted Information subject to approvals and survey. All dimensions and areas are subject to survey. The particulars on this brochure are supplied for Information only and shall not be taken as a representation in any respect on the part of the Vendor or its agent. Authorities should be consulted when services are contained within lot boundaries as building restrictions may apply. All retaining walls and associated easements are shown exaggerated for clarity.

## **LEGEND** WATER

WATER METER/ VALVE / HYDRANT

NBN CONNECTION

POWER DOME MINI PILLAR POWER DOME

PILLAR

**STREETLIGHTS** 

PADMOUNT SITE ACCESS RESTRICTION

**RETAINING WALL** 

DESIGNATED

TOP OF KERB HEIGHT

SPOT LEVEL

PAD LEVEL

**ROAD LEVEL** 

SUBSOIL DRAINAGE PIT

RAIN GARDEN

STREET TREE LOCATION

GARAGE LOCATION