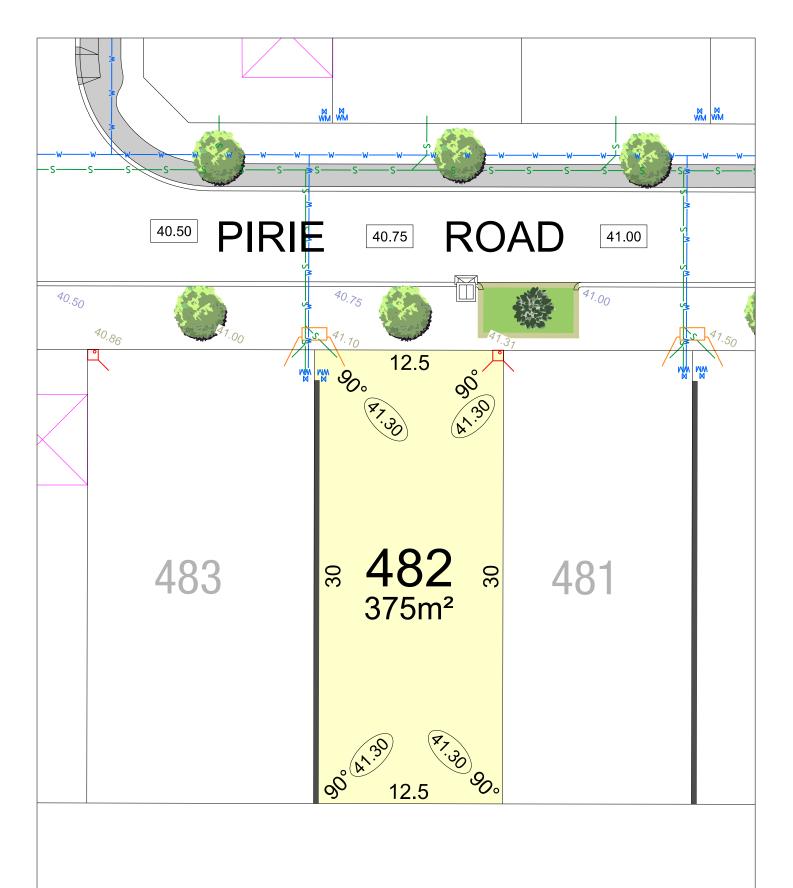

**SCALE 1:250** 

**MNG.** Ref: 99579lip-099a Date: 27/05/2021

Depicted Information subject to approvals and survey. All dimensions and areas are subject to survey. The particulars on this brochure are supplied for Information only and shall not be taken as a representation in any respect on the part of the Vendor or its agent. Authorities should be consulted when services are contained within lot boundaries as building restrictions may apply. All retaining walls and associated easements are shown exaggerated for clarity.

RAIN GARDEN

STREET TREE LOCATION **◎⊙●**●

DESIGNATED GARAGE LOCATION

**SCALE 1:250** 

**MNG.** Ref: 99579lip-099a Date: 27/05/2021

Depicted Information subject to approvals and survey. All dimensions and areas are subject to survey. The particulars on this brochure are supplied for Information only and shall not be taken as a representation in any respect on the part of the Vendor or its agent. Authorities should be consulted when services are contained within lot boundaries as building restrictions may apply. All retaining walls and associated easements are shown exaggerated for clarity.