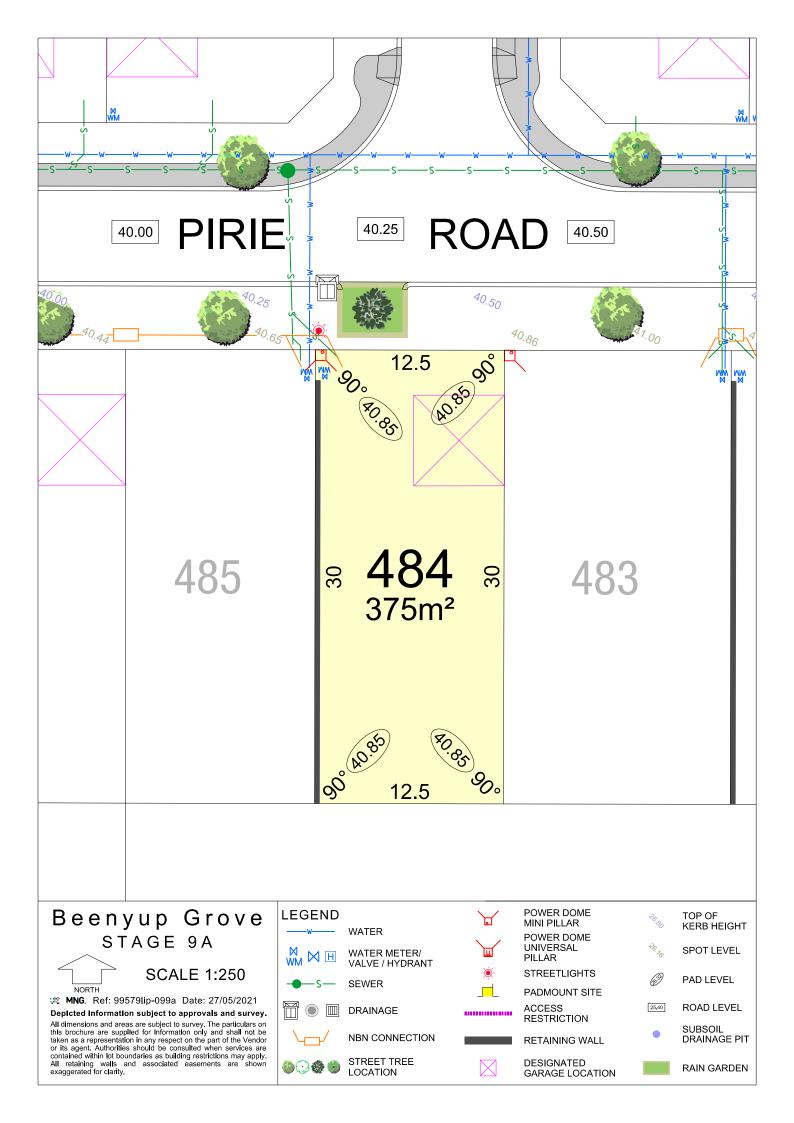

**SCALE 1:250** 

**MNG.** Ref: 99579lip-099a Date: 27/05/2021

Depicted Information subject to approvals and survey. All dimensions and areas are subject to survey. The particulars on this brochure are supplied for Information only and shall not be taken as a representation in any respect on the part of the Vendor or its agent. Authorities should be consulted when services are contained within lot boundaries as building restrictions may apply. All retaining walls and associated easements are shown exaggerated for clarity.

## **LEGEND** WATER

WATER METER/ VALVE / HYDRANT

NBN CONNECTION

POWER DOME MINI PILLAR POWER DOME

TOP OF KERB HEIGHT SPOT LEVEL

PAD LEVEL

**ROAD LEVEL** 

SUBSOIL DRAINAGE PIT

RAIN GARDEN

STREET TREE LOCATION **◎⊙●**●

DESIGNATED GARAGE LOCATION

**SCALE 1:250** 

**MNG.** Ref: 99579lip-099a Date: 27/05/2021

Depicted Information subject to approvals and survey. All dimensions and areas are subject to survey. The particulars on this brochure are supplied for Information only and shall not be taken as a representation in any respect on the part of the Vendor or its agent. Authorities should be consulted when services are contained within lot boundaries as building restrictions may apply. All retaining walls and associated easements are shown exaggerated for clarity.

## **LEGEND** WATER

WATER METER/ VALVE / HYDRANT

NBN CONNECTION

POWER DOME MINI PILLAR POWER DOME

PILLAR

**STREETLIGHTS** 

PADMOUNT SITE ACCESS RESTRICTION

**RETAINING WALL** 

DESIGNATED

TOP OF KERB HEIGHT

SPOT LEVEL

PAD LEVEL

**ROAD LEVEL** 

SUBSOIL DRAINAGE PIT

RAIN GARDEN

STREET TREE LOCATION

GARAGE LOCATION