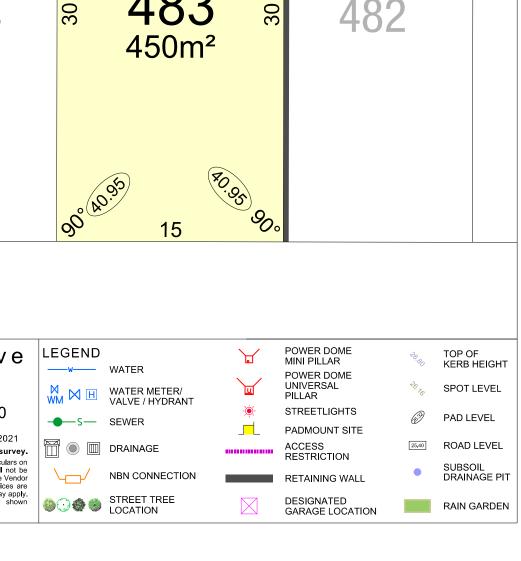

## **LEGEND** WATER

WATER METER/ VALVE / HYDRANT

NBN CONNECTION

POWER DOME MINI PILLAR POWER DOME

TOP OF KERB HEIGHT SPOT LEVEL

PAD LEVEL

**ROAD LEVEL** 

SUBSOIL DRAINAGE PIT

RAIN GARDEN

STREET TREE LOCATION **◎⊙●**●

DESIGNATED GARAGE LOCATION

**SCALE 1:250** 

**MNG.** Ref: 99579lip-099a Date: 27/05/2021

Depicted Information subject to approvals and survey. All dimensions and areas are subject to survey. The particulars on this brochure are supplied for Information only and shall not be taken as a representation in any respect on the part of the Vendor or its agent. Authorities should be consulted when services are contained within lot boundaries as building restrictions may apply. All retaining walls and associated easements are shown exaggerated for clarity.

## **LEGEND** WATER

WATER METER/ VALVE / HYDRANT

NBN CONNECTION

POWER DOME MINI PILLAR POWER DOME

PILLAR

**STREETLIGHTS** 

PADMOUNT SITE ACCESS RESTRICTION

**RETAINING WALL** 

DESIGNATED

TOP OF KERB HEIGHT

SPOT LEVEL

PAD LEVEL

**ROAD LEVEL** 

SUBSOIL DRAINAGE PIT

RAIN GARDEN

STREET TREE LOCATION

GARAGE LOCATION