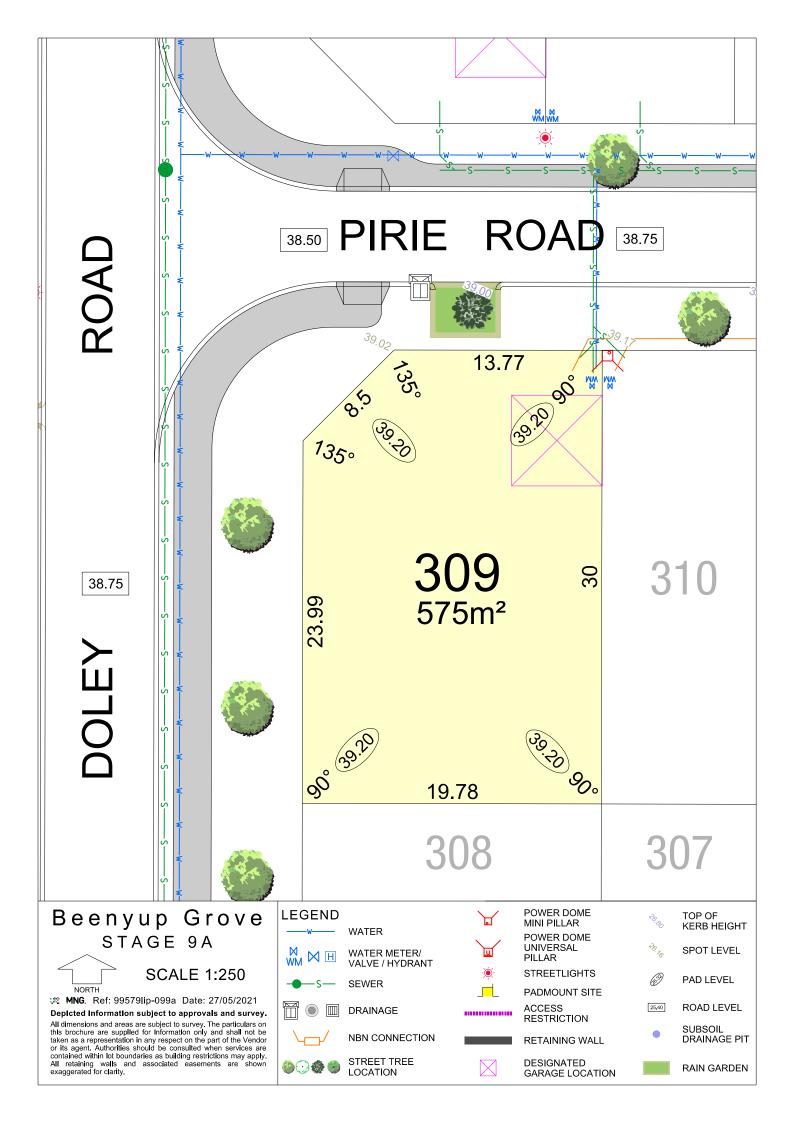

**SCALE 1:250** 

**MNG.** Ref: 99579lip-099a Date: 27/05/2021

Depicted Information subject to approvals and survey. All dimensions and areas are subject to survey. The particulars on this brochure are supplied for Information only and shall not be taken as a representation in any respect on the part of the Vendor or its agent. Authorities should be consulted when services are contained within lot boundaries as building restrictions may apply. All retaining walls and associated easements are shown exaggerated for clarity.

## **LEGEND** WATER

WATER METER/ VALVE / HYDRANT

NBN CONNECTION

POWER DOME MINI PILLAR POWER DOME

TOP OF KERB HEIGHT SPOT LEVEL

PAD LEVEL

**ROAD LEVEL** 

SUBSOIL DRAINAGE PIT

RAIN GARDEN

STREET TREE LOCATION **◎⊙●**●

DESIGNATED GARAGE LOCATION

**SCALE 1:250** 

**MNG.** Ref: 99579lip-099a Date: 27/05/2021

Depicted Information subject to approvals and survey. All dimensions and areas are subject to survey. The particulars on this brochure are supplied for Information only and shall not be taken as a representation in any respect on the part of the Vendor or its agent. Authorities should be consulted when services are contained within lot boundaries as building restrictions may apply. All retaining walls and associated easements are shown exaggerated for clarity.