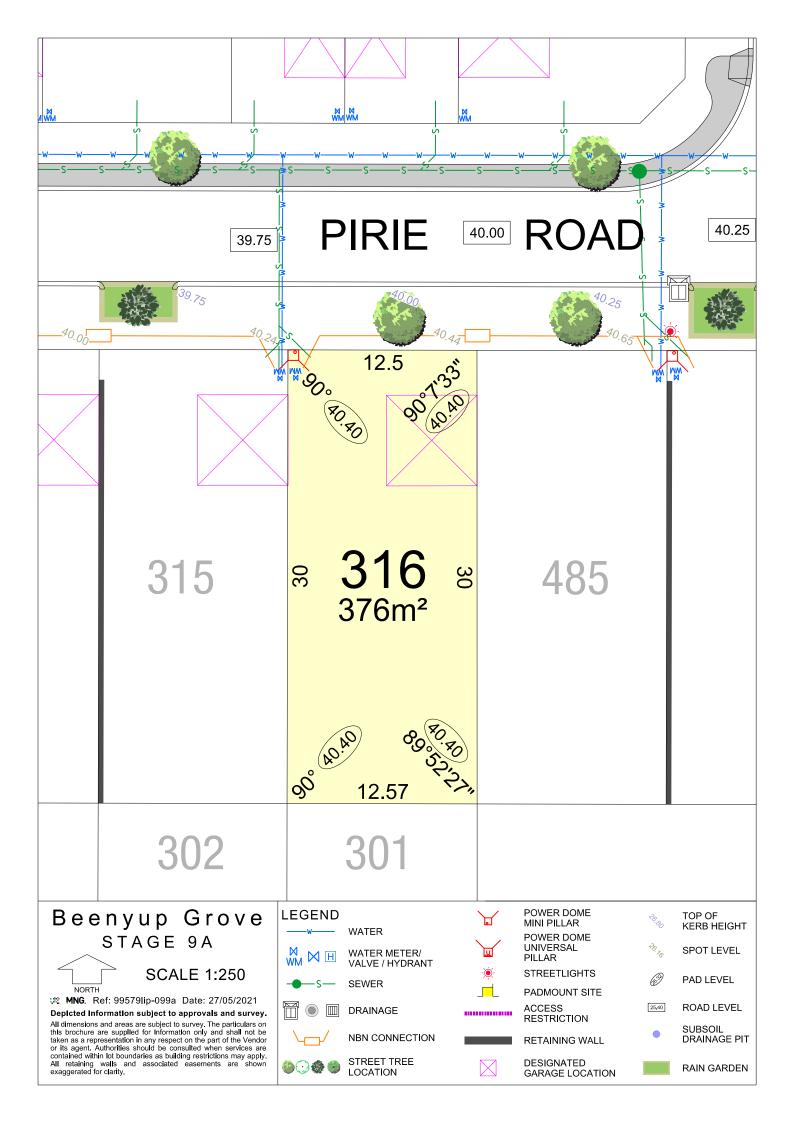

**SCALE 1:250** 

**MNG.** Ref: 99579lip-099a Date: 27/05/2021

Depicted Information subject to approvals and survey. All dimensions and areas are subject to survey. The particulars on this brochure are supplied for Information only and shall not be taken as a representation in any respect on the part of the Vendor or its agent. Authorities should be consulted when services are contained within lot boundaries as building restrictions may apply. All retaining walls and associated easements are shown exaggerated for clarity.

## **LEGEND** WATER

WATER METER/ VALVE / HYDRANT

NBN CONNECTION

POWER DOME MINI PILLAR POWER DOME

TOP OF KERB HEIGHT SPOT LEVEL

PAD LEVEL

**ROAD LEVEL** 

SUBSOIL DRAINAGE PIT

RAIN GARDEN

STREET TREE LOCATION **◎⊙●**●

DESIGNATED GARAGE LOCATION

**SCALE 1:250** 

**MNG.** Ref: 99579lip-099a Date: 27/05/2021

Depicted Information subject to approvals and survey. All dimensions and areas are subject to survey. The particulars on this brochure are supplied for Information only and shall not be taken as a representation in any respect on the part of the Vendor or its agent. Authorities should be consulted when services are contained within lot boundaries as building restrictions may apply. All retaining walls and associated easements are shown exaggerated for clarity.

## **LEGEND** WATER

WATER METER/ VALVE / HYDRANT

NBN CONNECTION

POWER DOME MINI PILLAR POWER DOME

PILLAR

**STREETLIGHTS** 

PADMOUNT SITE ACCESS RESTRICTION

**RETAINING WALL** 

DESIGNATED

TOP OF KERB HEIGHT

SPOT LEVEL

PAD LEVEL

**ROAD LEVEL** 

SUBSOIL DRAINAGE PIT

RAIN GARDEN

STREET TREE LOCATION

GARAGE LOCATION