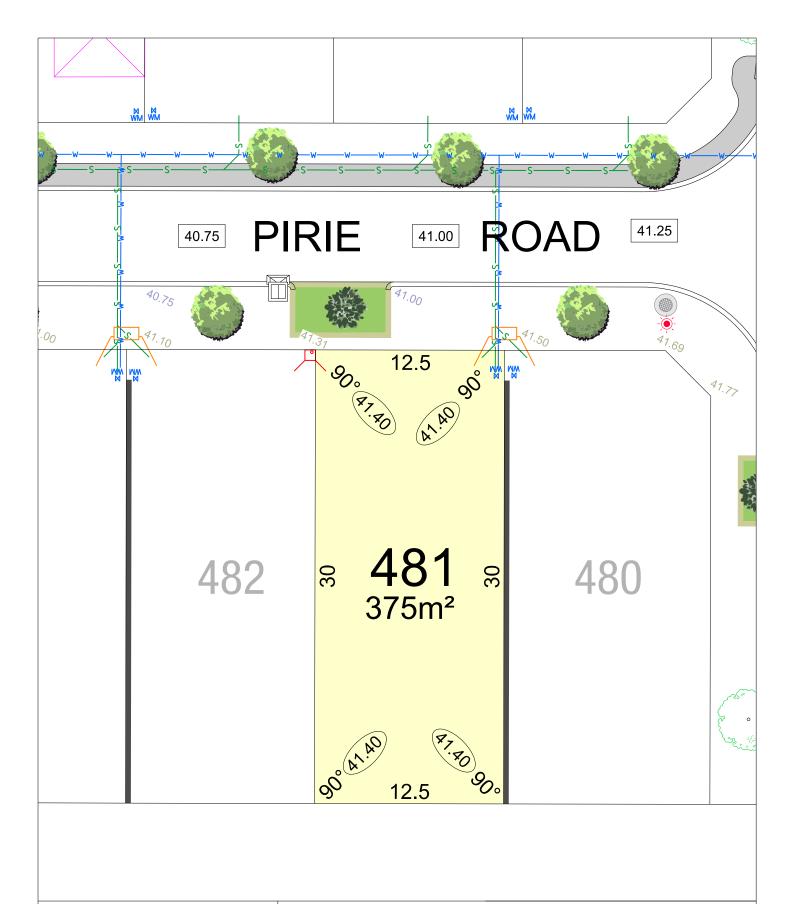

**SCALE 1:250** 

**MNG.** Ref: 99579lip-099a Date: 27/05/2021

Depicted Information subject to approvals and survey. All dimensions and areas are subject to survey. The particulars on this brochure are supplied for Information only and shall not be taken as a representation in any respect on the part of the Vendor or its agent. Authorities should be consulted when services are contained within lot boundaries as building restrictions may apply. All retaining walls and associated easements are shown exaggerated for clarity.

## **LEGEND** WATER

WATER METER/ VALVE / HYDRANT

NBN CONNECTION

POWER DOME MINI PILLAR POWER DOME

TOP OF KERB HEIGHT SPOT LEVEL

PAD LEVEL

**ROAD LEVEL** 

SUBSOIL DRAINAGE PIT

RAIN GARDEN

STREET TREE LOCATION **◎⊙●**●

DESIGNATED GARAGE LOCATION

**SCALE 1:250** 

**MNG.** Ref: 99579lip-099a Date: 27/05/2021

Depicted Information subject to approvals and survey. All dimensions and areas are subject to survey. The particulars on this brochure are supplied for Information only and shall not be taken as a representation in any respect on the part of the Vendor or its agent. Authorities should be consulted when services are contained within lot boundaries as building restrictions may apply. All retaining walls and associated easements are shown exaggerated for clarity.

## **LEGEND** WATER

WATER METER/ VALVE / HYDRANT

NBN CONNECTION

POWER DOME MINI PILLAR POWER DOME

PILLAR

**STREETLIGHTS** 

PADMOUNT SITE ACCESS RESTRICTION

**RETAINING WALL** 

DESIGNATED

TOP OF KERB HEIGHT

SPOT LEVEL

PAD LEVEL

**ROAD LEVEL** 

SUBSOIL DRAINAGE PIT

RAIN GARDEN

STREET TREE LOCATION

GARAGE LOCATION