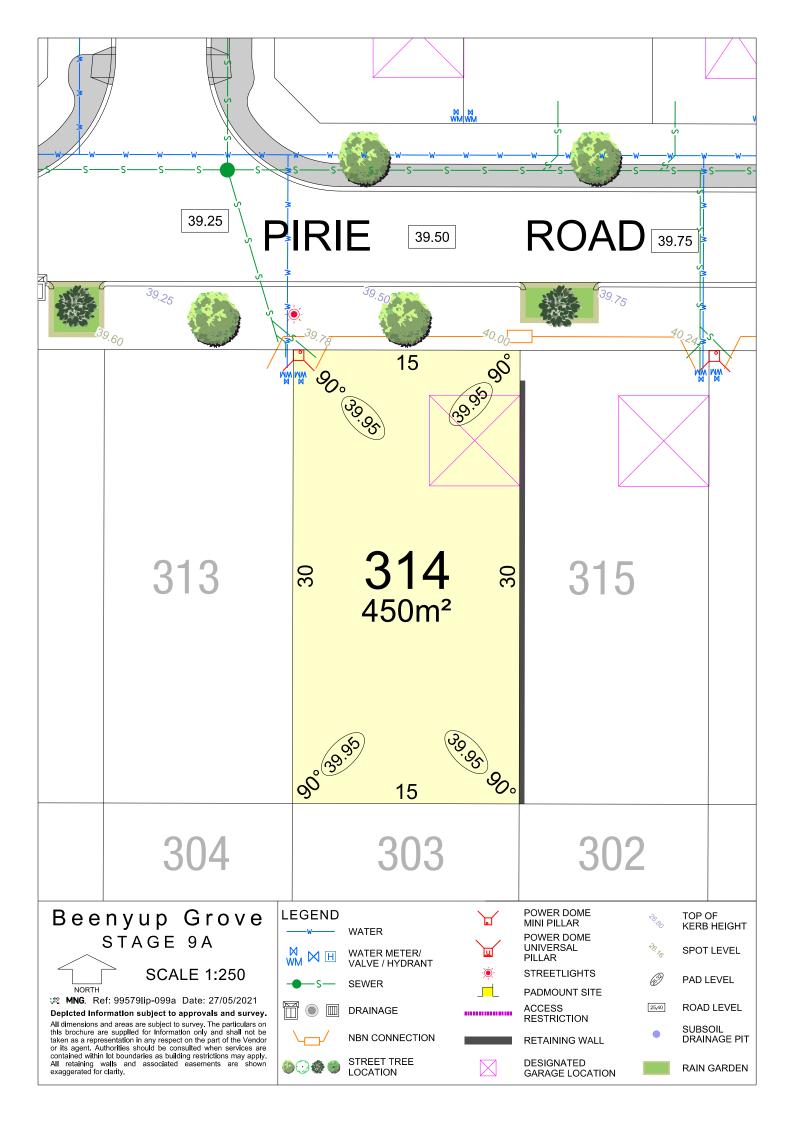

## **LEGEND** WATER

WATER METER/ VALVE / HYDRANT

NBN CONNECTION

POWER DOME MINI PILLAR POWER DOME

PILLAR

**STREETLIGHTS** 

PADMOUNT SITE ACCESS RESTRICTION

**RETAINING WALL** 

DESIGNATED

TOP OF KERB HEIGHT

SPOT LEVEL

PAD LEVEL

**ROAD LEVEL** 

SUBSOIL DRAINAGE PIT

RAIN GARDEN

STREET TREE LOCATION

GARAGE LOCATION