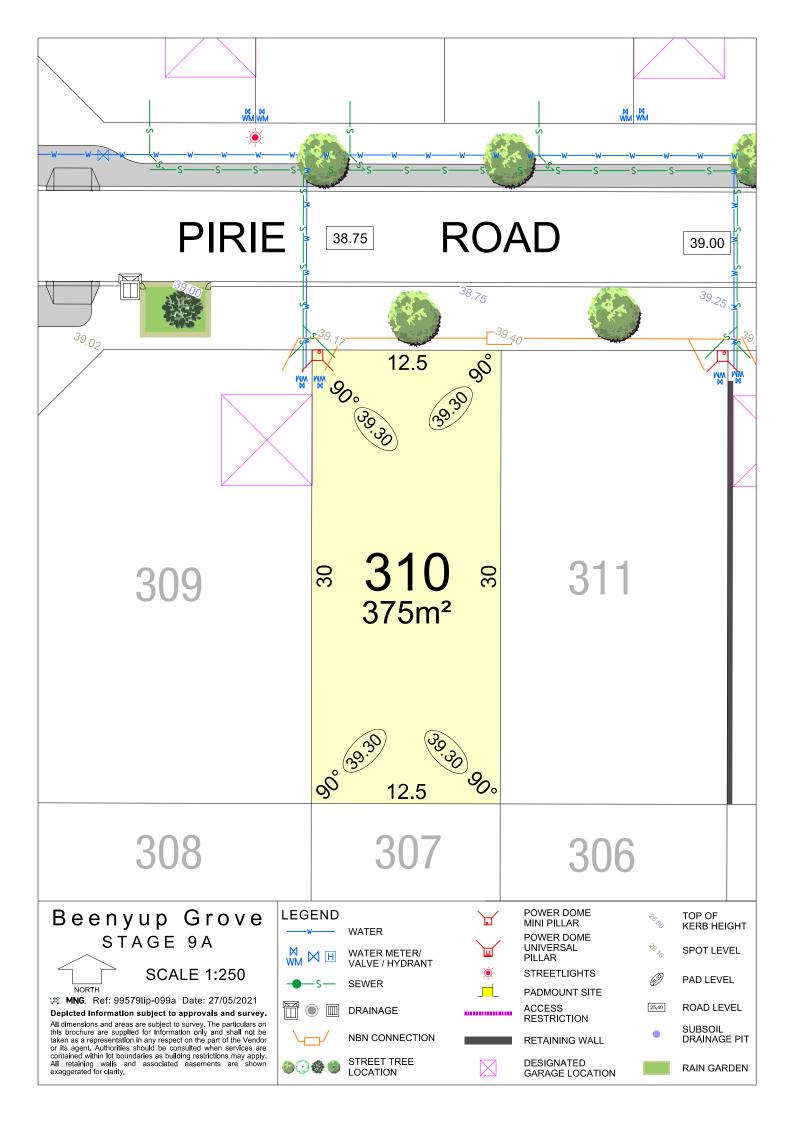

**SCALE 1:250** 

**MNG.** Ref: 99579lip-099a Date: 27/05/2021

Depicted Information subject to approvals and survey. All dimensions and areas are subject to survey. The particulars on this brochure are supplied for Information only and shall not be taken as a representation in any respect on the part of the Vendor or its agent. Authorities should be consulted when services are contained within lot boundaries as building restrictions may apply. All retaining walls and associated easements are shown exaggerated for clarity.

## **LEGEND** WATER

WATER METER/ VALVE / HYDRANT

NBN CONNECTION

POWER DOME MINI PILLAR POWER DOME

TOP OF KERB HEIGHT SPOT LEVEL

PAD LEVEL

**ROAD LEVEL** 

SUBSOIL DRAINAGE PIT

RAIN GARDEN

STREET TREE LOCATION **◎⊙●**●

DESIGNATED GARAGE LOCATION

**SCALE 1:250** 

**MNG.** Ref: 99579lip-099a Date: 27/05/2021

Depicted Information subject to approvals and survey. All dimensions and areas are subject to survey. The particulars on this brochure are supplied for Information only and shall not be taken as a representation in any respect on the part of the Vendor or its agent. Authorities should be consulted when services are contained within lot boundaries as building restrictions may apply. All retaining walls and associated easements are shown exaggerated for clarity.