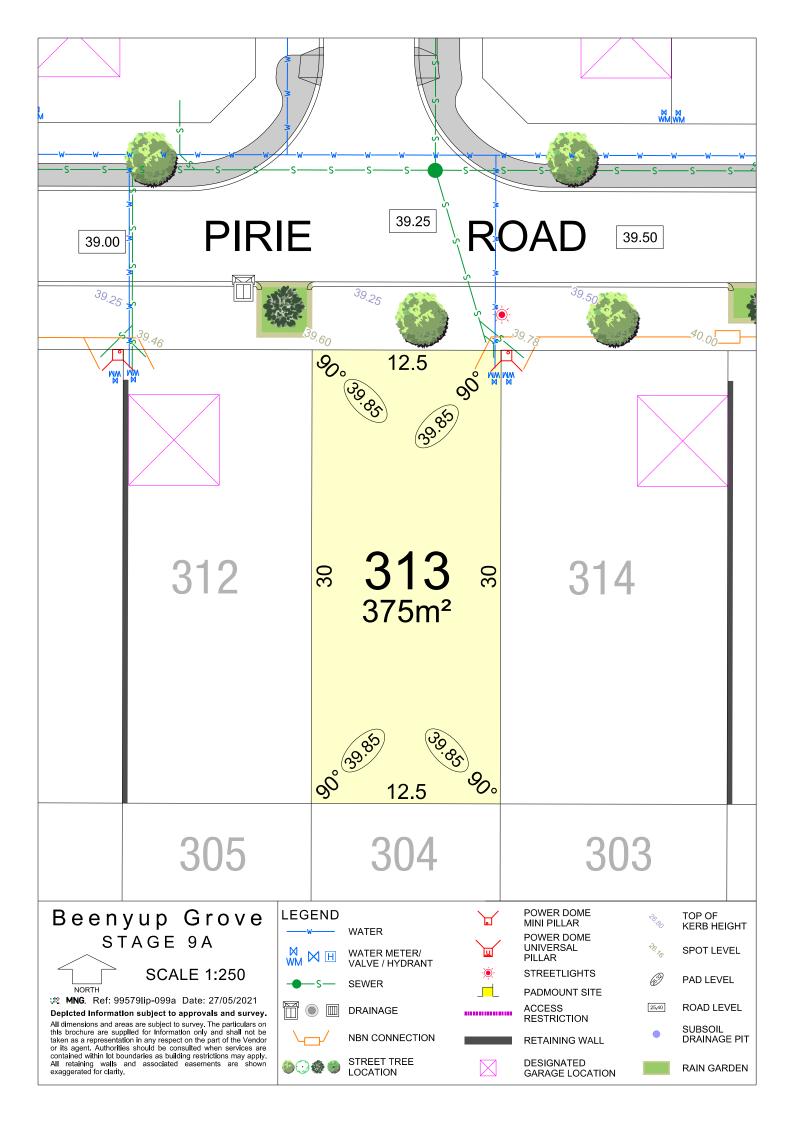

**SCALE 1:250** 

**MNG.** Ref: 99579lip-099a Date: 27/05/2021

Depicted Information subject to approvals and survey. All dimensions and areas are subject to survey. The particulars on this brochure are supplied for Information only and shall not be taken as a representation in any respect on the part of the Vendor or its agent. Authorities should be consulted when services are contained within lot boundaries as building restrictions may apply. All retaining walls and associated easements are shown exaggerated for clarity.

## **LEGEND** WATER

WATER METER/ VALVE / HYDRANT

NBN CONNECTION

POWER DOME MINI PILLAR POWER DOME

TOP OF KERB HEIGHT SPOT LEVEL

PAD LEVEL

**ROAD LEVEL** 

SUBSOIL DRAINAGE PIT

RAIN GARDEN

STREET TREE LOCATION **◎⊙●**●

DESIGNATED GARAGE LOCATION

**SCALE 1:250** 

**MNG.** Ref: 99579lip-099a Date: 27/05/2021

Depicted Information subject to approvals and survey. All dimensions and areas are subject to survey. The particulars on this brochure are supplied for Information only and shall not be taken as a representation in any respect on the part of the Vendor or its agent. Authorities should be consulted when services are contained within lot boundaries as building restrictions may apply. All retaining walls and associated easements are shown exaggerated for clarity.