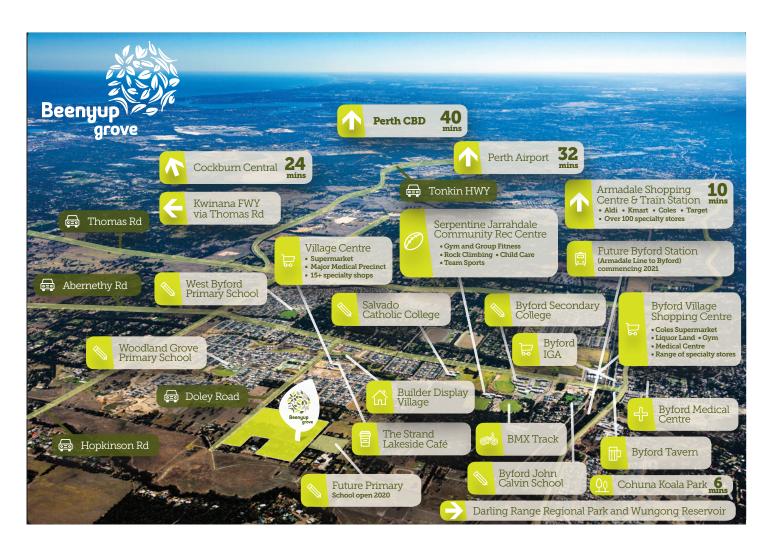

# LOCATION

- Located at the corner of Doley Road and Shepparton Boulevard, Byford
- 40 minutes from Perth CBD
- 4 minutes from Tonkin Highway
- 32 minutes to Perth Airport

#### **EDUCATION**

- Beenyup Primary School opening January 2020 located next to Beenyup Grove
- Byford Secondary College and John Calvin School just minutes away

# **HEALTH CARE**

- Medical Precinct located in Byford Village Centre
- 7 minutes to Byford Medical Centre

# SHOPPING

- 2 minutes to Byford Village shopping precinct
- Byford Town Centre is nearby with Aldi, Woolworths and Coles and other popular stores

#### TRANSPORT

- 11 minutes to Armadale Train Station
- 32 minutes to Perth Airport
- 24 minutes to Cockburn Central
- Future Byford Train Station as part of METRONET

# LIFESTYLE & FITNESS

- Gym and Group Fitness at Serpentine Jarrahdale Community Centre
- · The Stand Café only minutes away
- Close to natural bush and landscaped parkland
- Short drive to scenic Serpentine Valley with wineries, cafes, restaurants and picnic spots