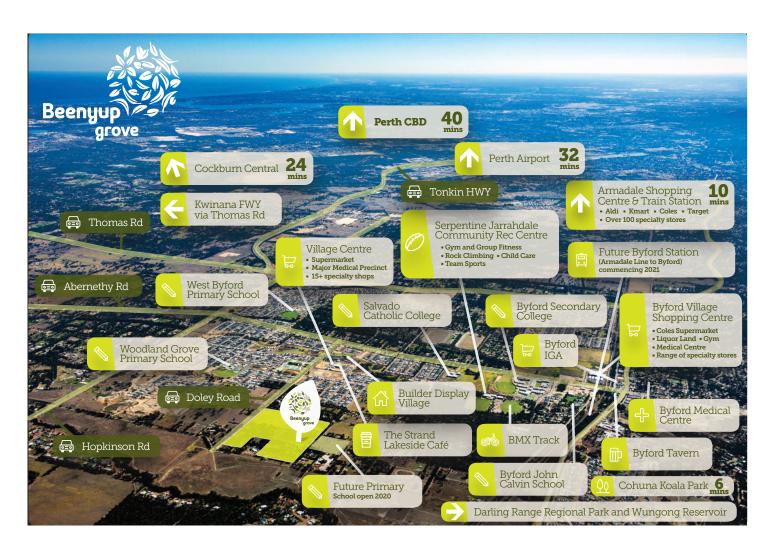

# LOCATION

- Located at the corner of Doley Road and Shepparton Boulevard, Byford
- 40 minutes from Perth CBD
- 4 minutes from Tonkin Highway
- 32 minutes to Perth Airport

# **HEALTH CARE**

- Medical Precinct located in Byford Village Centre
- 7 minutes to Byford Medical Centre

# SHOPPING

- 2 minutes to Byford Village shopping precinct
- Byford Town Centre is nearby with Aldi, Woolworths and Coles and other popular stores

#### TRANSPORT

- 11 minutes to Armadale Train Station
- 32 minutes to Perth Airport
- 24 minutes to Cockburn Central
- Future Byford Train Station as part of METRONET